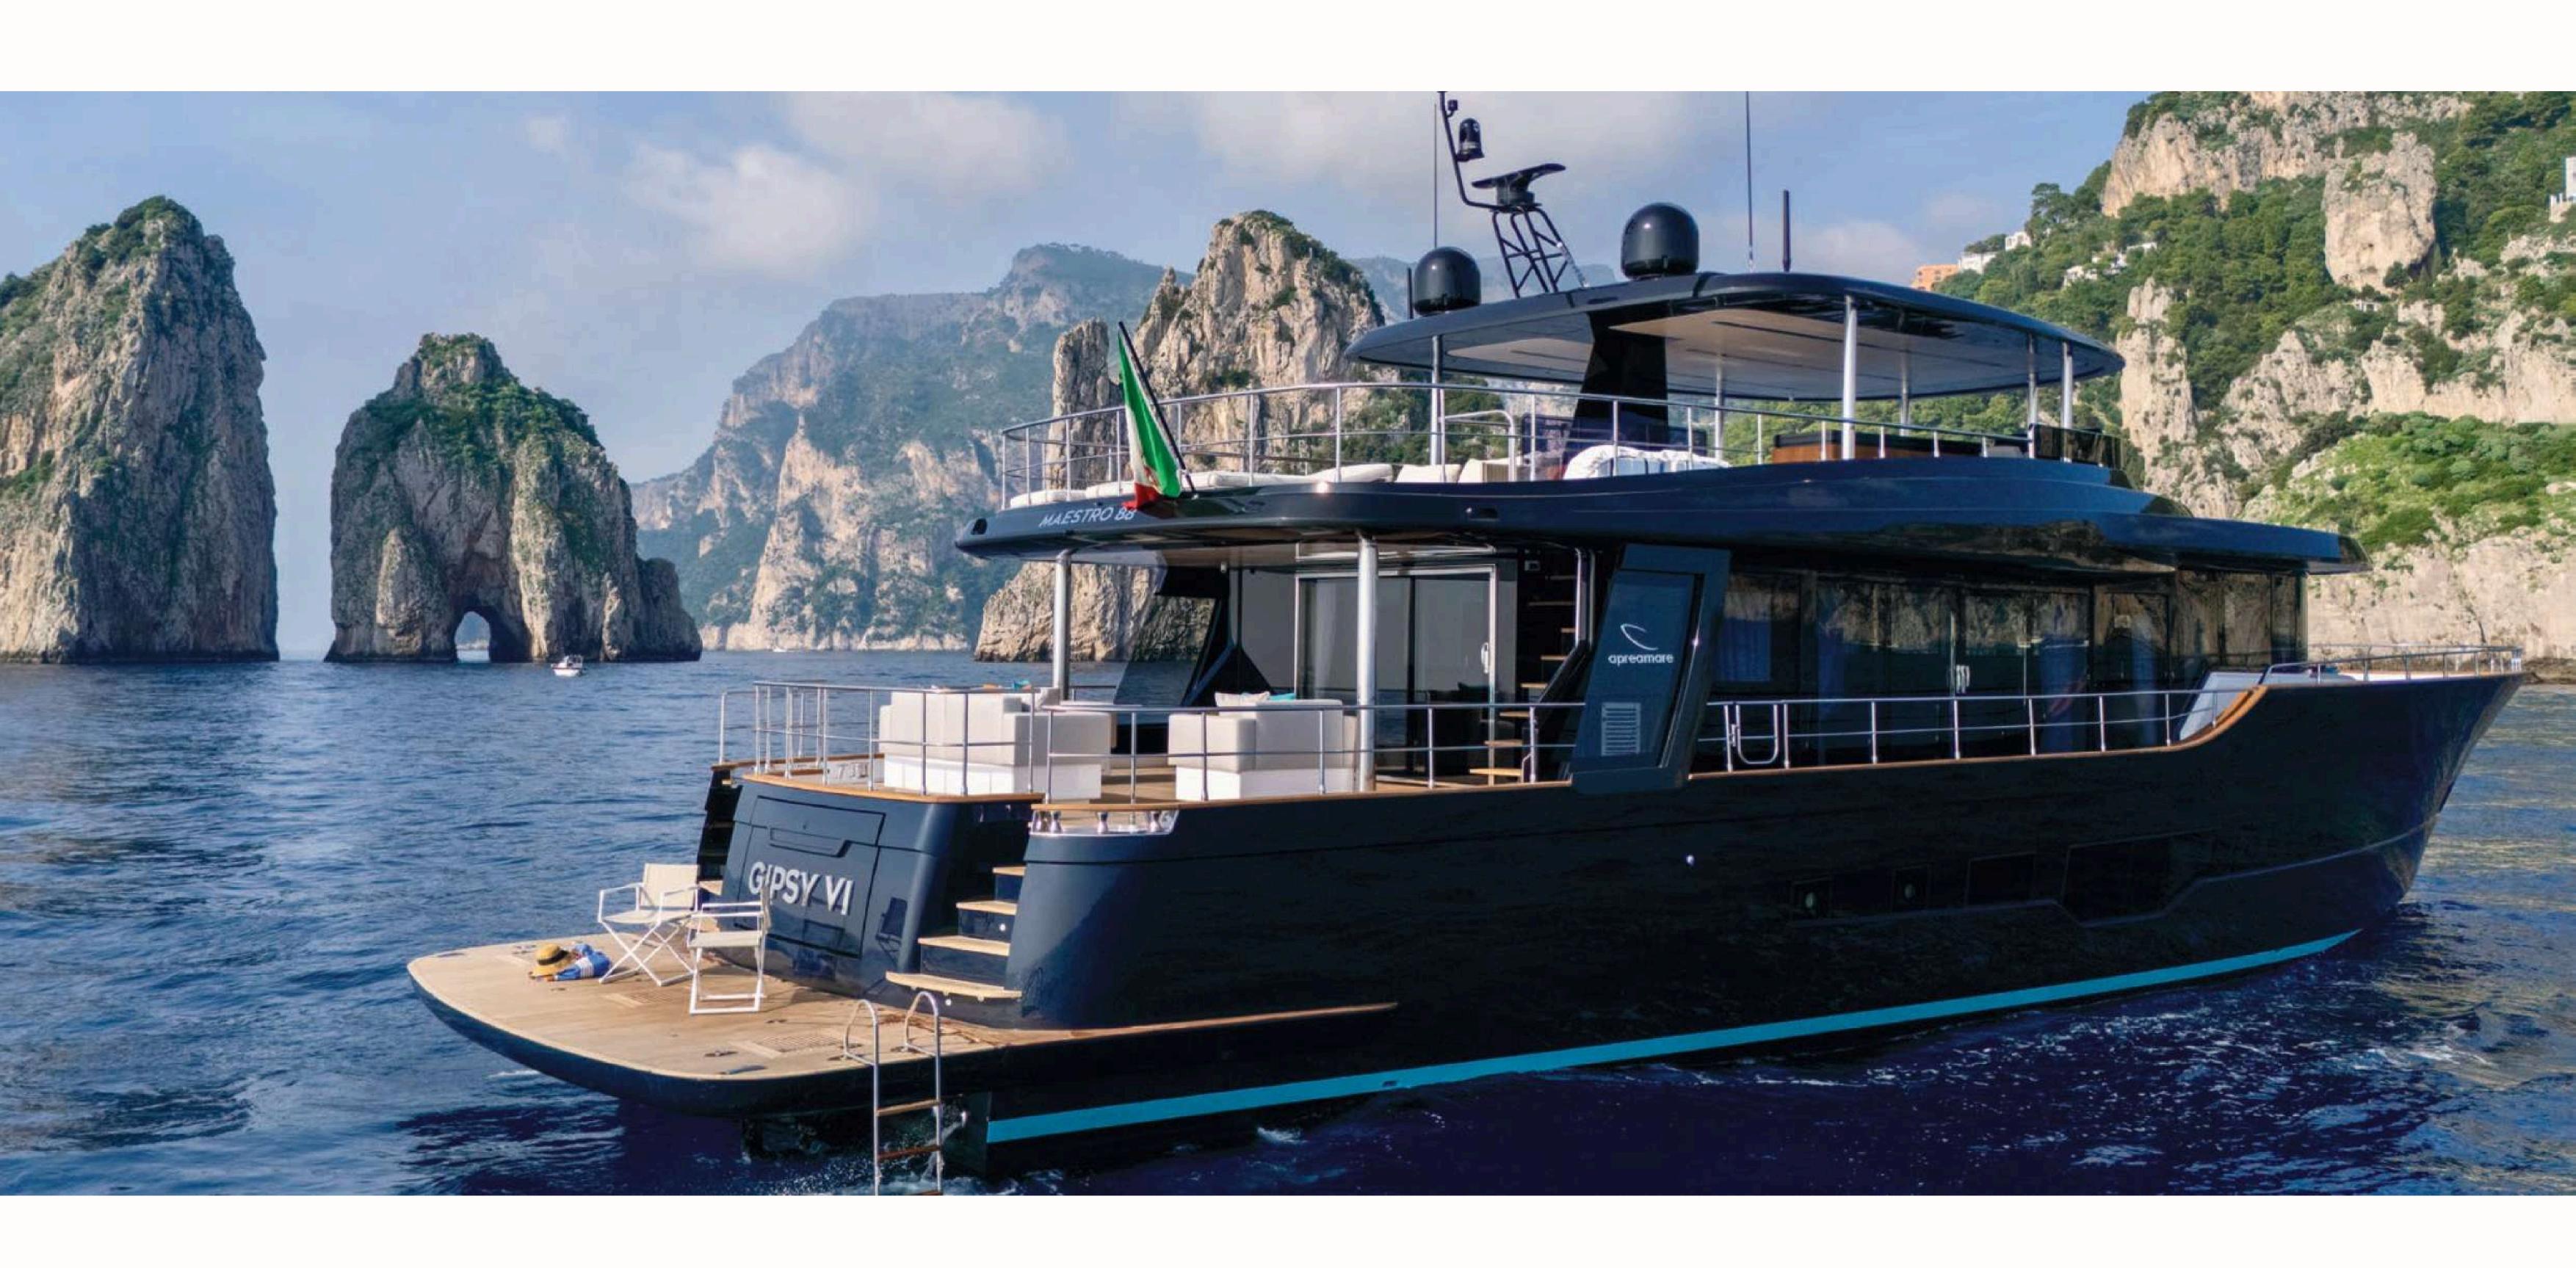

### MAESTRO 88

**BUILDER**: Apreamare

**MODEL:** Maestro 88

**ENGINES :** 2 X Man V12 1650 cv

**LENGTH:** 27.10 M

**CABINS:** 4 / 5

This masterpiece of the sea, designed by the Italian masters of nautical elegance, combines timeless design with technological innovation.

#### Why choose the Maestro 88?

- Iconic Italian design: Clean, harmonious lines, a refined interior and noble materials for a timeless ambience.
- Exceptional performance: Semi-planing hull for smooth, silent sailing, cruising speed of 18 knots and exceptional range.
- Absolute comfort: Vast, light-filled spaces, luxurious cabins and top-of-the-range equipment for unrivalled comfort at sea.
- Maximum safety: Designed to face all seas with complete peace of mind, thanks to high-performance safety systems.

The Maestro 88 is the perfect blend of tradition and modernity, for unforgettable moments at sea.

**PRICE** on request