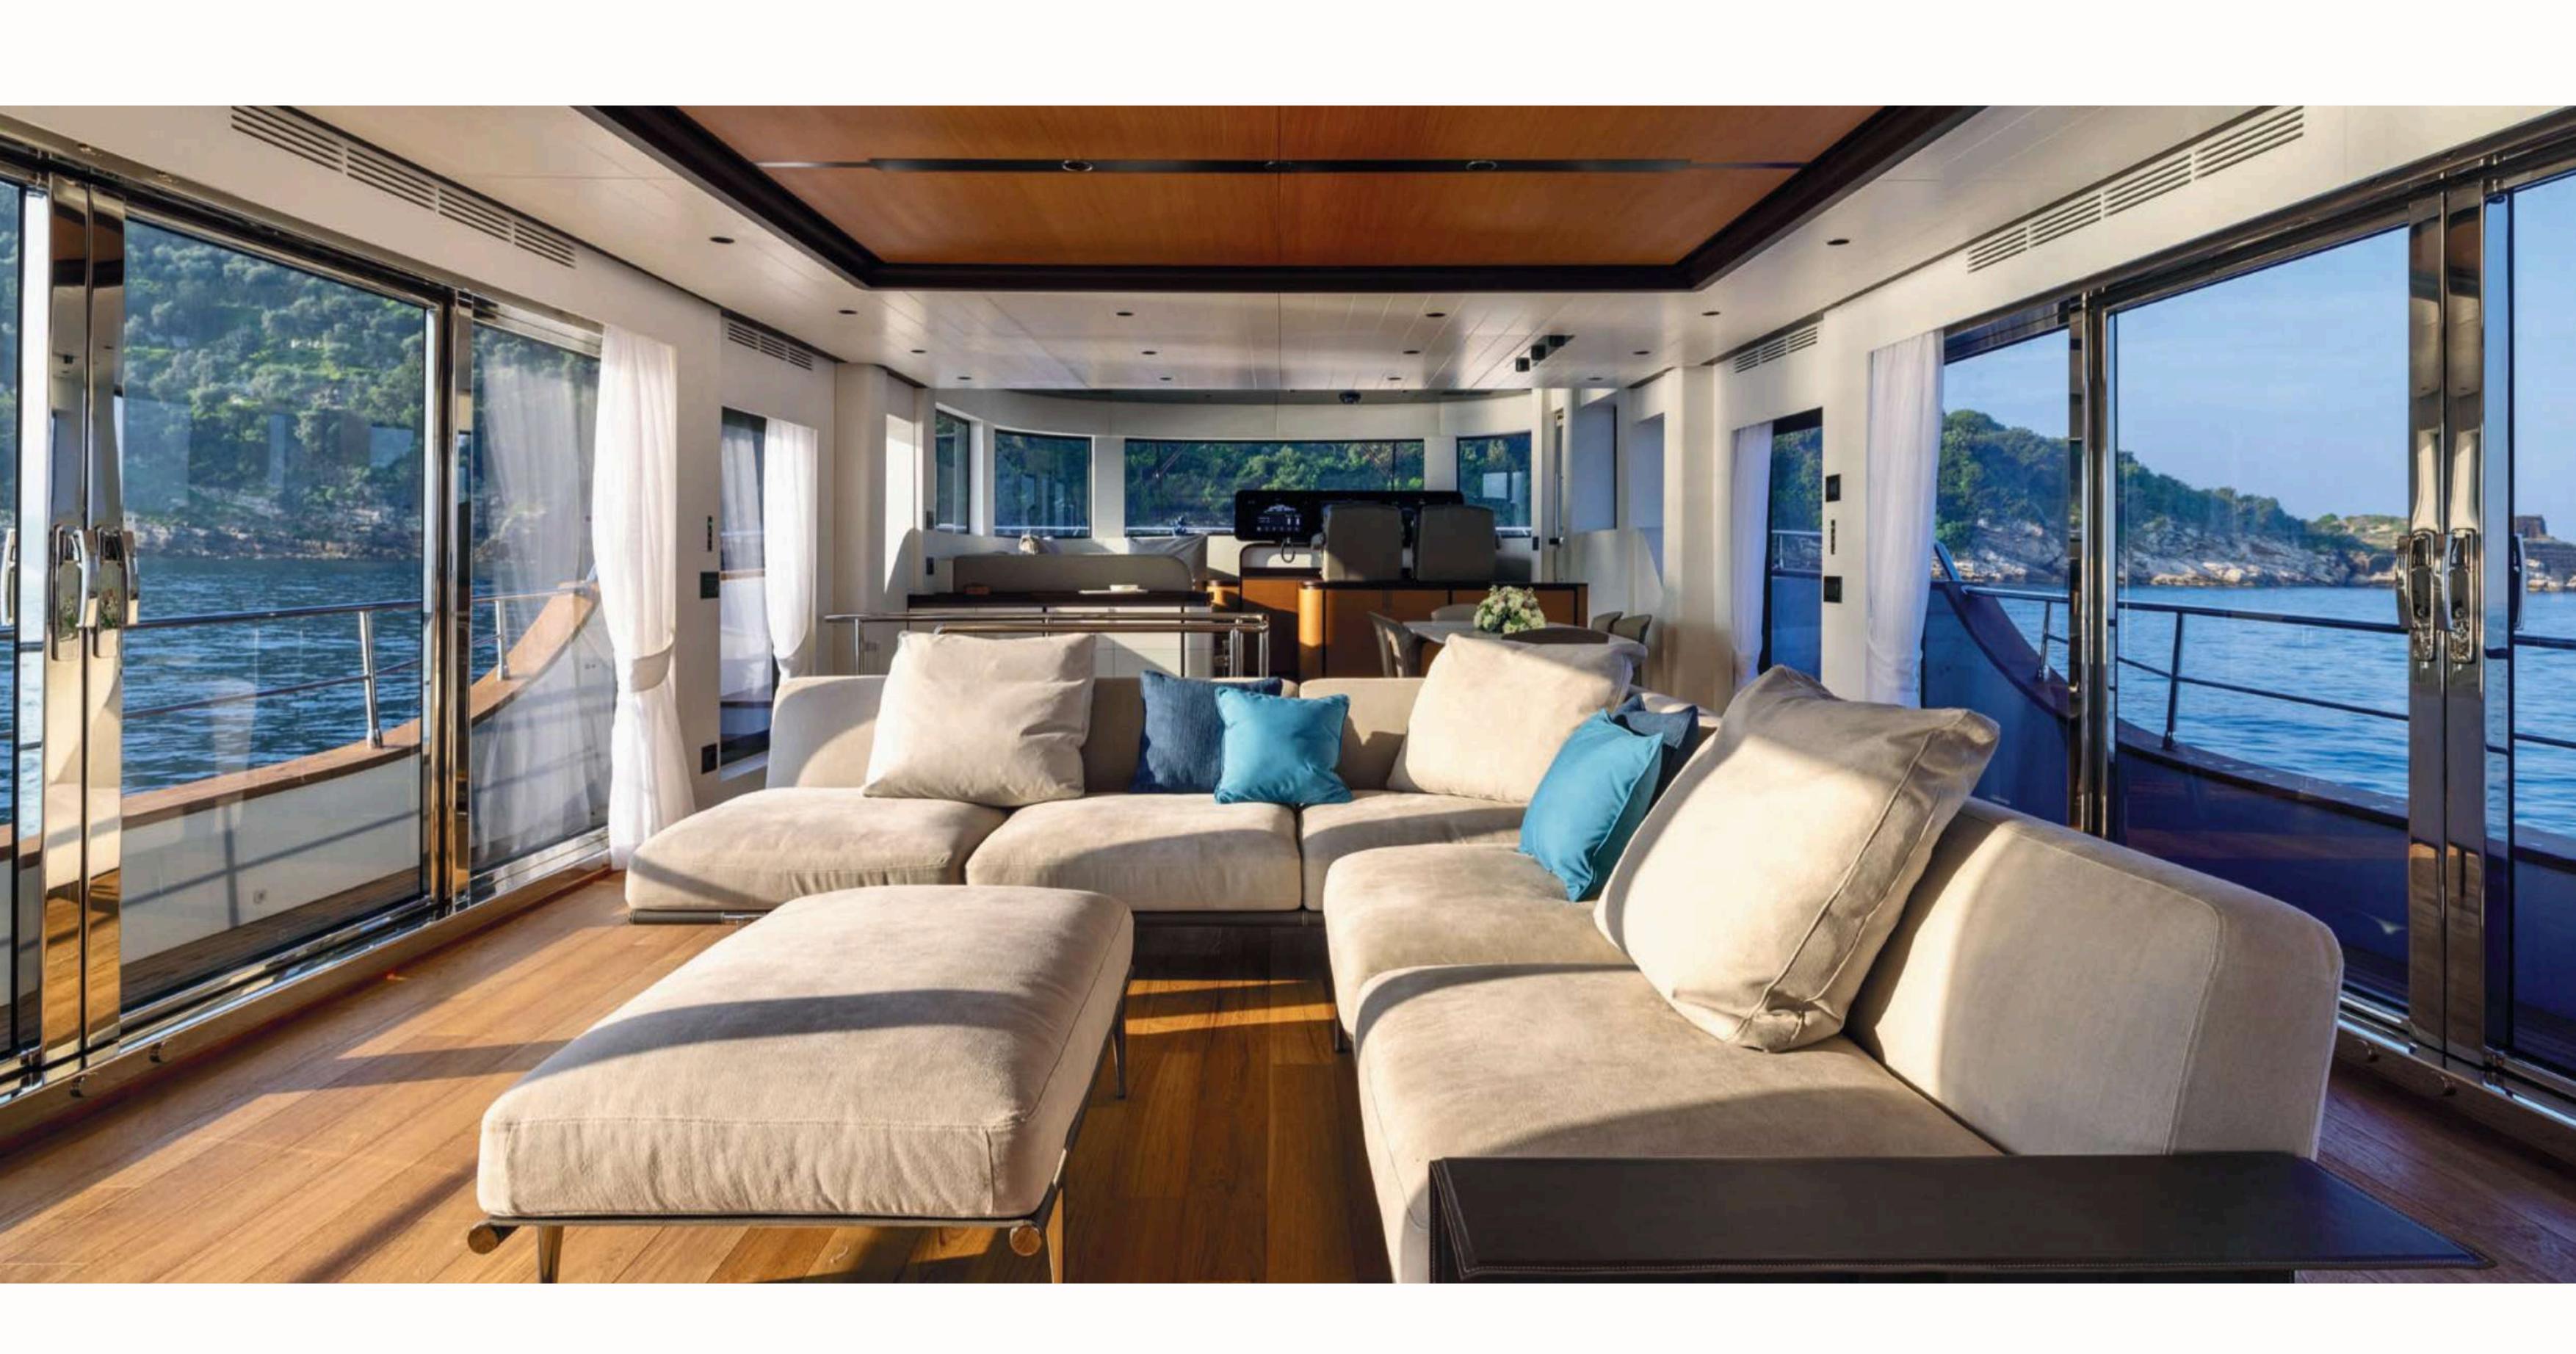

#### Why choose the Maestro 88?

- Iconic Italian design: Clean, harmonious lines, a refined interior and noble materials for a timeless ambience.
- Exceptional performance: Semi-planing hull for smooth, silent sailing, cruising speed of 18 knots and exceptional range.
- Absolute comfort: Vast, light-filled spaces, luxurious cabins and top-of-the-range equipment for unrivalled comfort at sea.
- Maximum safety: Designed to face all seas with complete peace of mind, thanks to high-performance safety systems.

The Maestro 88 is the perfect blend of tradition and modernity, for unforgettable moments at sea.

**PRICE** on request