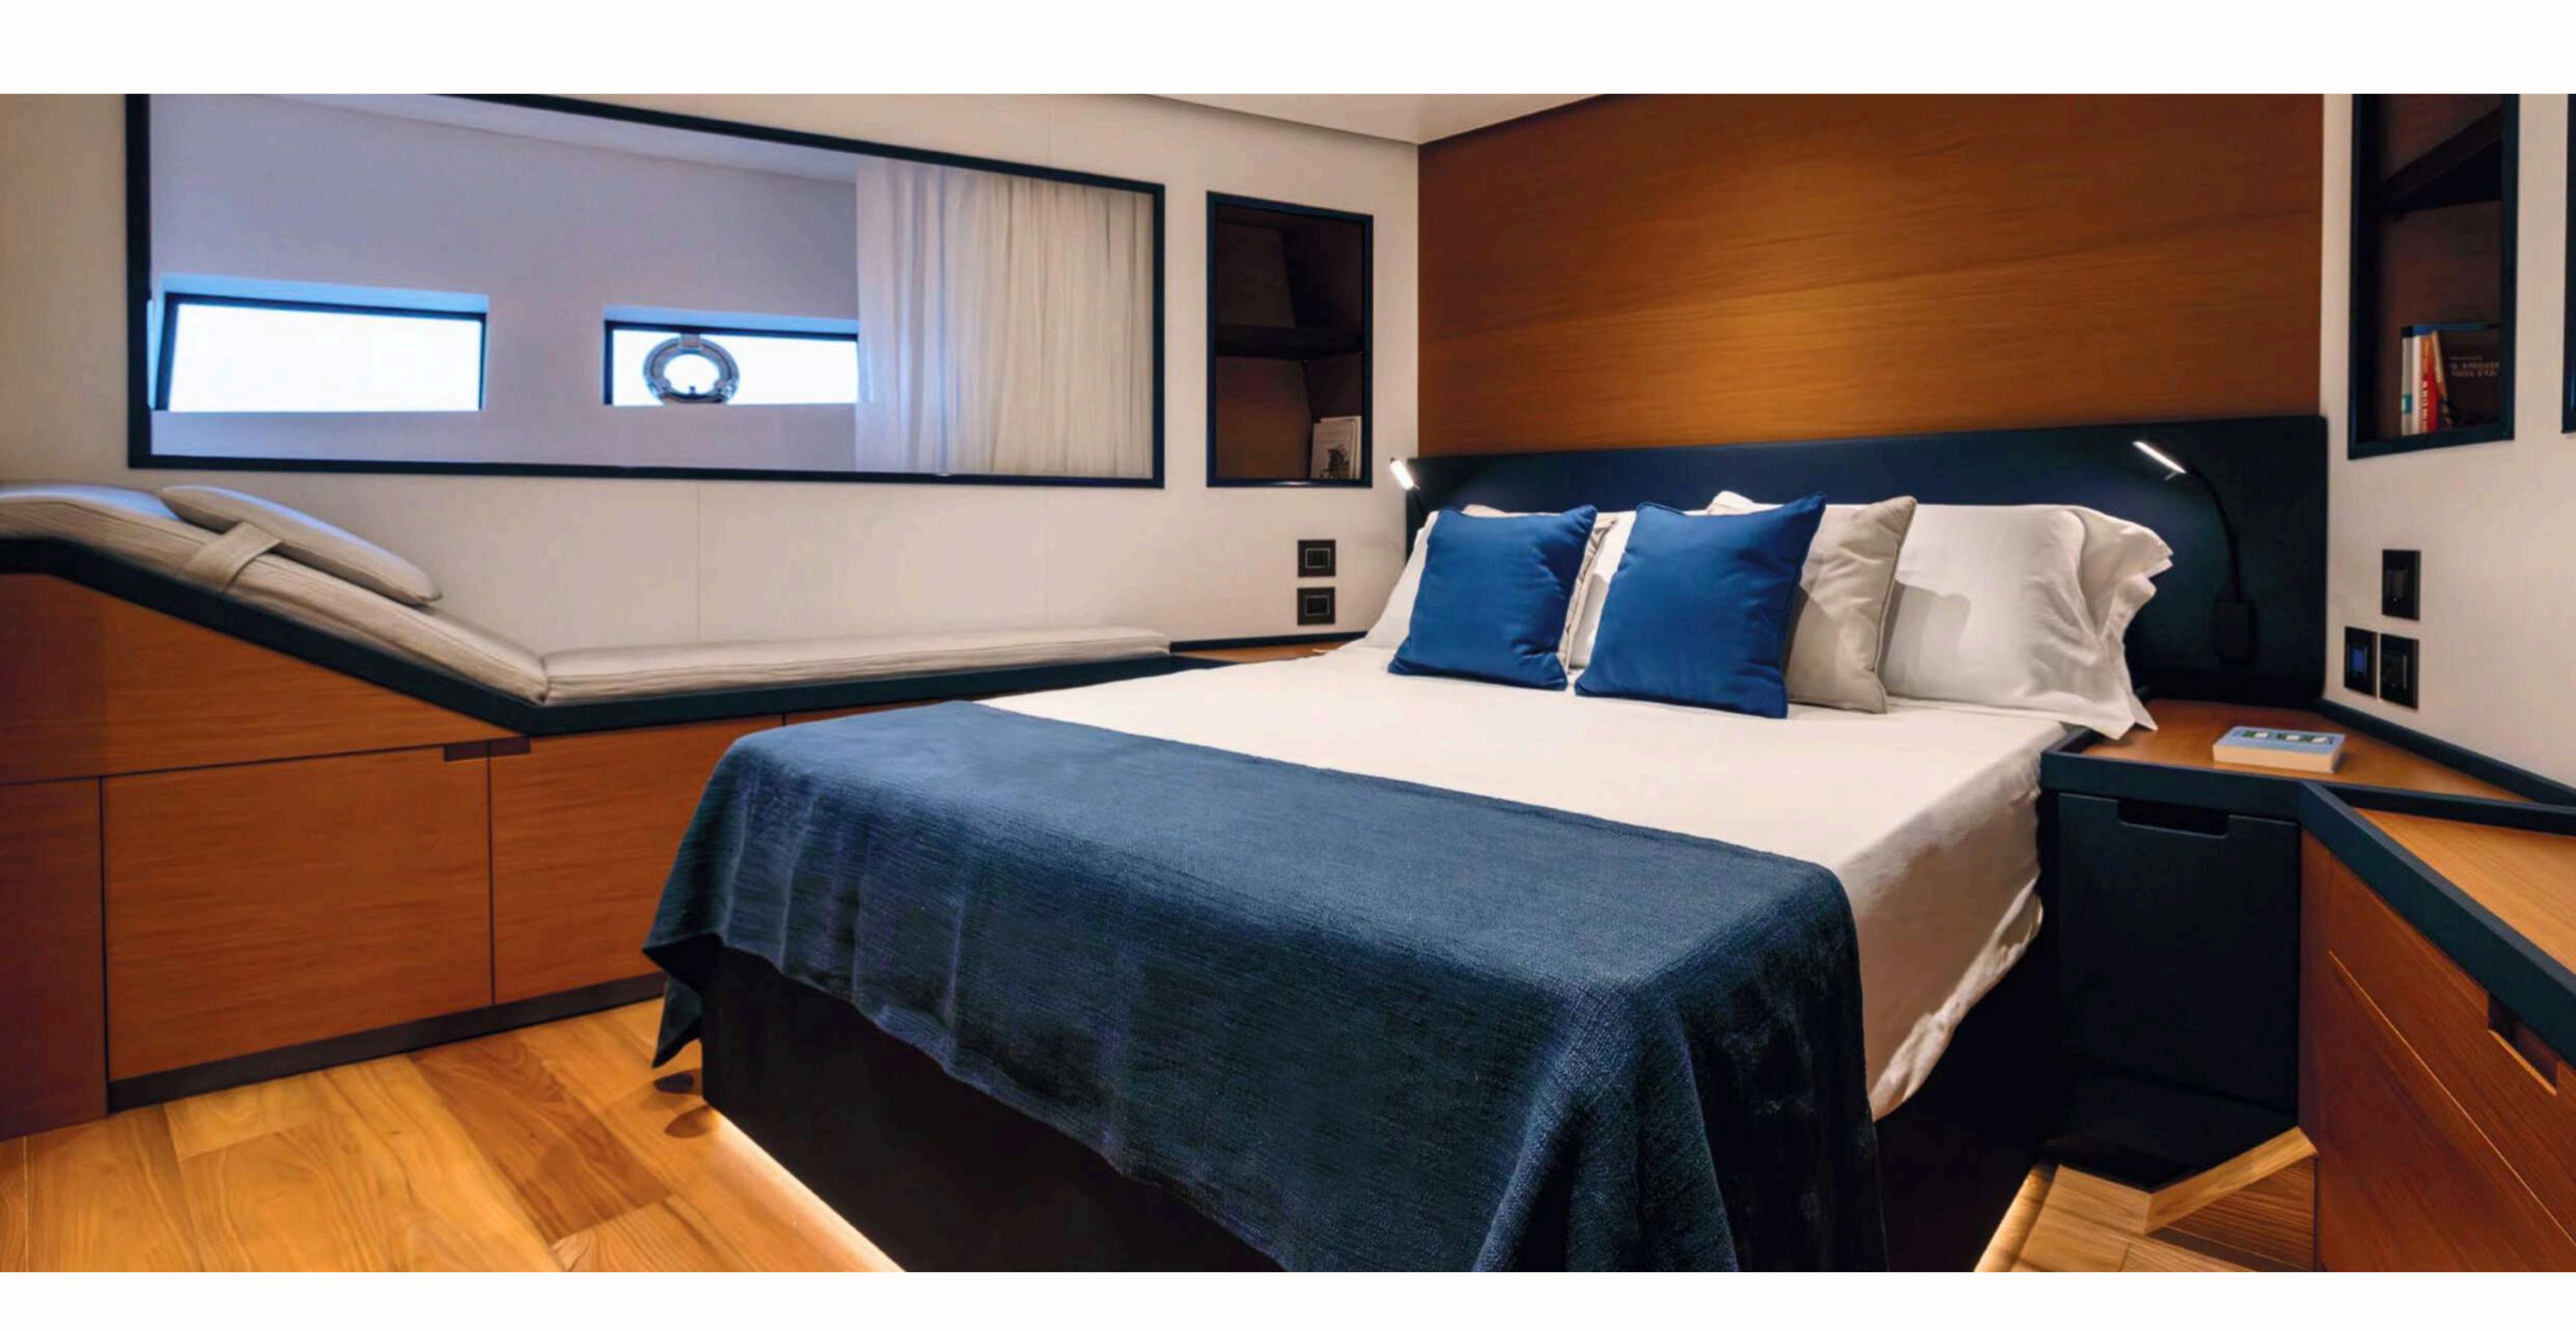

#### Why choose the Maestro 88?

- Iconic Italian design: Clean, harmonious lines, a refined interior and noble materials for a timeless ambience.
- Exceptional performance: Semi-planing hull for smooth, silent sailing, cruising speed of 18 knots and exceptional range.
- Absolute comfort: Vast, light-filled spaces, luxurious cabins and top-of-the-range equipment for unrivalled comfort at sea.
- Maximum safety: Designed to face all seas with complete peace of mind, thanks to high-performance safety systems.

The Maestro 88 is the perfect blend of tradition and modernity, for unforgettable moments at sea.

**PRICE** on request