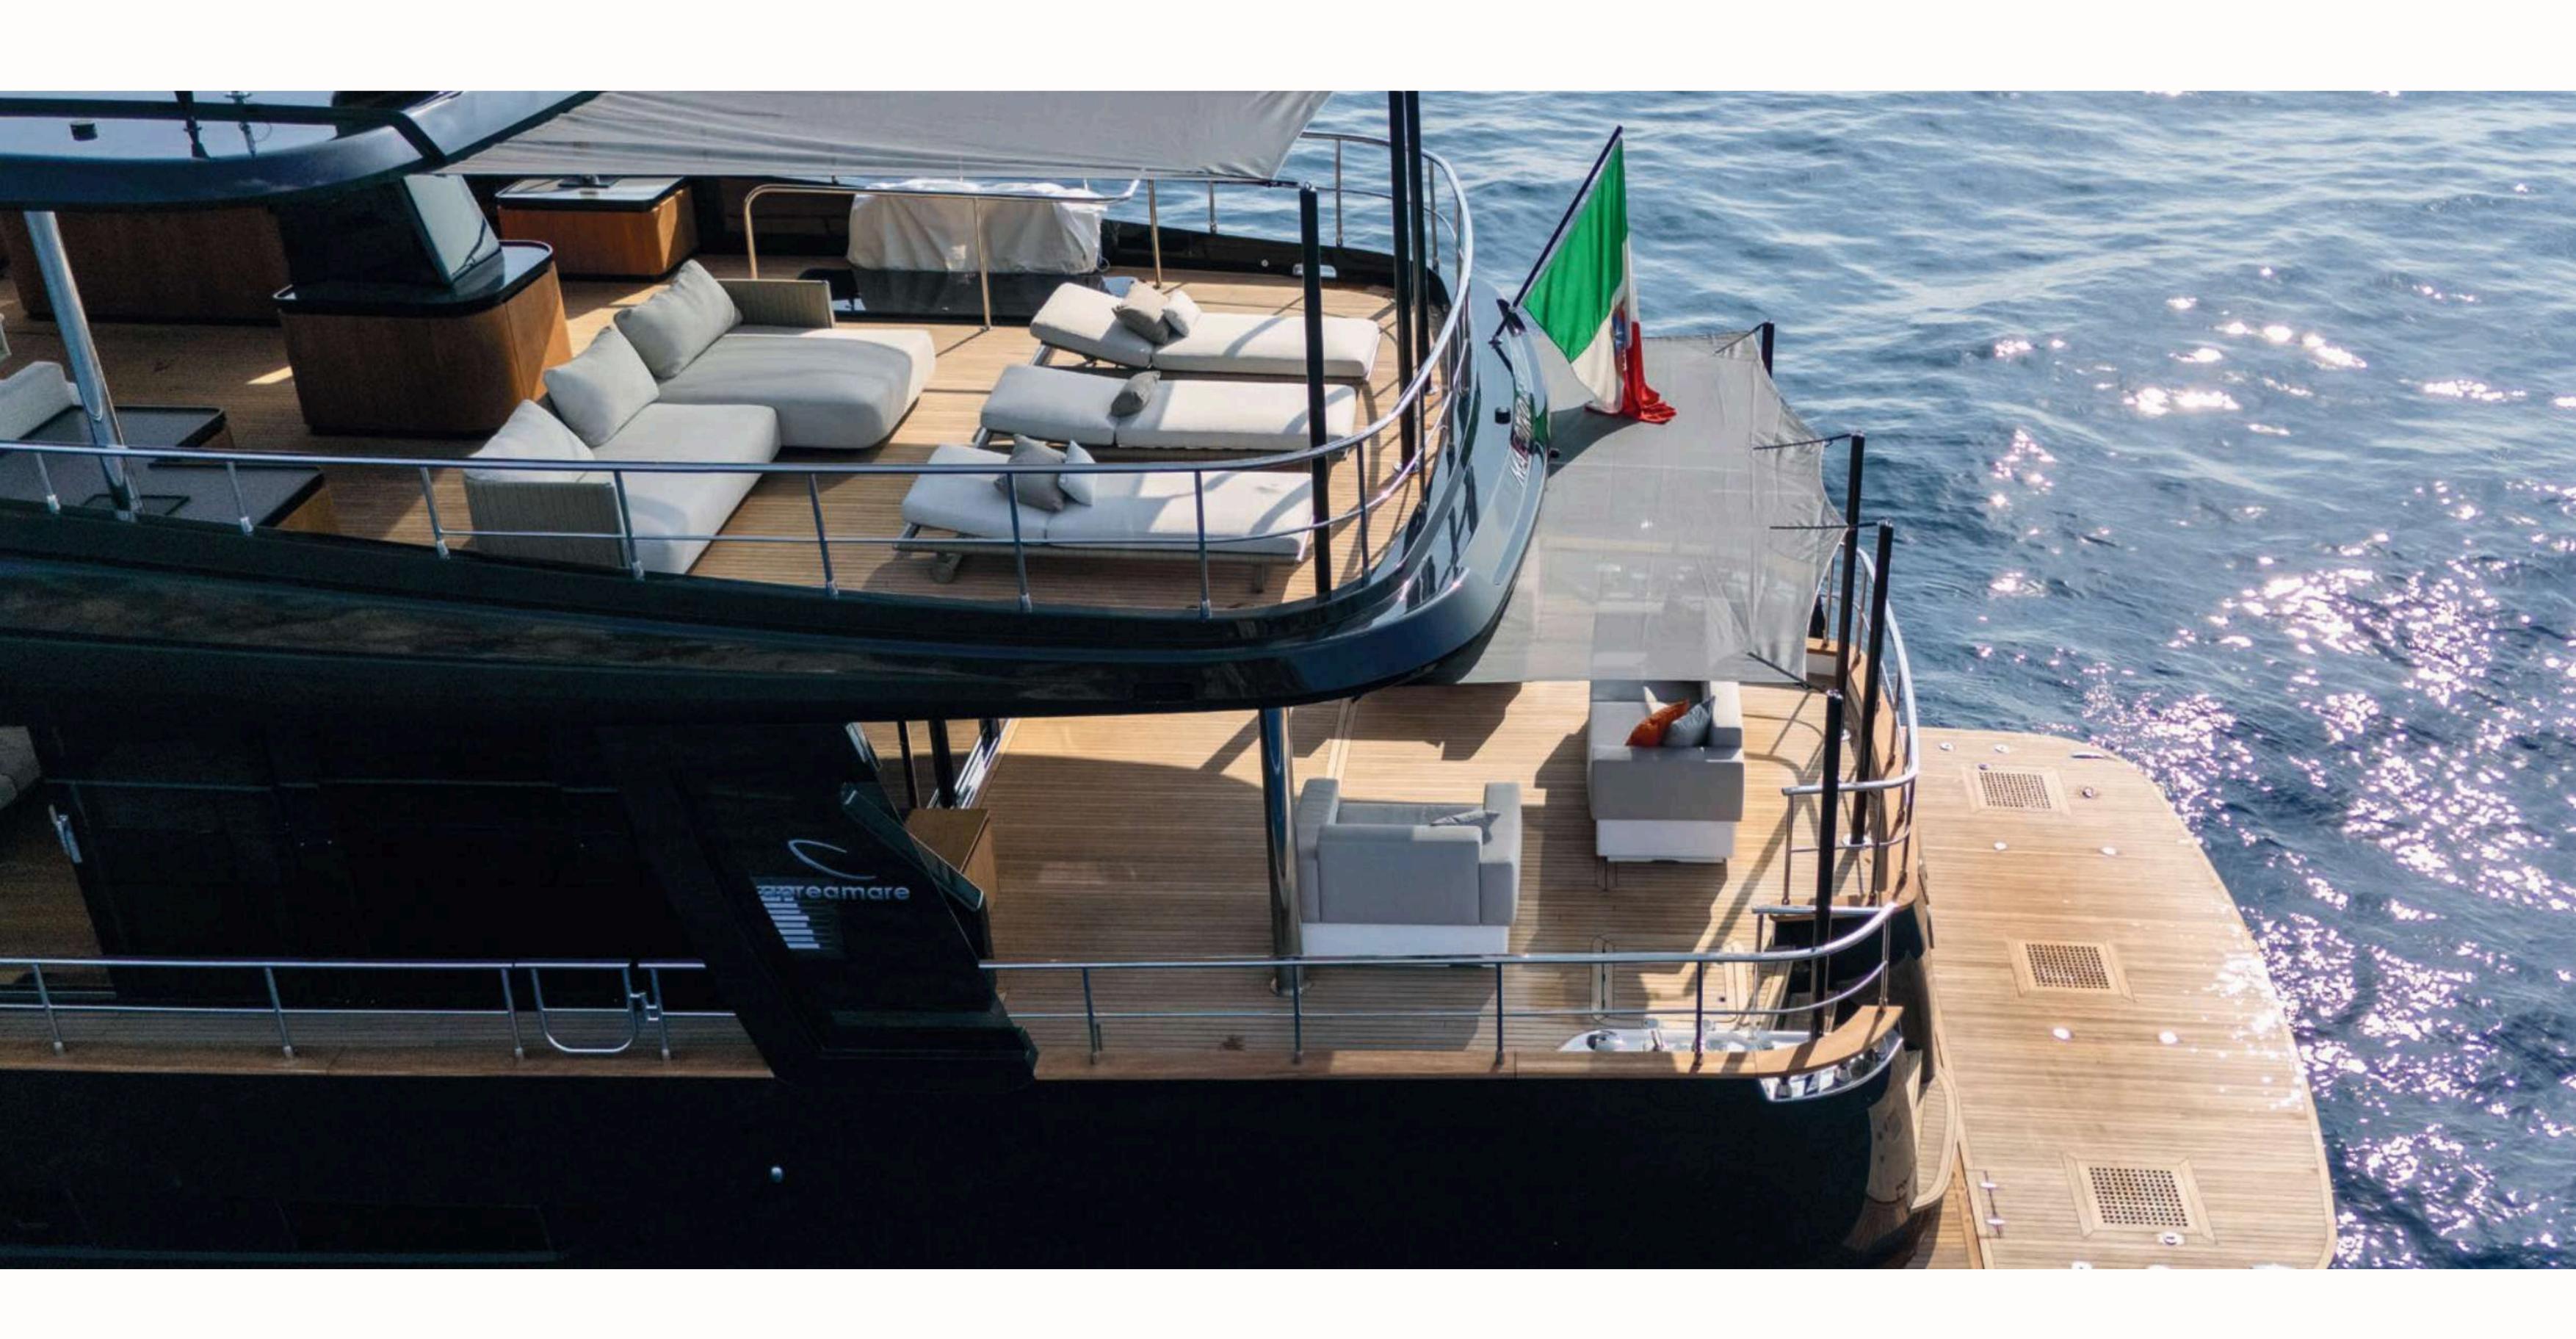

#### Why choose the Maestro 88?

- Iconic Italian design: Clean, harmonious lines, a refined interior and noble materials for a timeless ambience.
- Exceptional performance: Semi-planing hull for smooth, silent sailing, cruising speed of 18 knots and exceptional range.
- Absolute comfort: Vast, light-filled spaces, luxurious cabins and top-of-the-range equipment for unrivalled comfort at sea.
- Maximum safety: Designed to face all seas with complete peace of mind, thanks to high-performance safety systems.

The Maestro 88 is the perfect blend of tradition and modernity, for unforgettable moments at sea.

**PRICE** on request