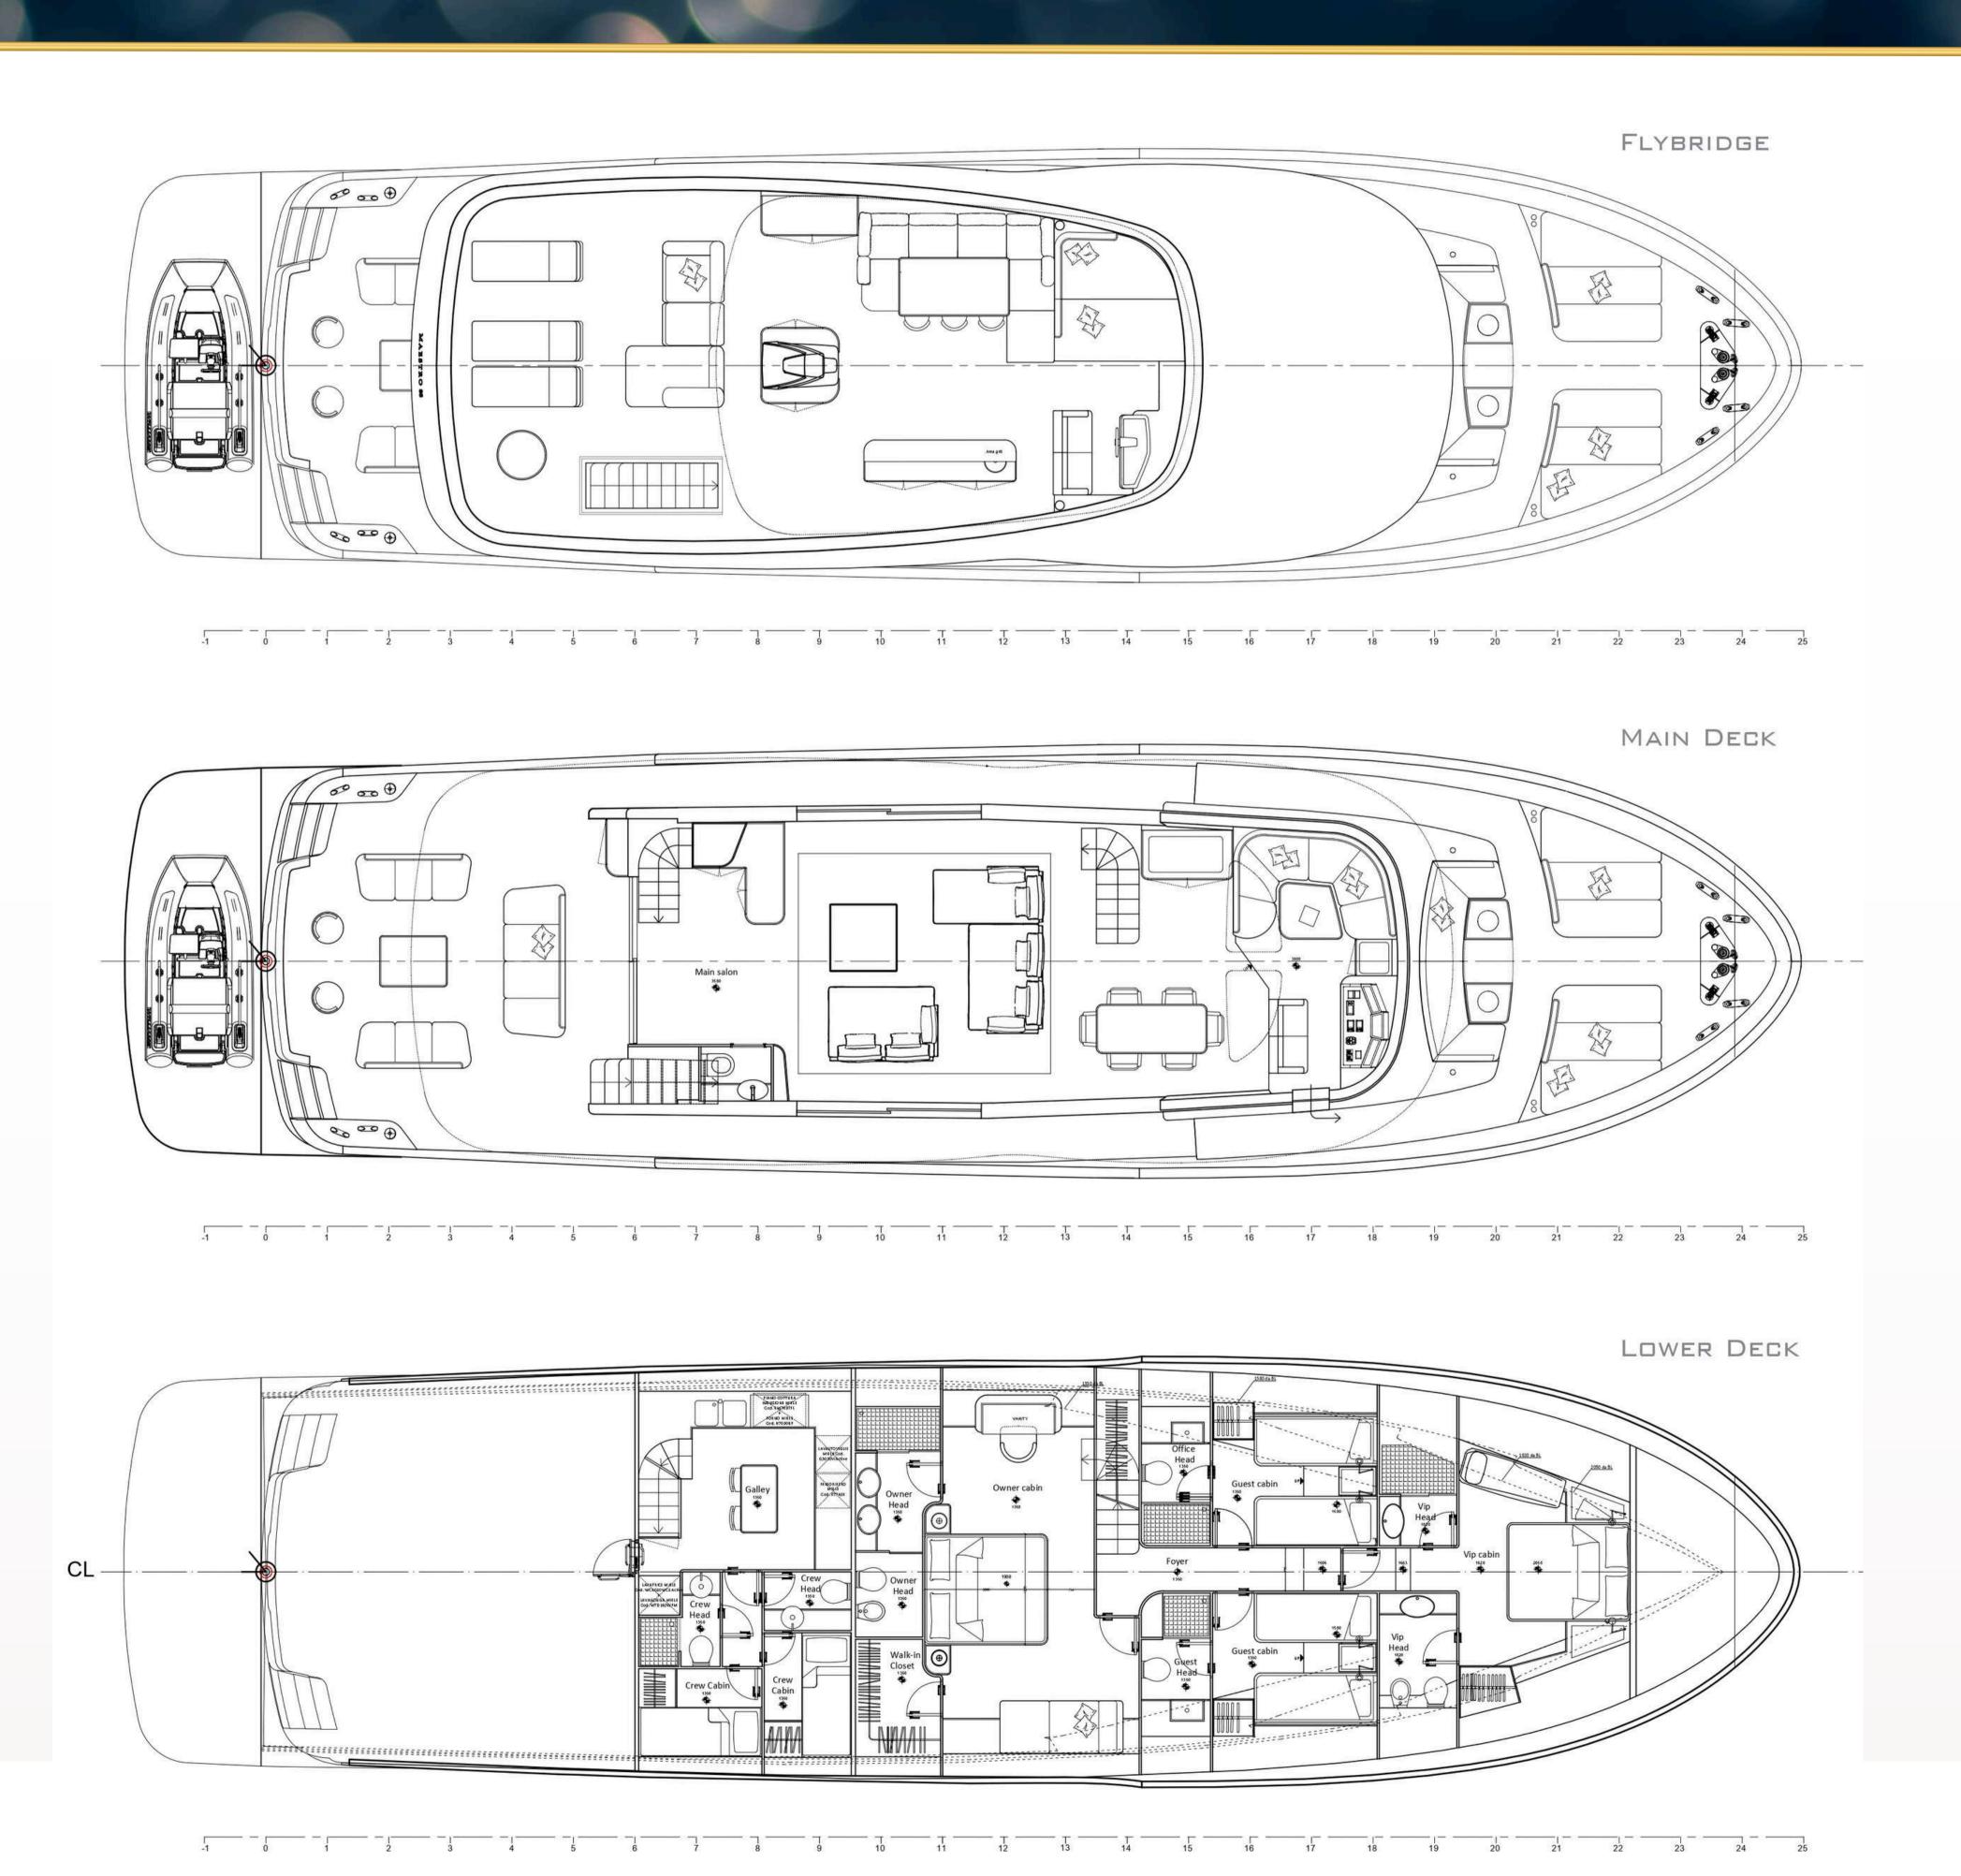

**DRAFT:** 1.80 M **AUTONOMY:** 320 NM

NAVIGATION CLASS: A FUEL TANK CAPACITY: 7000 L

**DISPLACEMENT:** 90 T **WATER TANK:** 1200 L

GUESTS CABINS: 4 or 5

BOW / STERN TRUSTHER: Yes

4 cabins layout Master stateroom on
lower deck

# 5 cabins layout Master stateroom on main deck

Aquila yachting
29 Port Camille Rayon 06220 Golfe Juan FRANCE
www.aquilayachting.com

Contact: +33(0)6 10 27 79 66

Mail: sales@aquilayachting.com