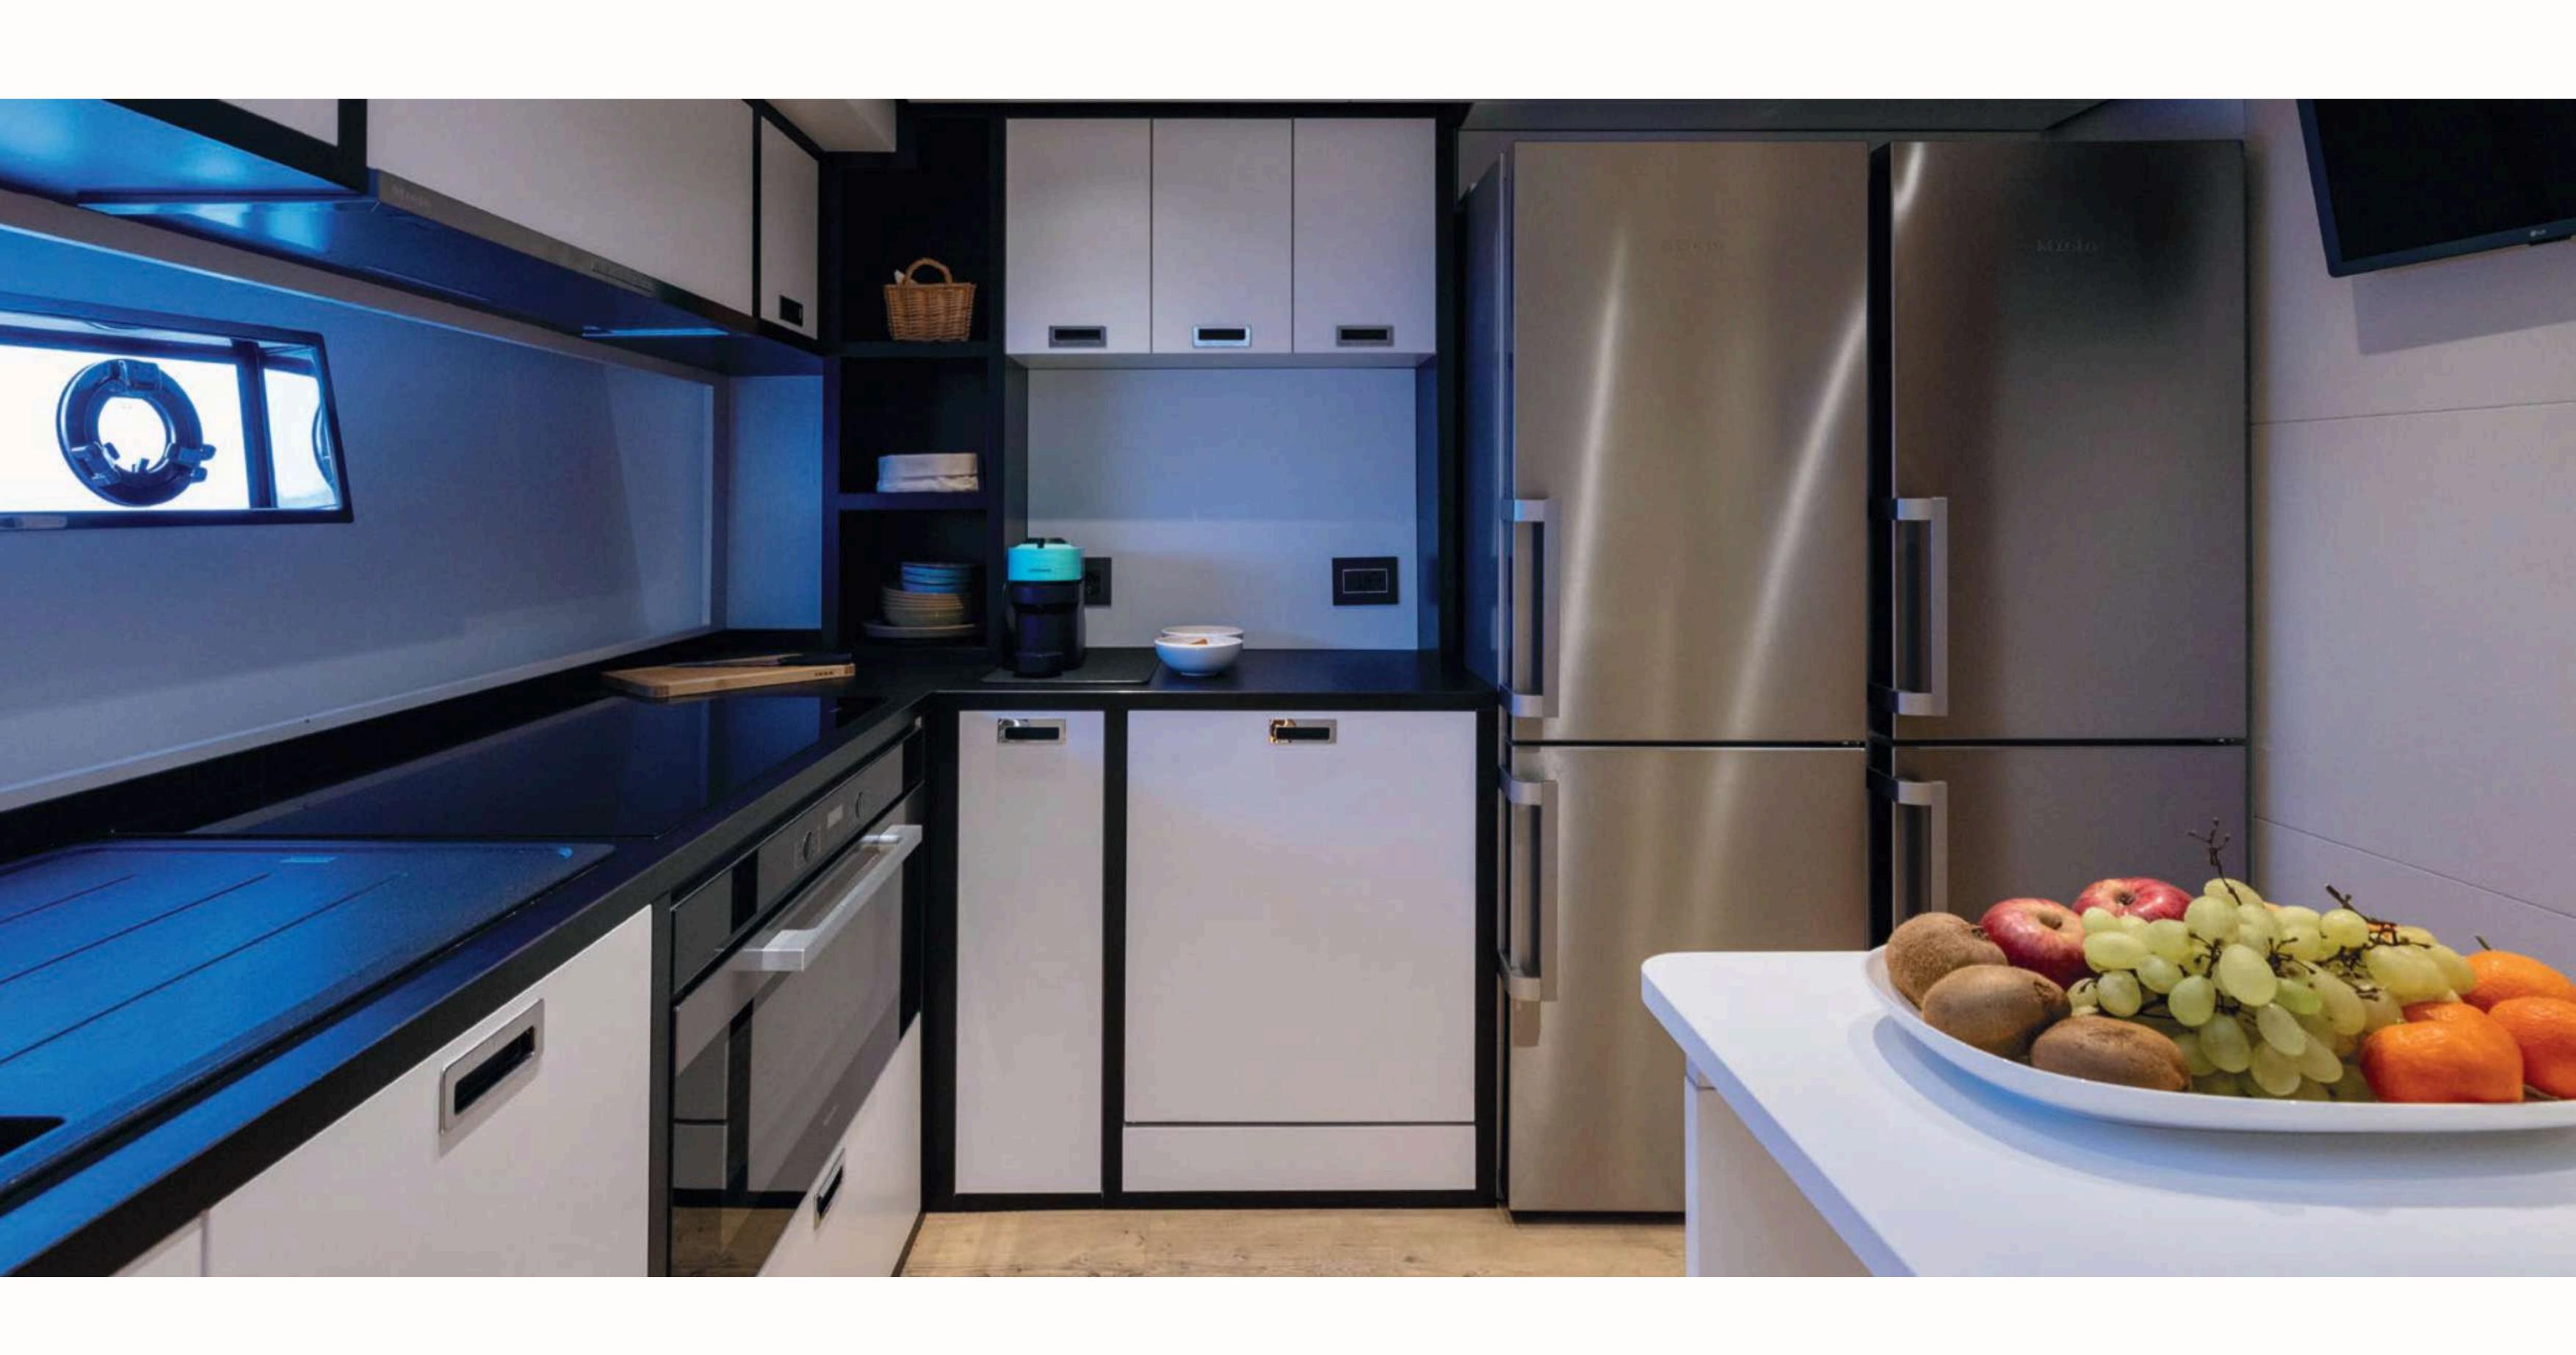

#### Why choose the Maestro 88?

- Iconic Italian design: Clean, harmonious lines, a refined interior and noble materials for a timeless ambience.
- Exceptional performance: Semi-planing hull for smooth, silent sailing, cruising speed of 18 knots and exceptional range.
- Absolute comfort: Vast, light-filled spaces, luxurious cabins and top-of-the-range equipment for unrivalled comfort at sea.
- Maximum safety: Designed to face all seas with complete peace of mind, thanks to high-performance safety systems.

The Maestro 88 is the perfect blend of tradition and modernity, for unforgettable moments at sea.

**PRICE** on request