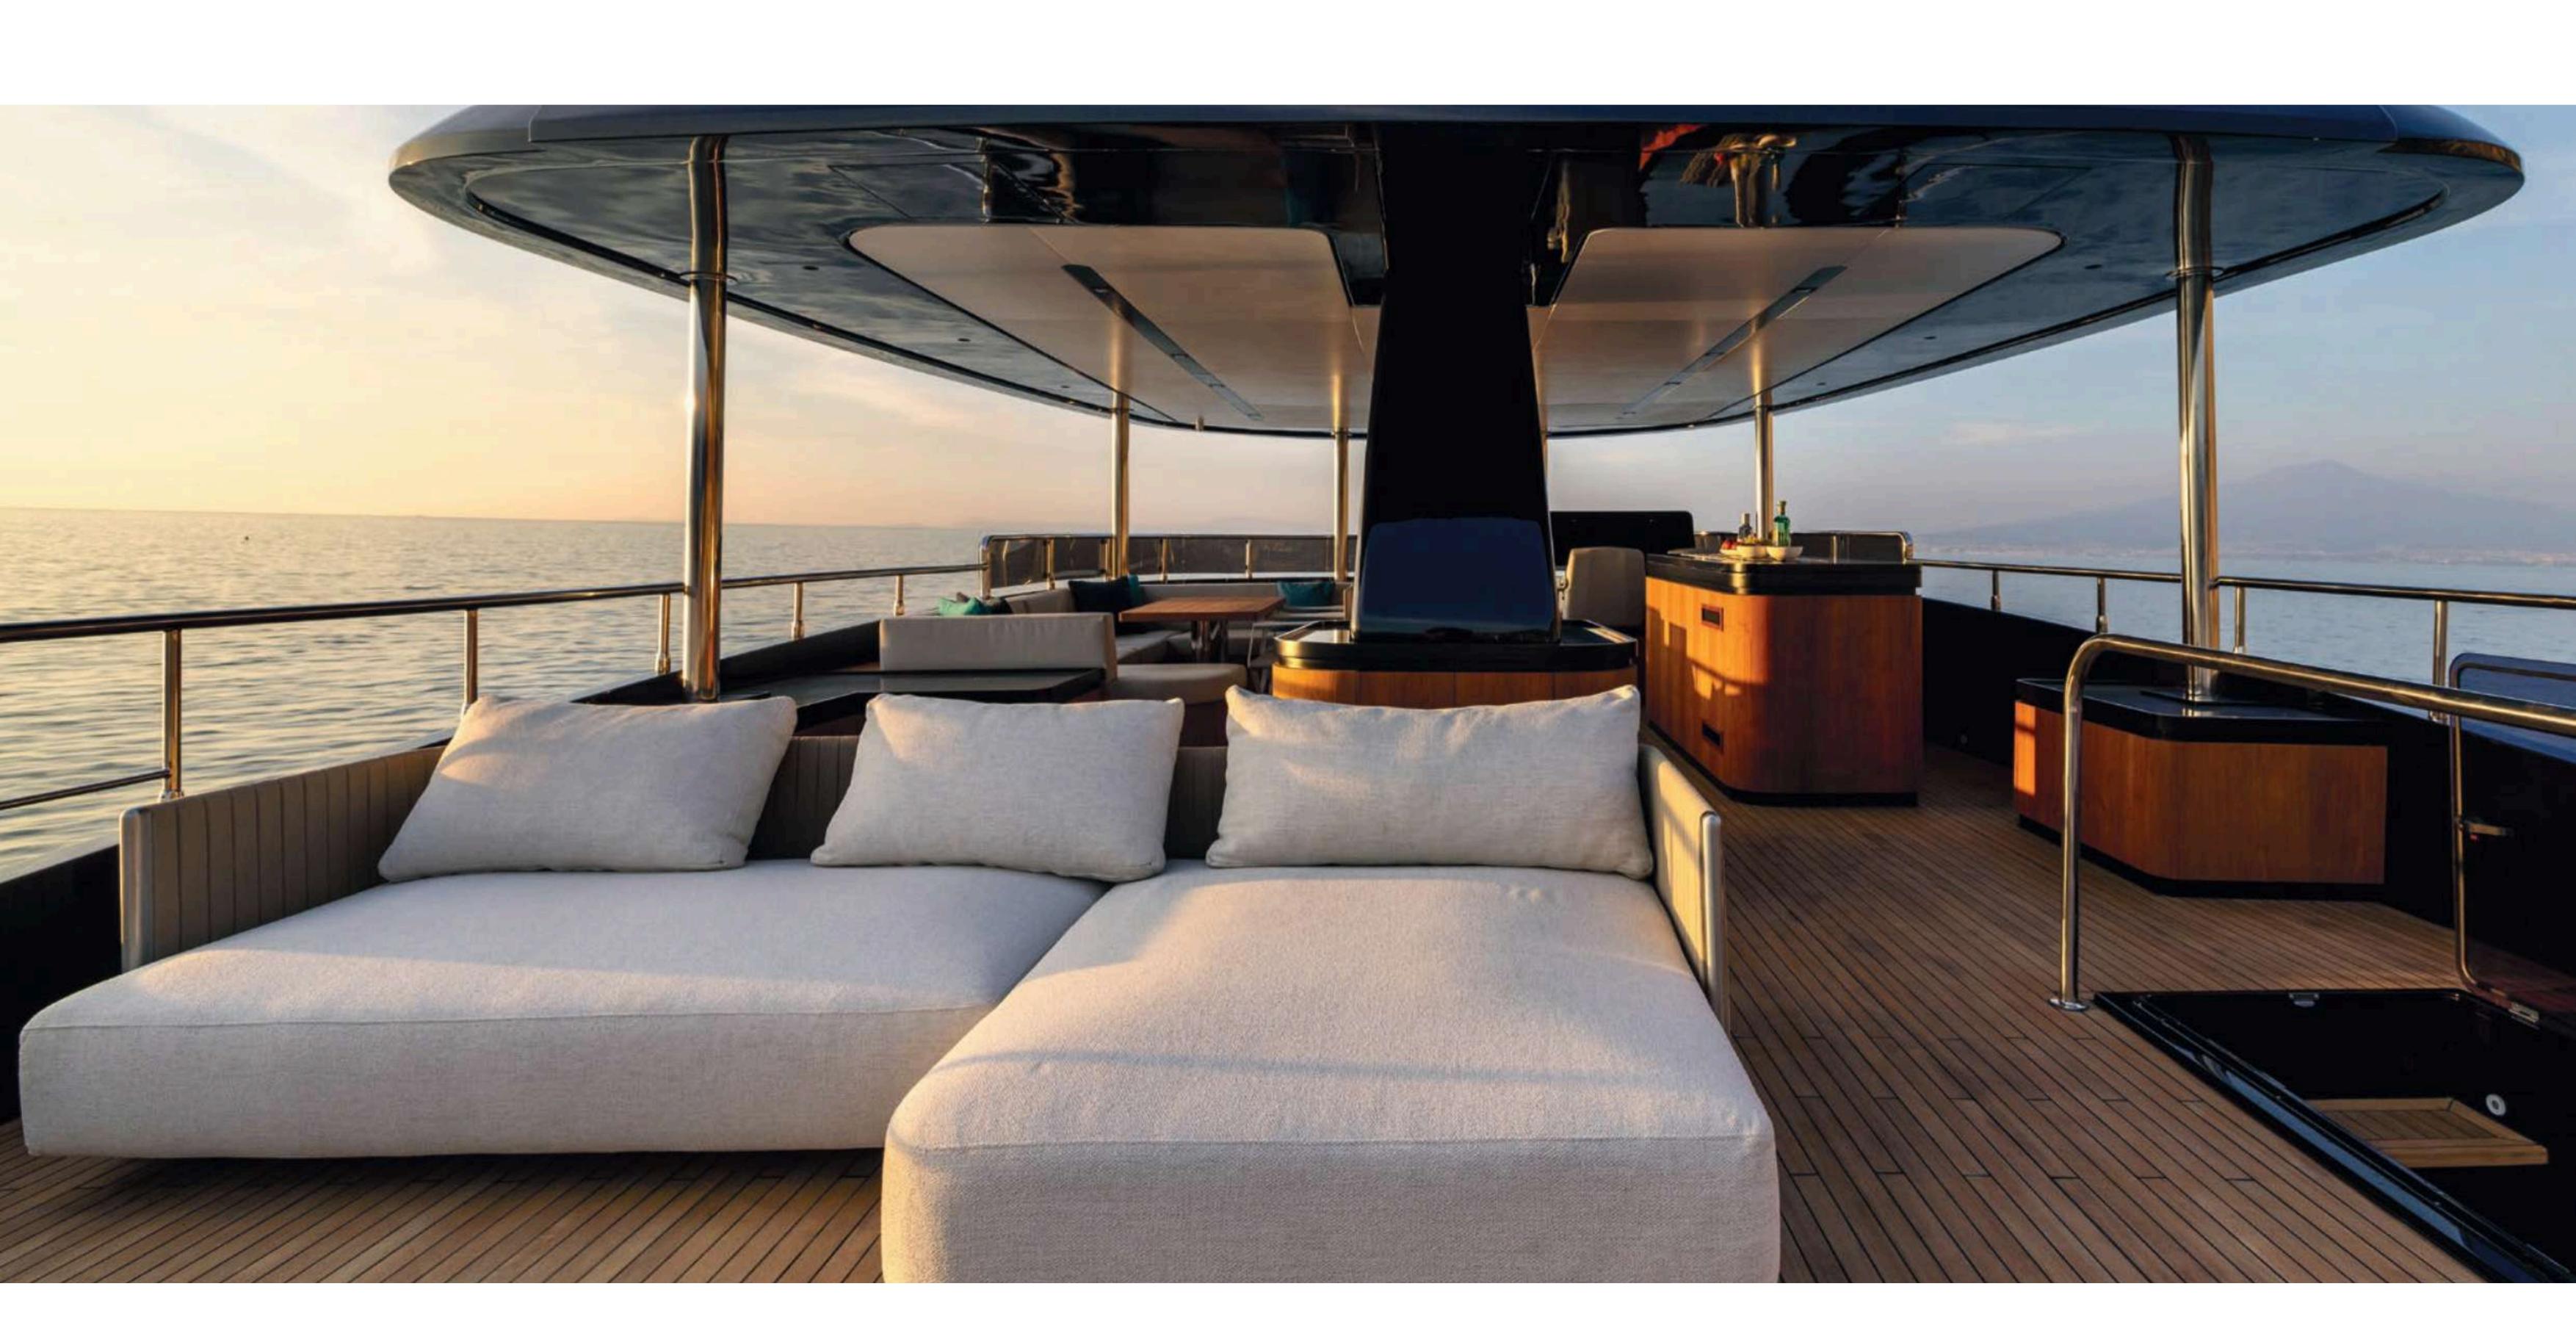

#### Why choose the Maestro 88?

- Iconic Italian design: Clean, harmonious lines, a refined interior and noble materials for a timeless ambience.
- Exceptional performance: Semi-planing hull for smooth, silent sailing, cruising speed of 18 knots and exceptional range.
- Absolute comfort: Vast, light-filled spaces, luxurious cabins and top-of-the-range equipment for unrivalled comfort at sea.
- Maximum safety: Designed to face all seas with complete peace of mind, thanks to high-performance safety systems.

The Maestro 88 is the perfect blend of tradition and modernity, for unforgettable moments at sea.

**PRICE** on request