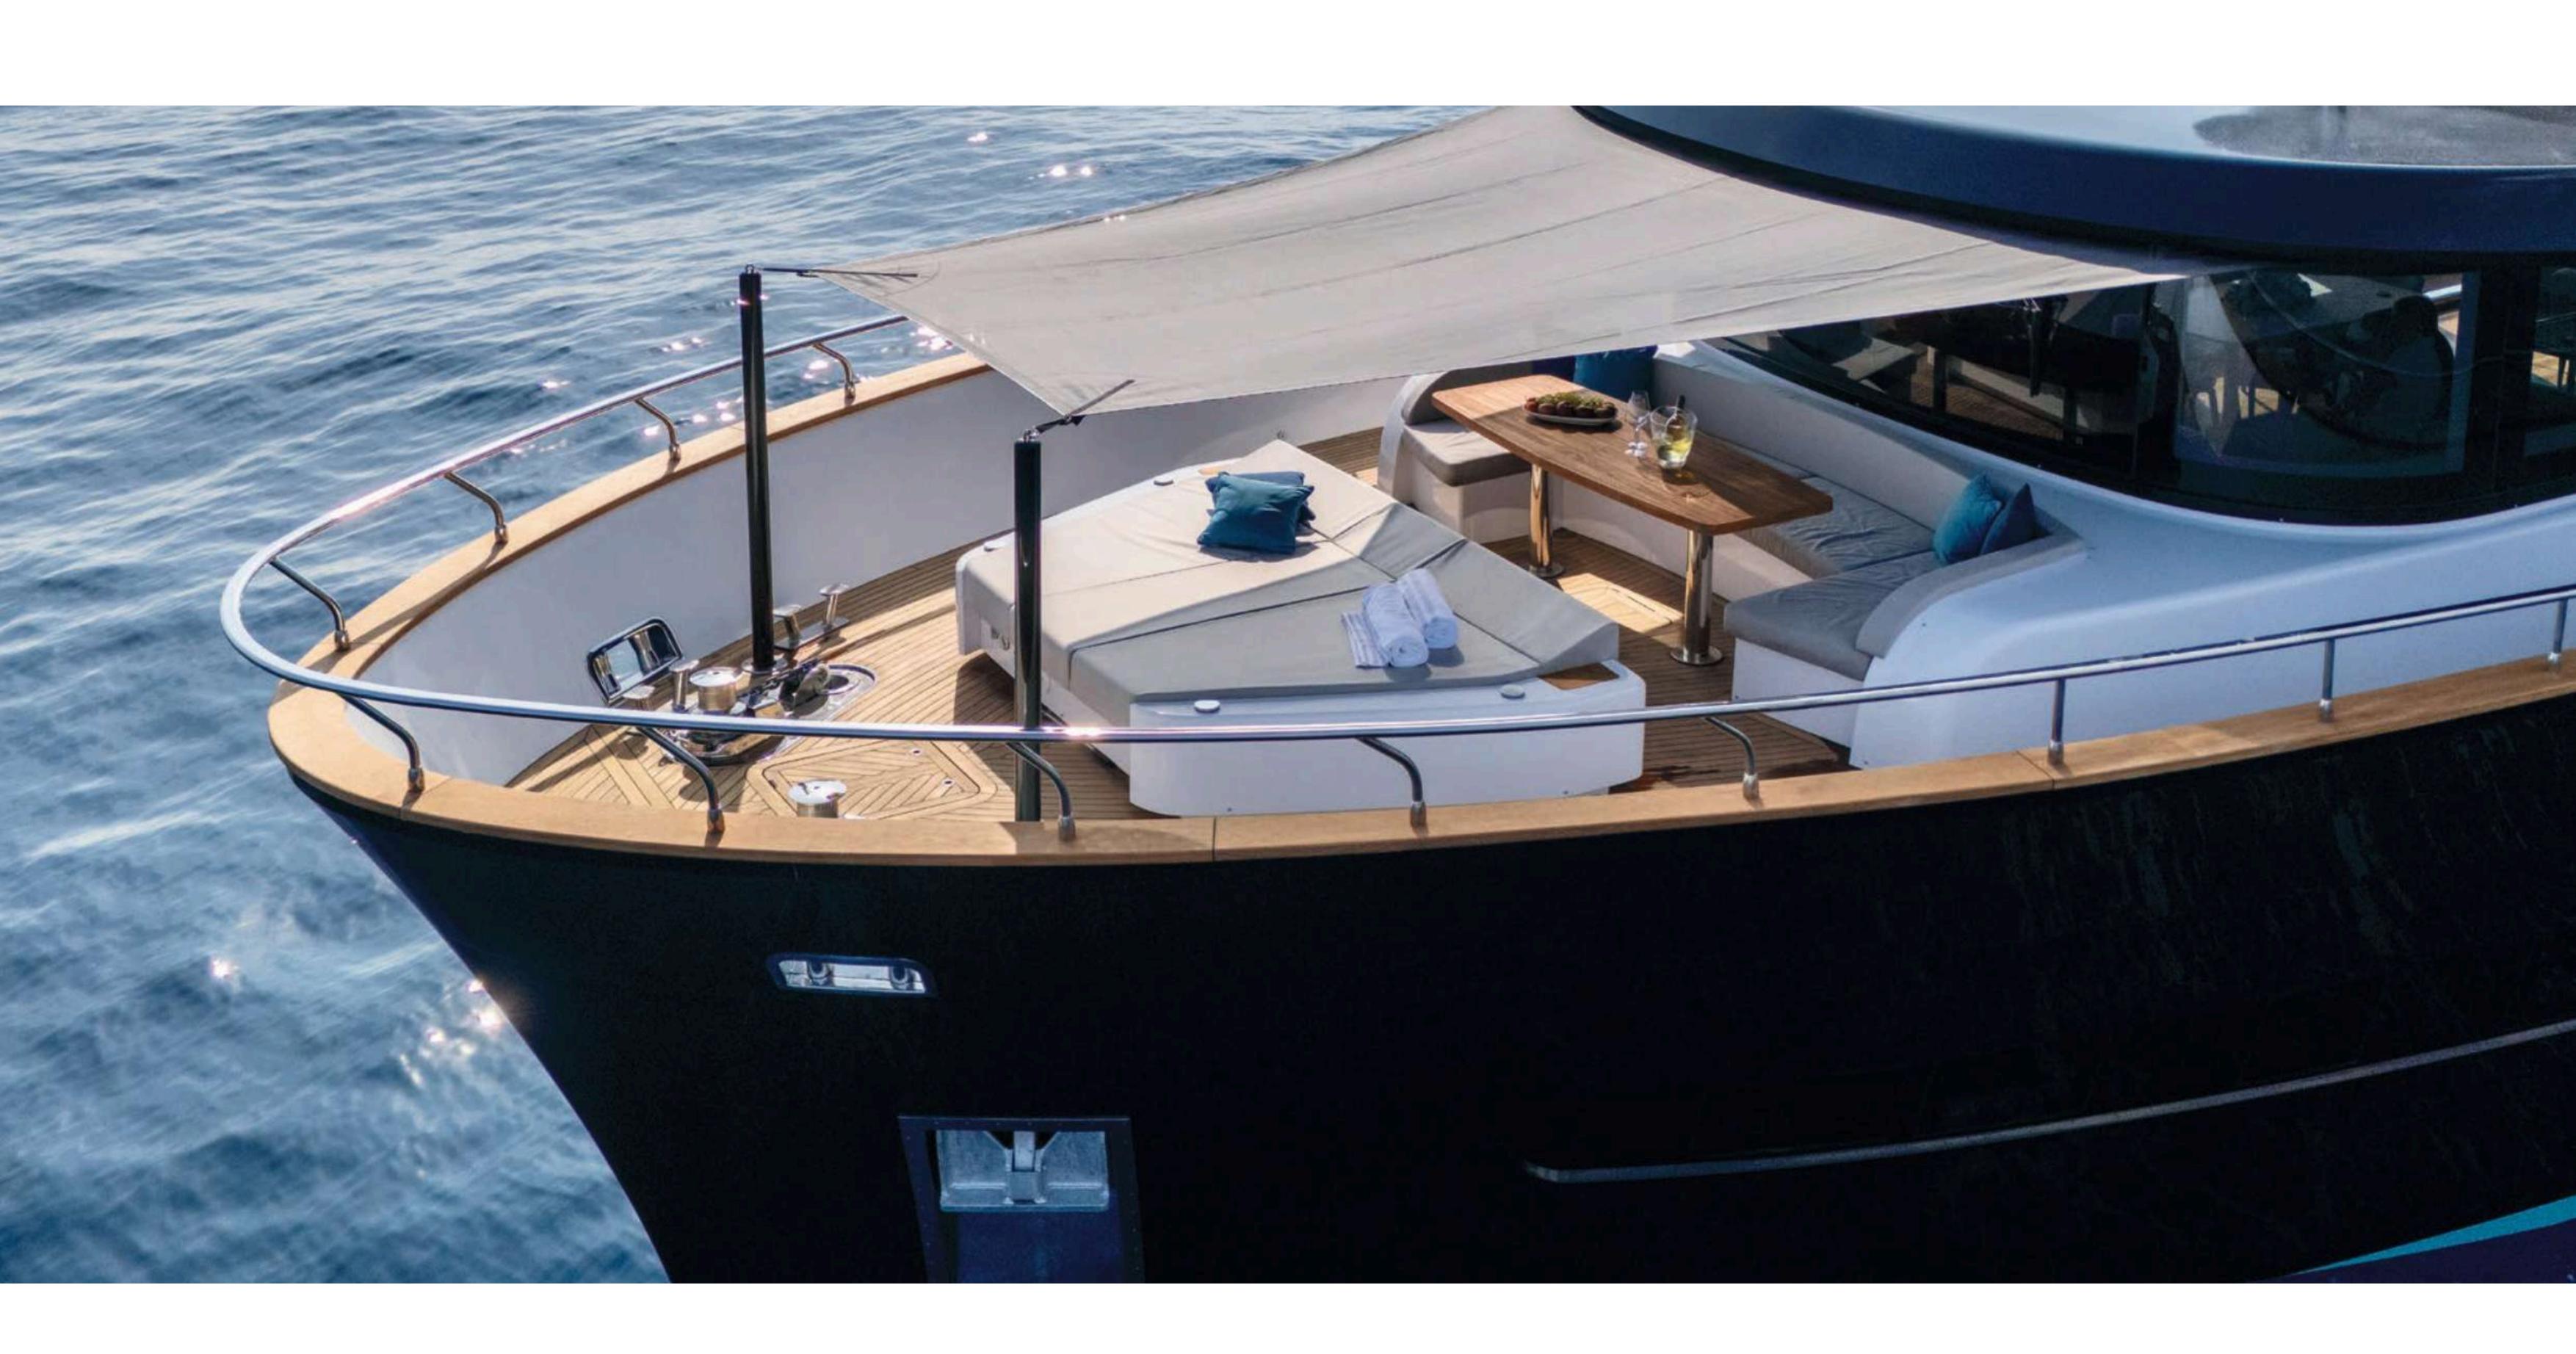

#### Why choose the Maestro 88?

- Iconic Italian design: Clean, harmonious lines, a refined interior and noble materials for a timeless ambience.
- Exceptional performance: Semi-planing hull for smooth, silent sailing, cruising speed of 18 knots and exceptional range.
- Absolute comfort: Vast, light-filled spaces, luxurious cabins and top-of-the-range equipment for unrivalled comfort at sea.
- Maximum safety: Designed to face all seas with complete peace of mind, thanks to high-performance safety systems.

The Maestro 88 is the perfect blend of tradition and modernity, for unforgettable moments at sea.

**PRICE** on request