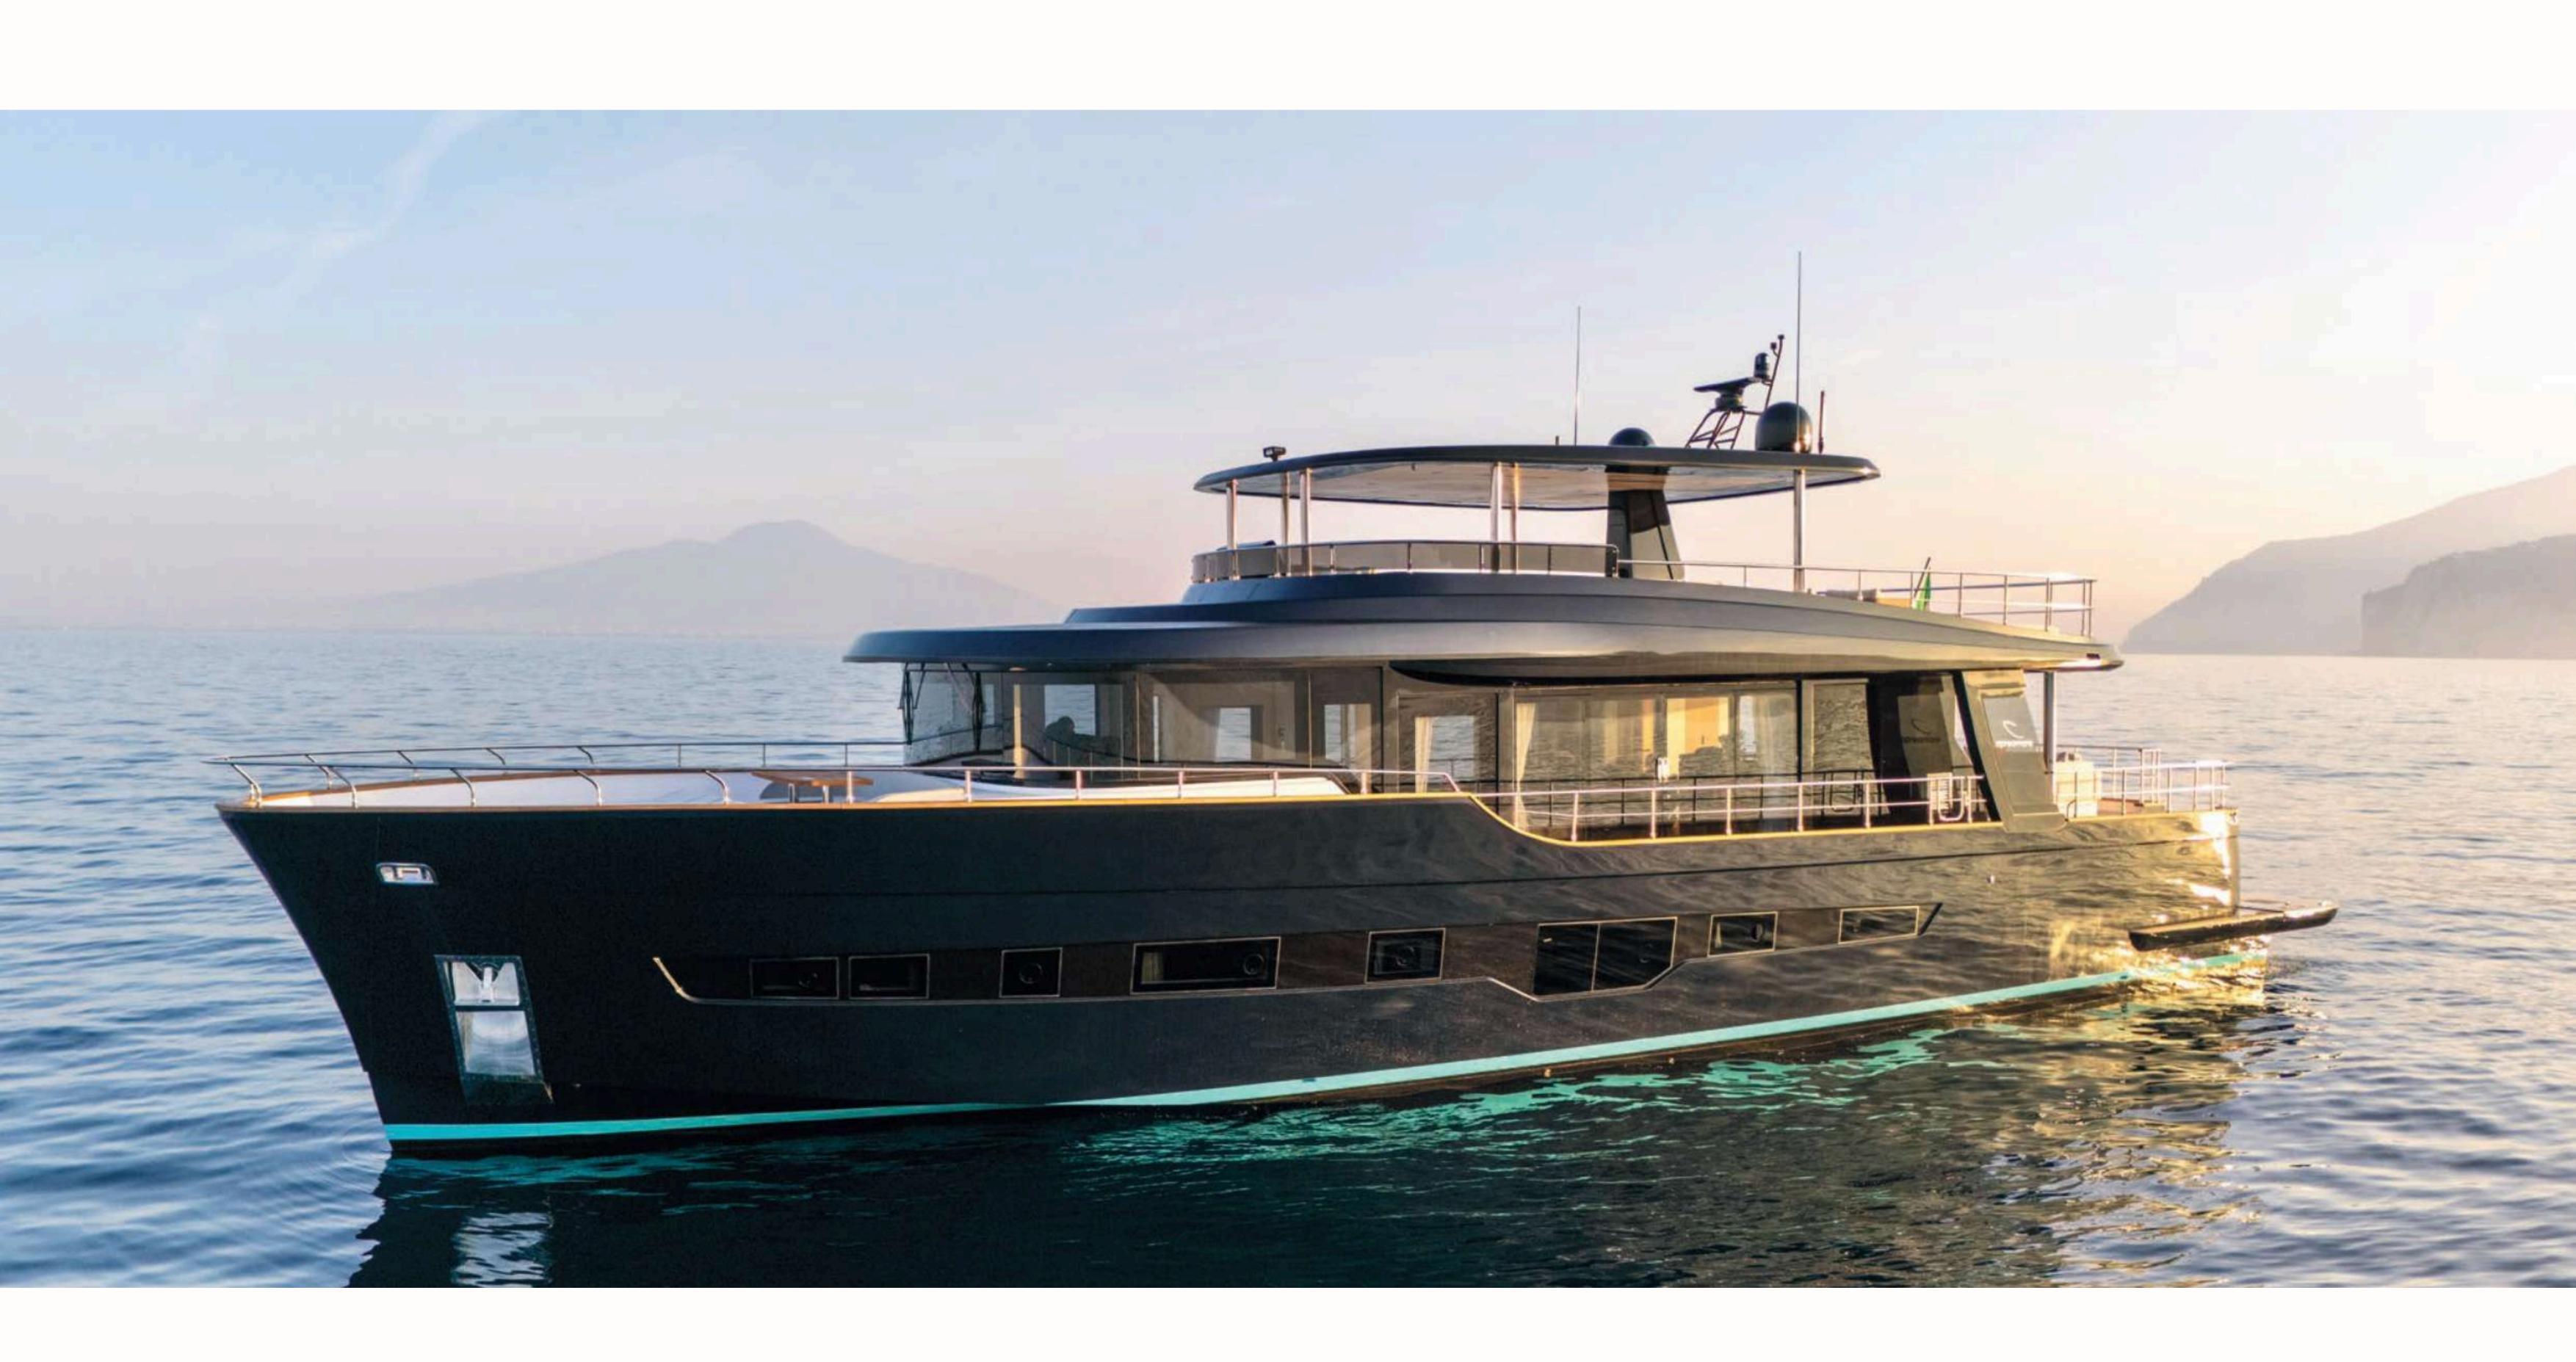

### MAESTRO 88

**BUILDER**: Apreamare

**MODEL:** Maestro 88

**ENGINES :** 2 X Man V12 1650 cv

**LENGTH:** 27.10 M

**CABINS:** 4 / 5

This masterpiece of the sea, designed by the Italian masters of nautical elegance, combines timeless design with technological innovation.

#### Why choose the Maestro 88?

- Iconic Italian design: Clean, harmonious lines, a refined interior and noble materials for a timeless ambience.
- Exceptional performance: Semi-planing hull for smooth, silent sailing, cruising speed of 18 knots and exceptional range.
- Absolute comfort: Vast, light-filled spaces, luxurious cabins and top-of-the-range equipment for unrivalled comfort at sea.
- Maximum safety: Designed to face all seas with complete peace of mind, thanks to high-performance safety systems.

The Maestro 88 is the perfect blend of tradition and modernity, for unforgettable moments at sea.

**PRICE** on request