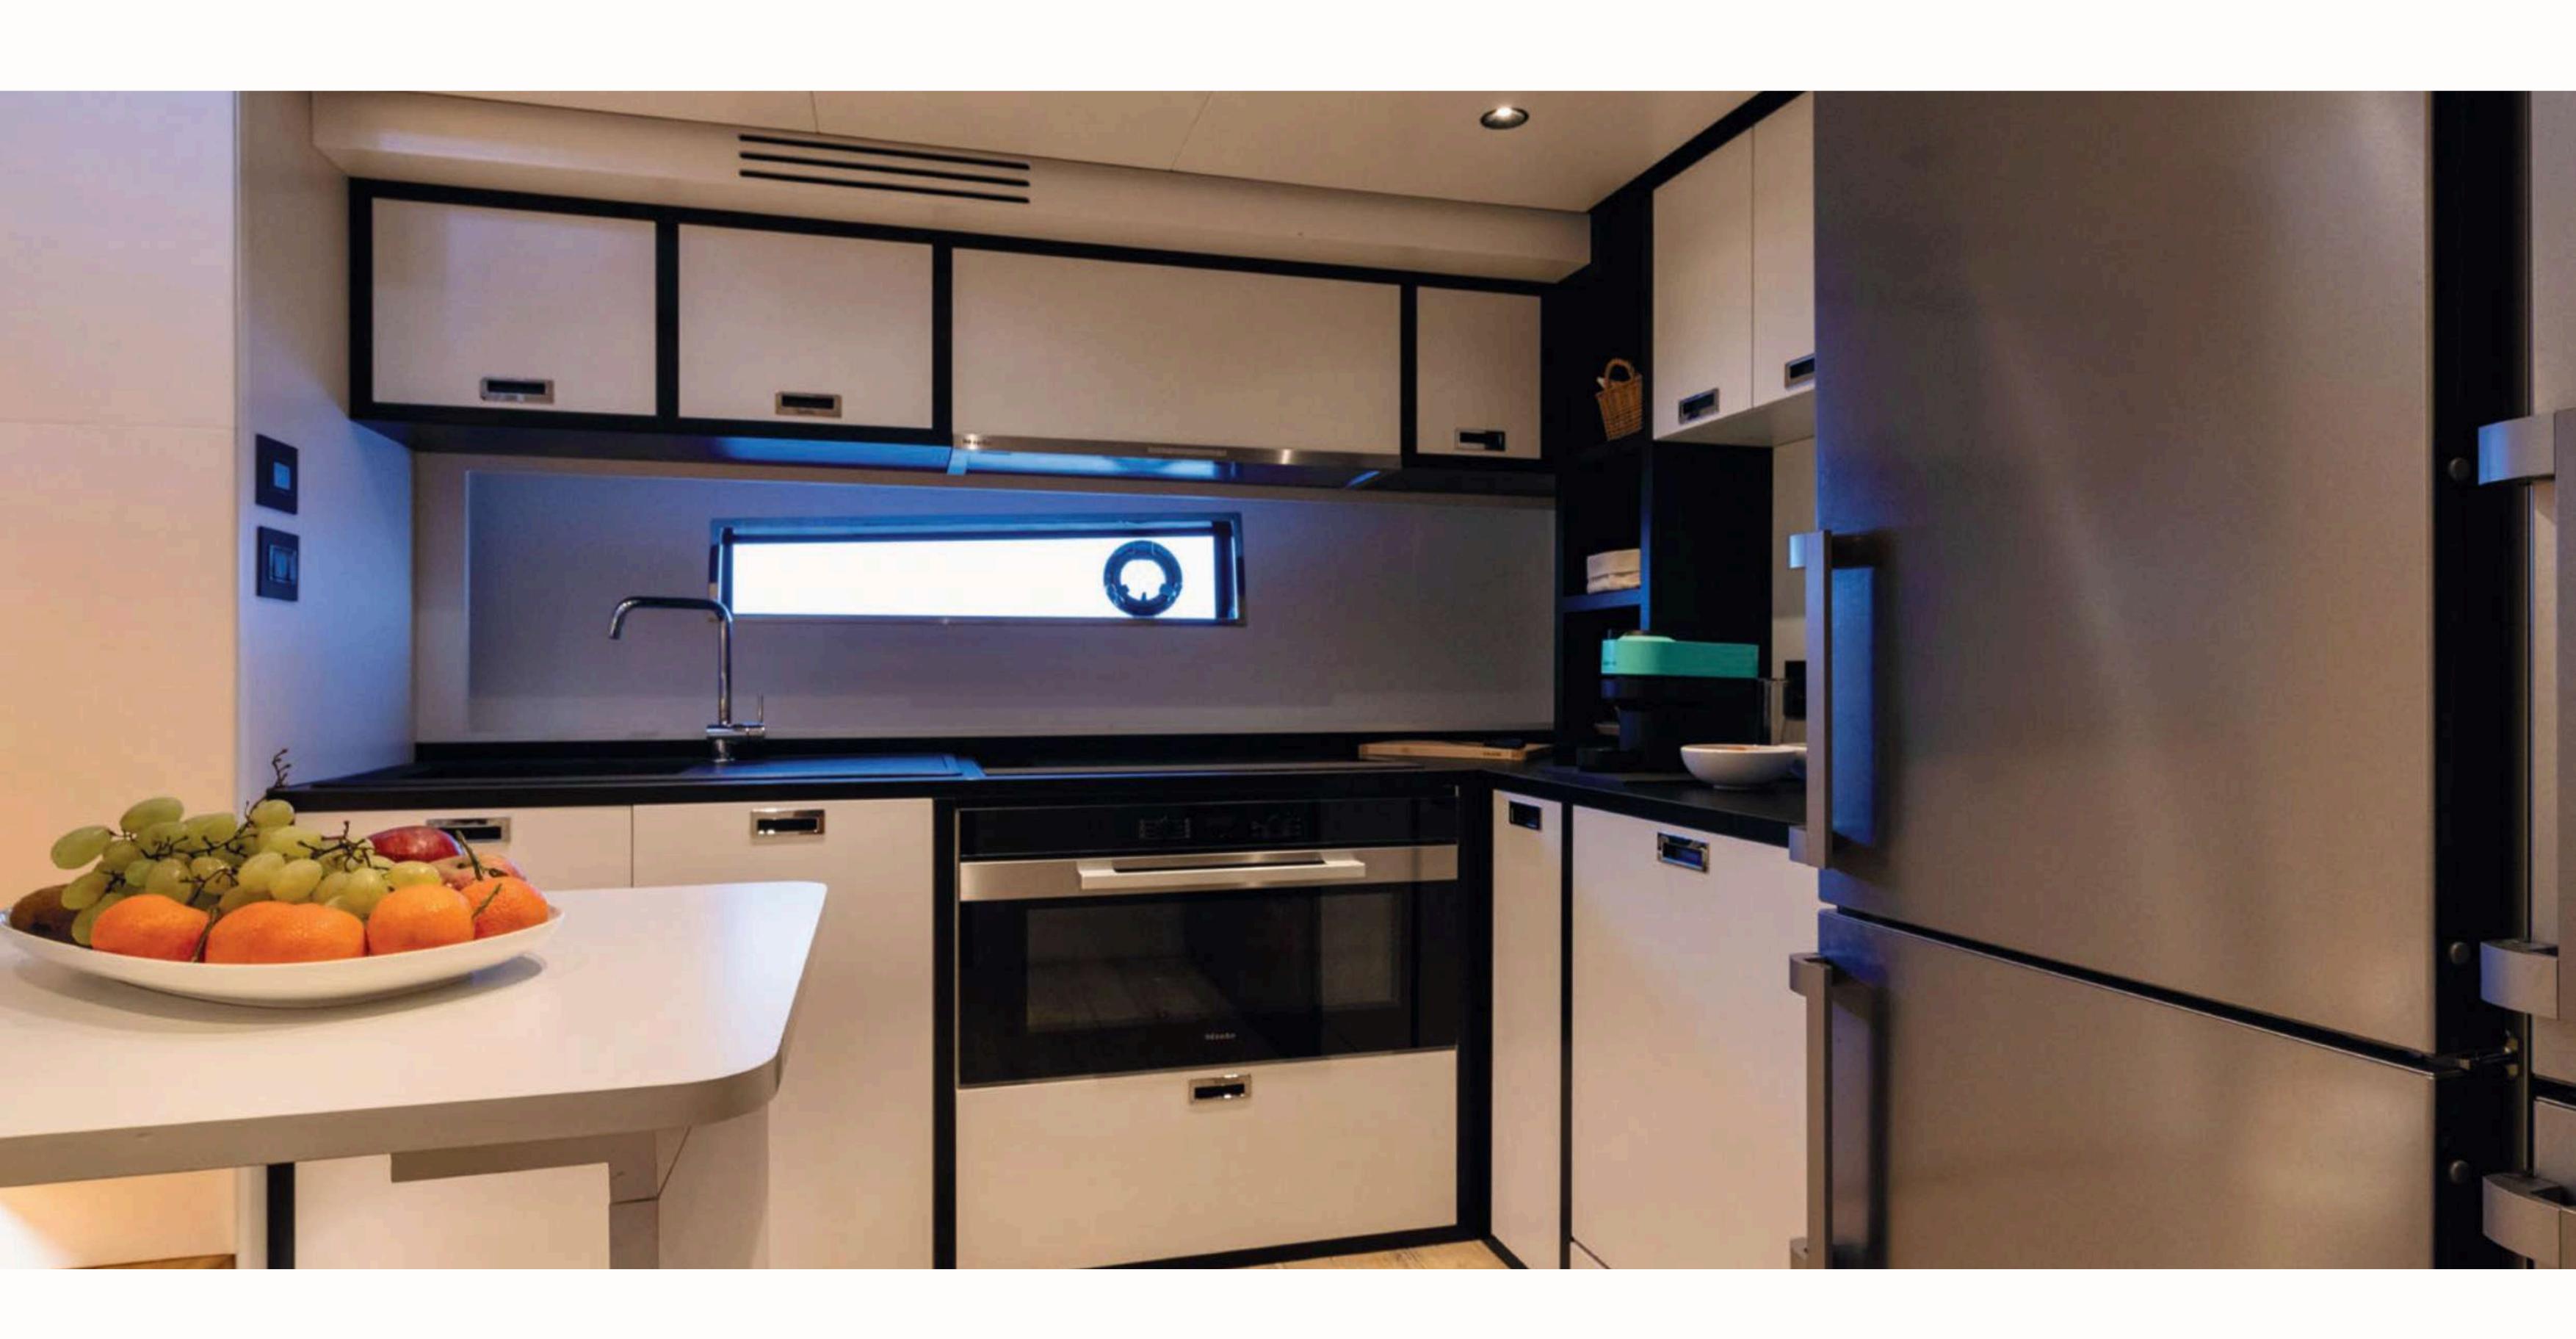

#### Why choose the Maestro 88?

- Iconic Italian design: Clean, harmonious lines, a refined interior and noble materials for a timeless ambience.
- Exceptional performance: Semi-planing hull for smooth, silent sailing, cruising speed of 18 knots and exceptional range.
- Absolute comfort: Vast, light-filled spaces, luxurious cabins and top-of-the-range equipment for unrivalled comfort at sea.
- Maximum safety: Designed to face all seas with complete peace of mind, thanks to high-performance safety systems.

The Maestro 88 is the perfect blend of tradition and modernity, for unforgettable moments at sea.

**PRICE** on request