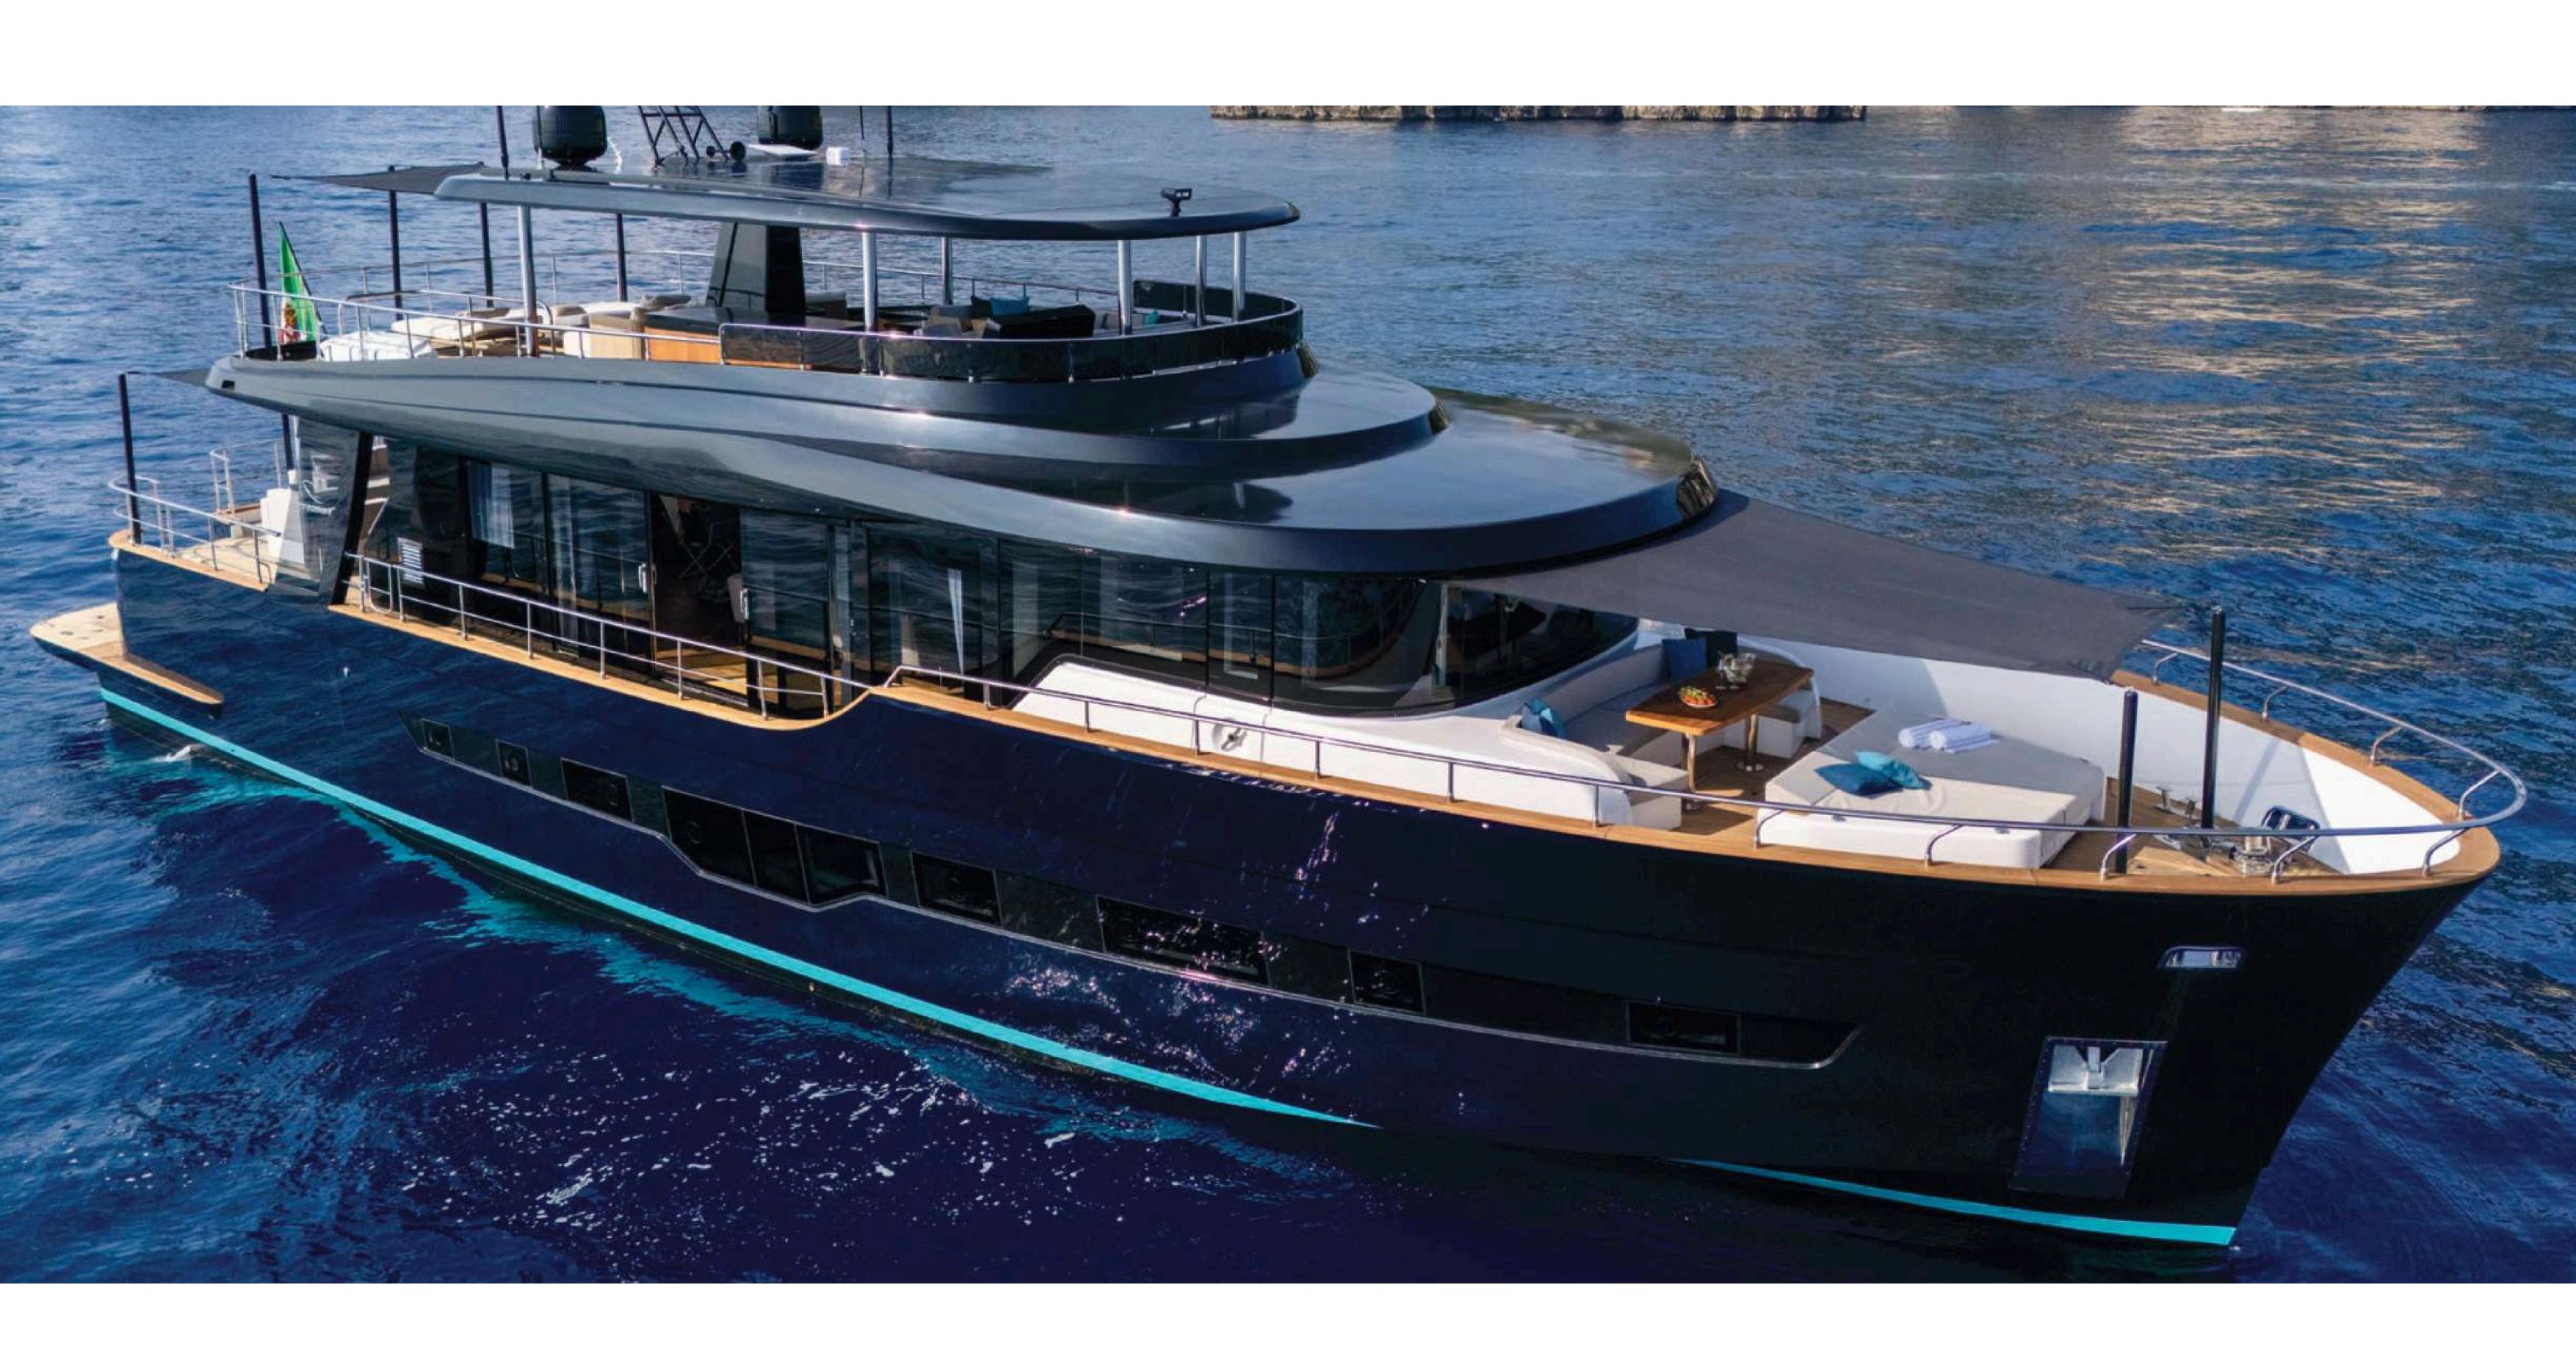

### MAESTRO 88

**BUILDER**: Apreamare

**MODEL:** Maestro 88

**ENGINES :** 2 X Man V12 1650 cv

**LENGTH:** 27.10 M

**CABINS:** 4 / 5

This masterpiece of the sea, designed by the Italian masters of nautical elegance, combines timeless design with technological innovation.

#### Why choose the Maestro 88?

- Iconic Italian design: Clean, harmonious lines, a refined interior and noble materials for a timeless ambience.
- Exceptional performance: Semi-planing hull for smooth, silent sailing, cruising speed of 18 knots and exceptional range.
- Absolute comfort: Vast, light-filled spaces, luxurious cabins and top-of-the-range equipment for unrivalled comfort at sea.
- Maximum safety: Designed to face all seas with complete peace of mind, thanks to high-performance safety systems.

The Maestro 88 is the perfect blend of tradition and modernity, for unforgettable moments at sea.

**PRICE** on request