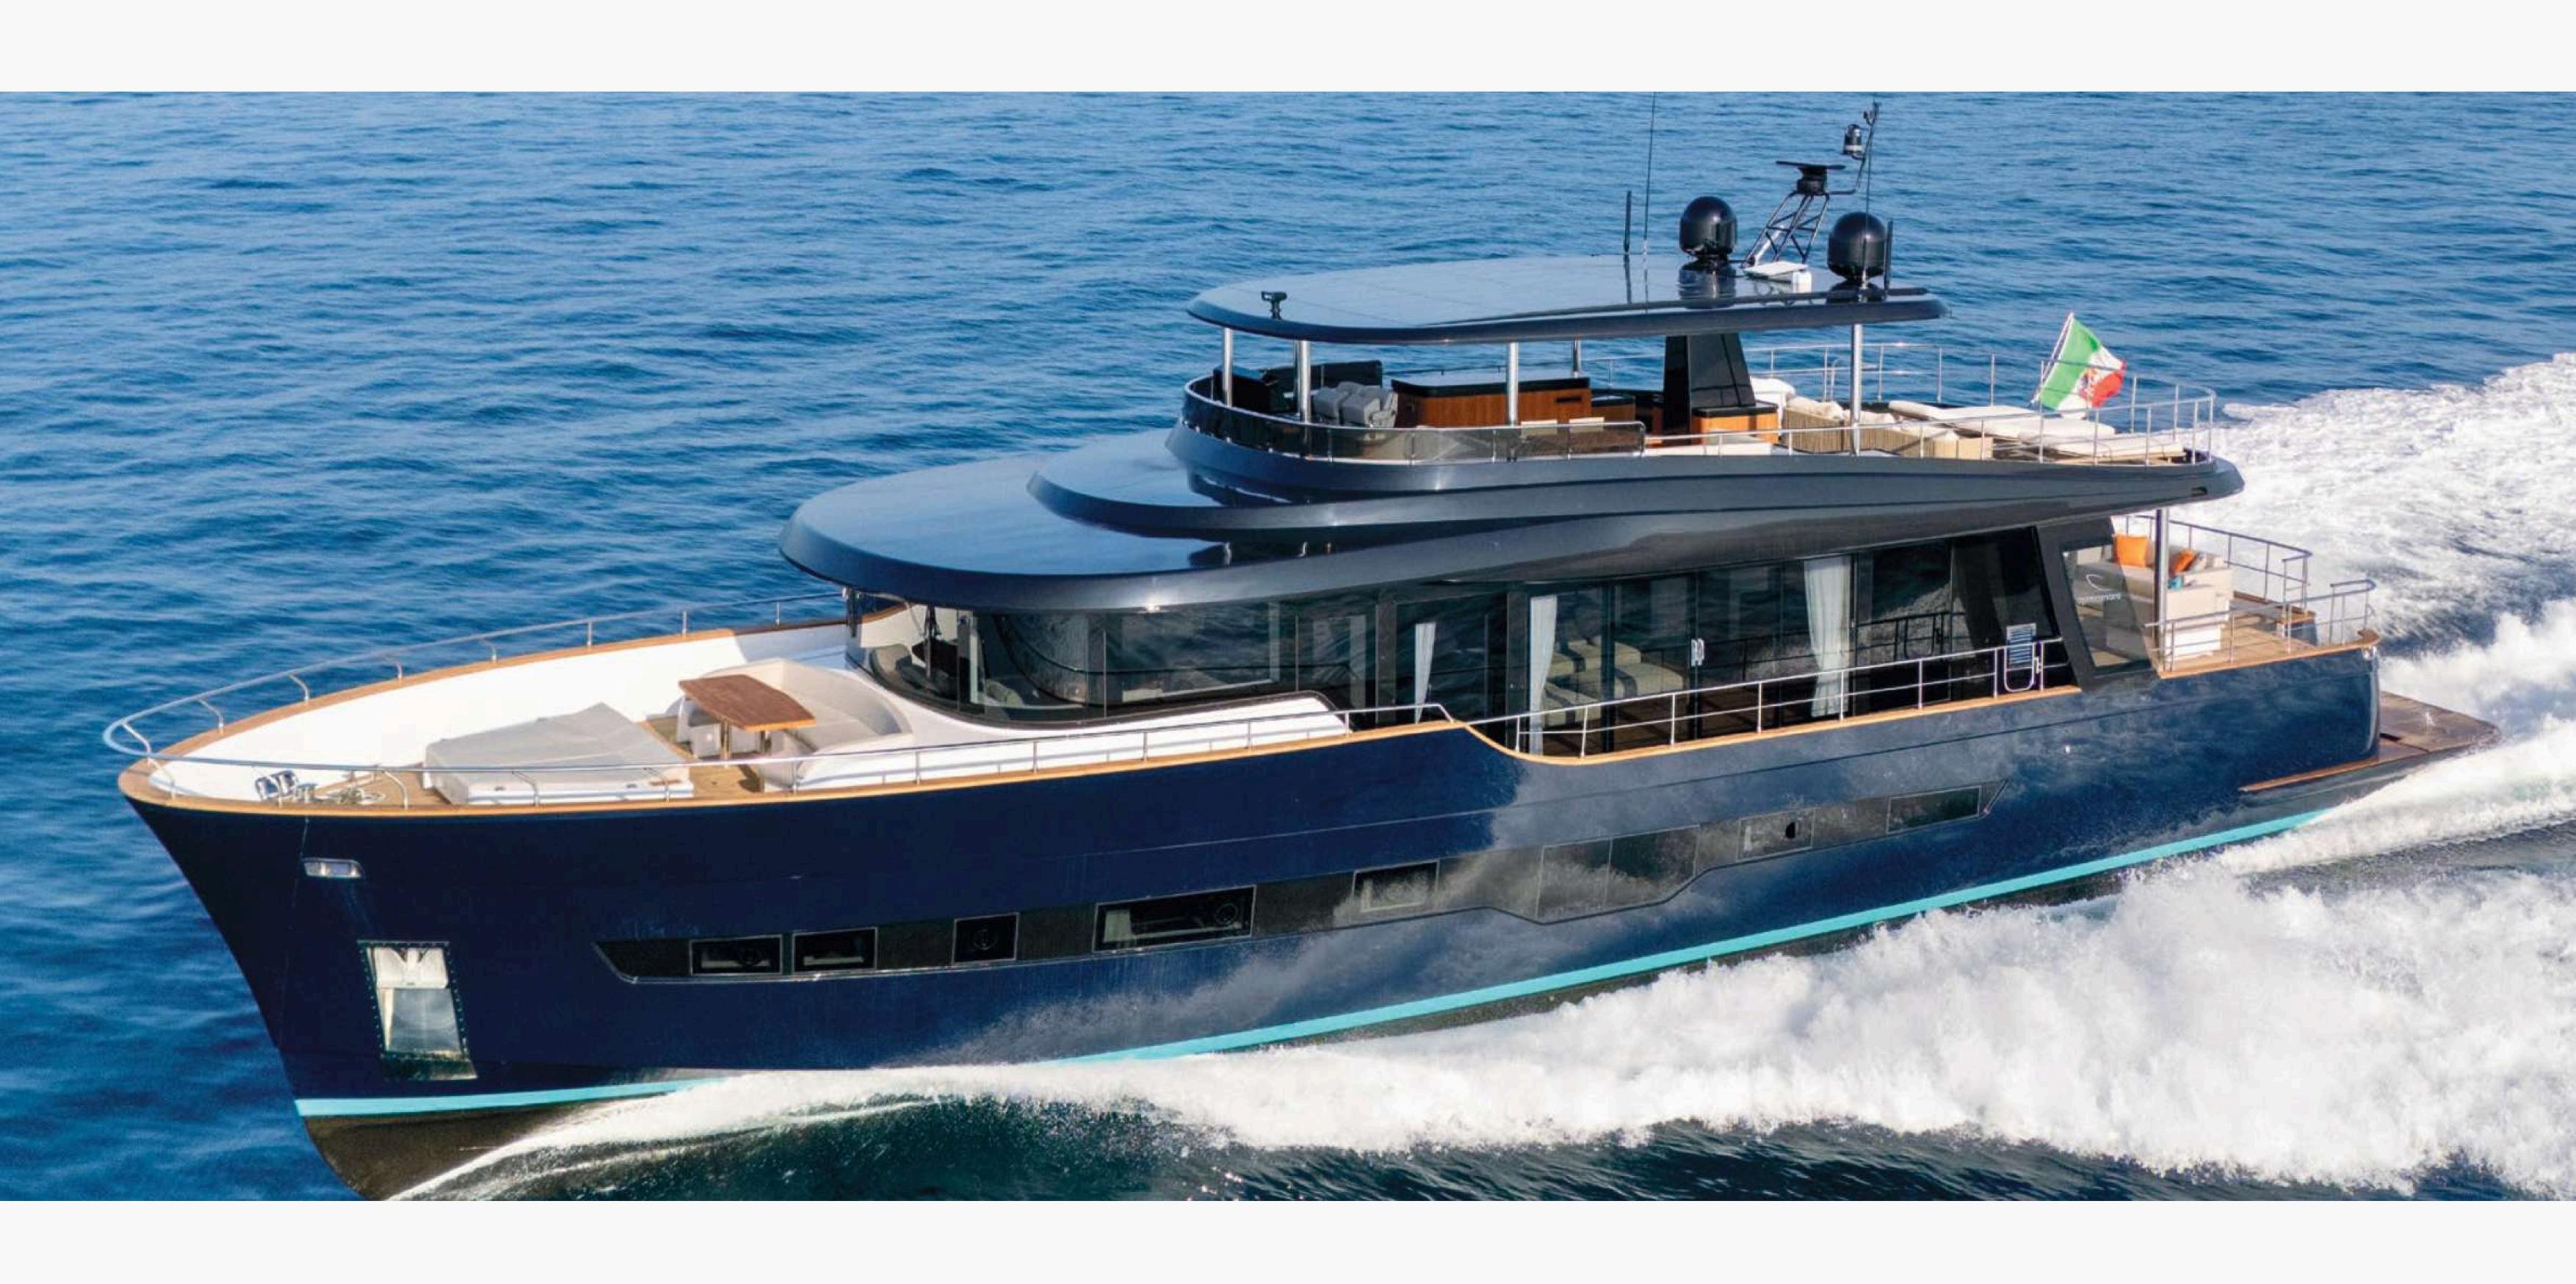

# MAESTRO 88 APREAMARE

### MAESTRO 88

**BUILDER**: Apreamare

**MODEL:** Maestro 88

**ENGINES :** 2 X Man V12 1650 cv

**LENGTH:** 27.10 M

**CABINS:** 4 / 5

This masterpiece of the sea, designed by the Italian masters of nautical elegance, combines timeless design with technological innovation.

#### Why choose the Maestro 88?

- Iconic Italian design: Clean, harmonious lines, a refined interior and noble materials for a timeless ambience.
- Exceptional performance: Semi-planing hull for smooth, silent sailing, cruising speed of 18 knots and exceptional range.
- Absolute comfort: Vast, light-filled spaces, luxurious cabins and top-of-the-range equipment for unrivalled comfort at sea.
- Maximum safety: Designed to face all seas with complete peace of mind, thanks to high-performance safety systems.

The Maestro 88 is the perfect blend of tradition and modernity, for unforgettable moments at sea.

**PRICE** on request