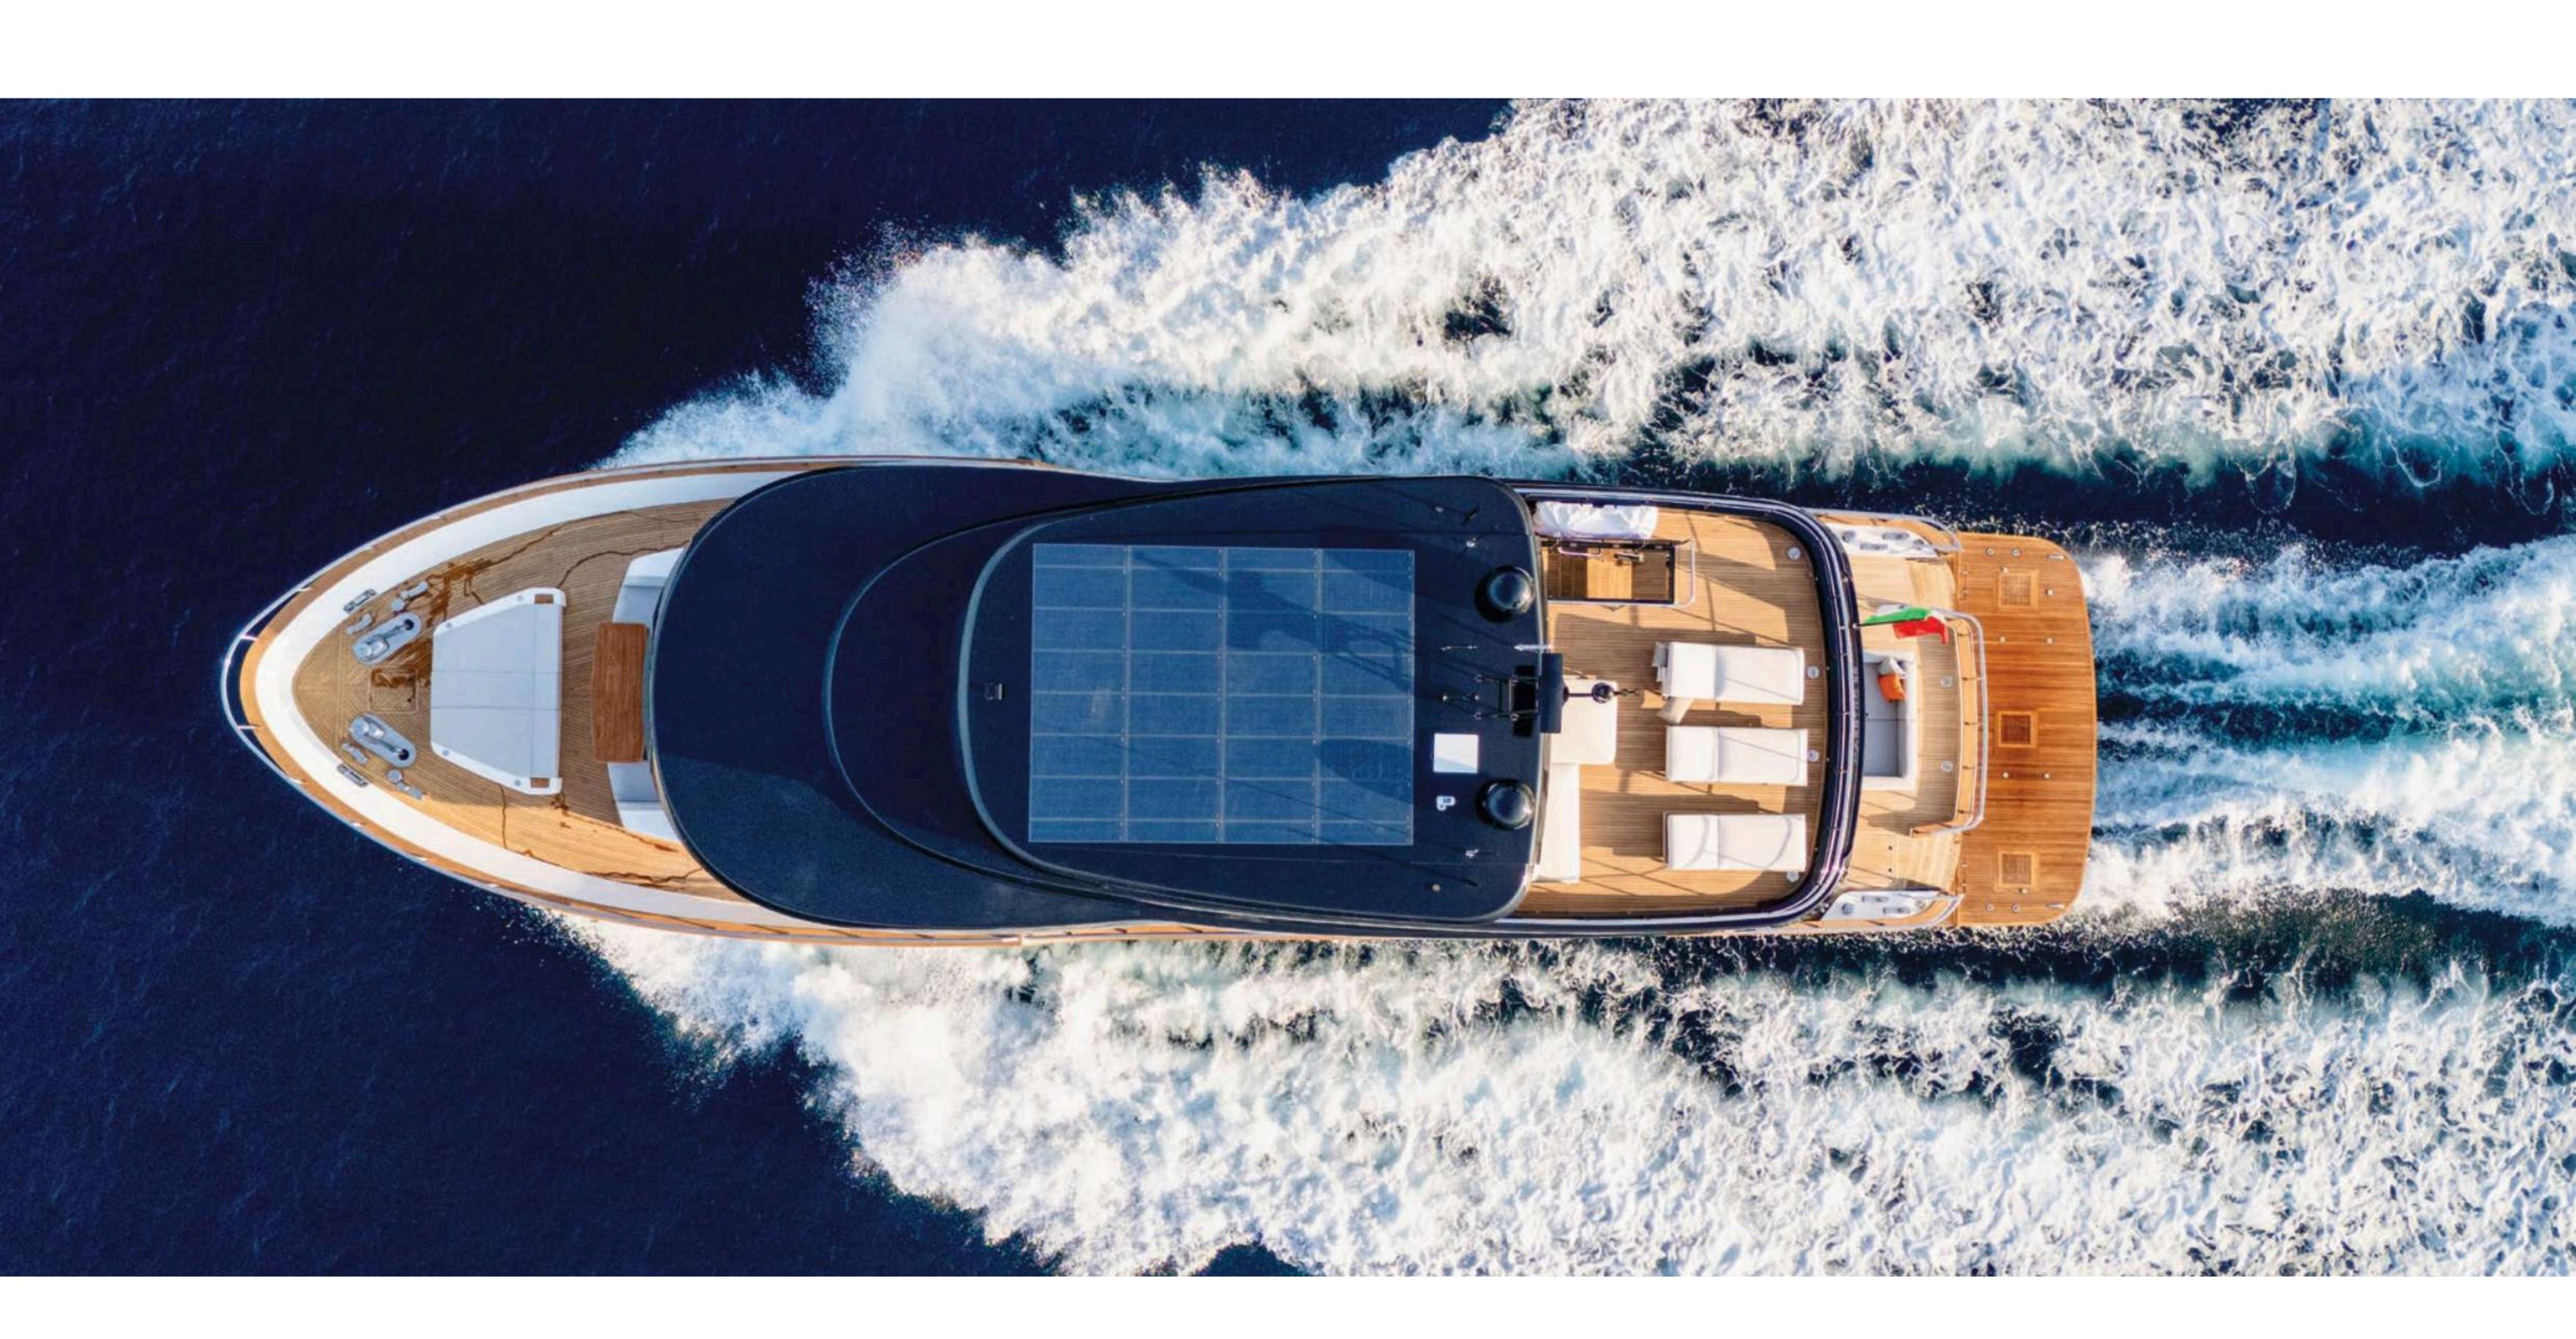

### MAESTRO 88

**BUILDER**: Apreamare

**MODEL:** Maestro 88

**ENGINES :** 2 X Man V12 1650 cv

**LENGTH:** 27.10 M

**CABINS:** 4 / 5

This masterpiece of the sea, designed by the Italian masters of nautical elegance, combines timeless design with technological innovation.

#### Why choose the Maestro 88?

- Iconic Italian design: Clean, harmonious lines, a refined interior and noble materials for a timeless ambience.
- Exceptional performance: Semi-planing hull for smooth, silent sailing, cruising speed of 18 knots and exceptional range.
- Absolute comfort: Vast, light-filled spaces, luxurious cabins and top-of-the-range equipment for unrivalled comfort at sea.
- Maximum safety: Designed to face all seas with complete peace of mind, thanks to high-performance safety systems.