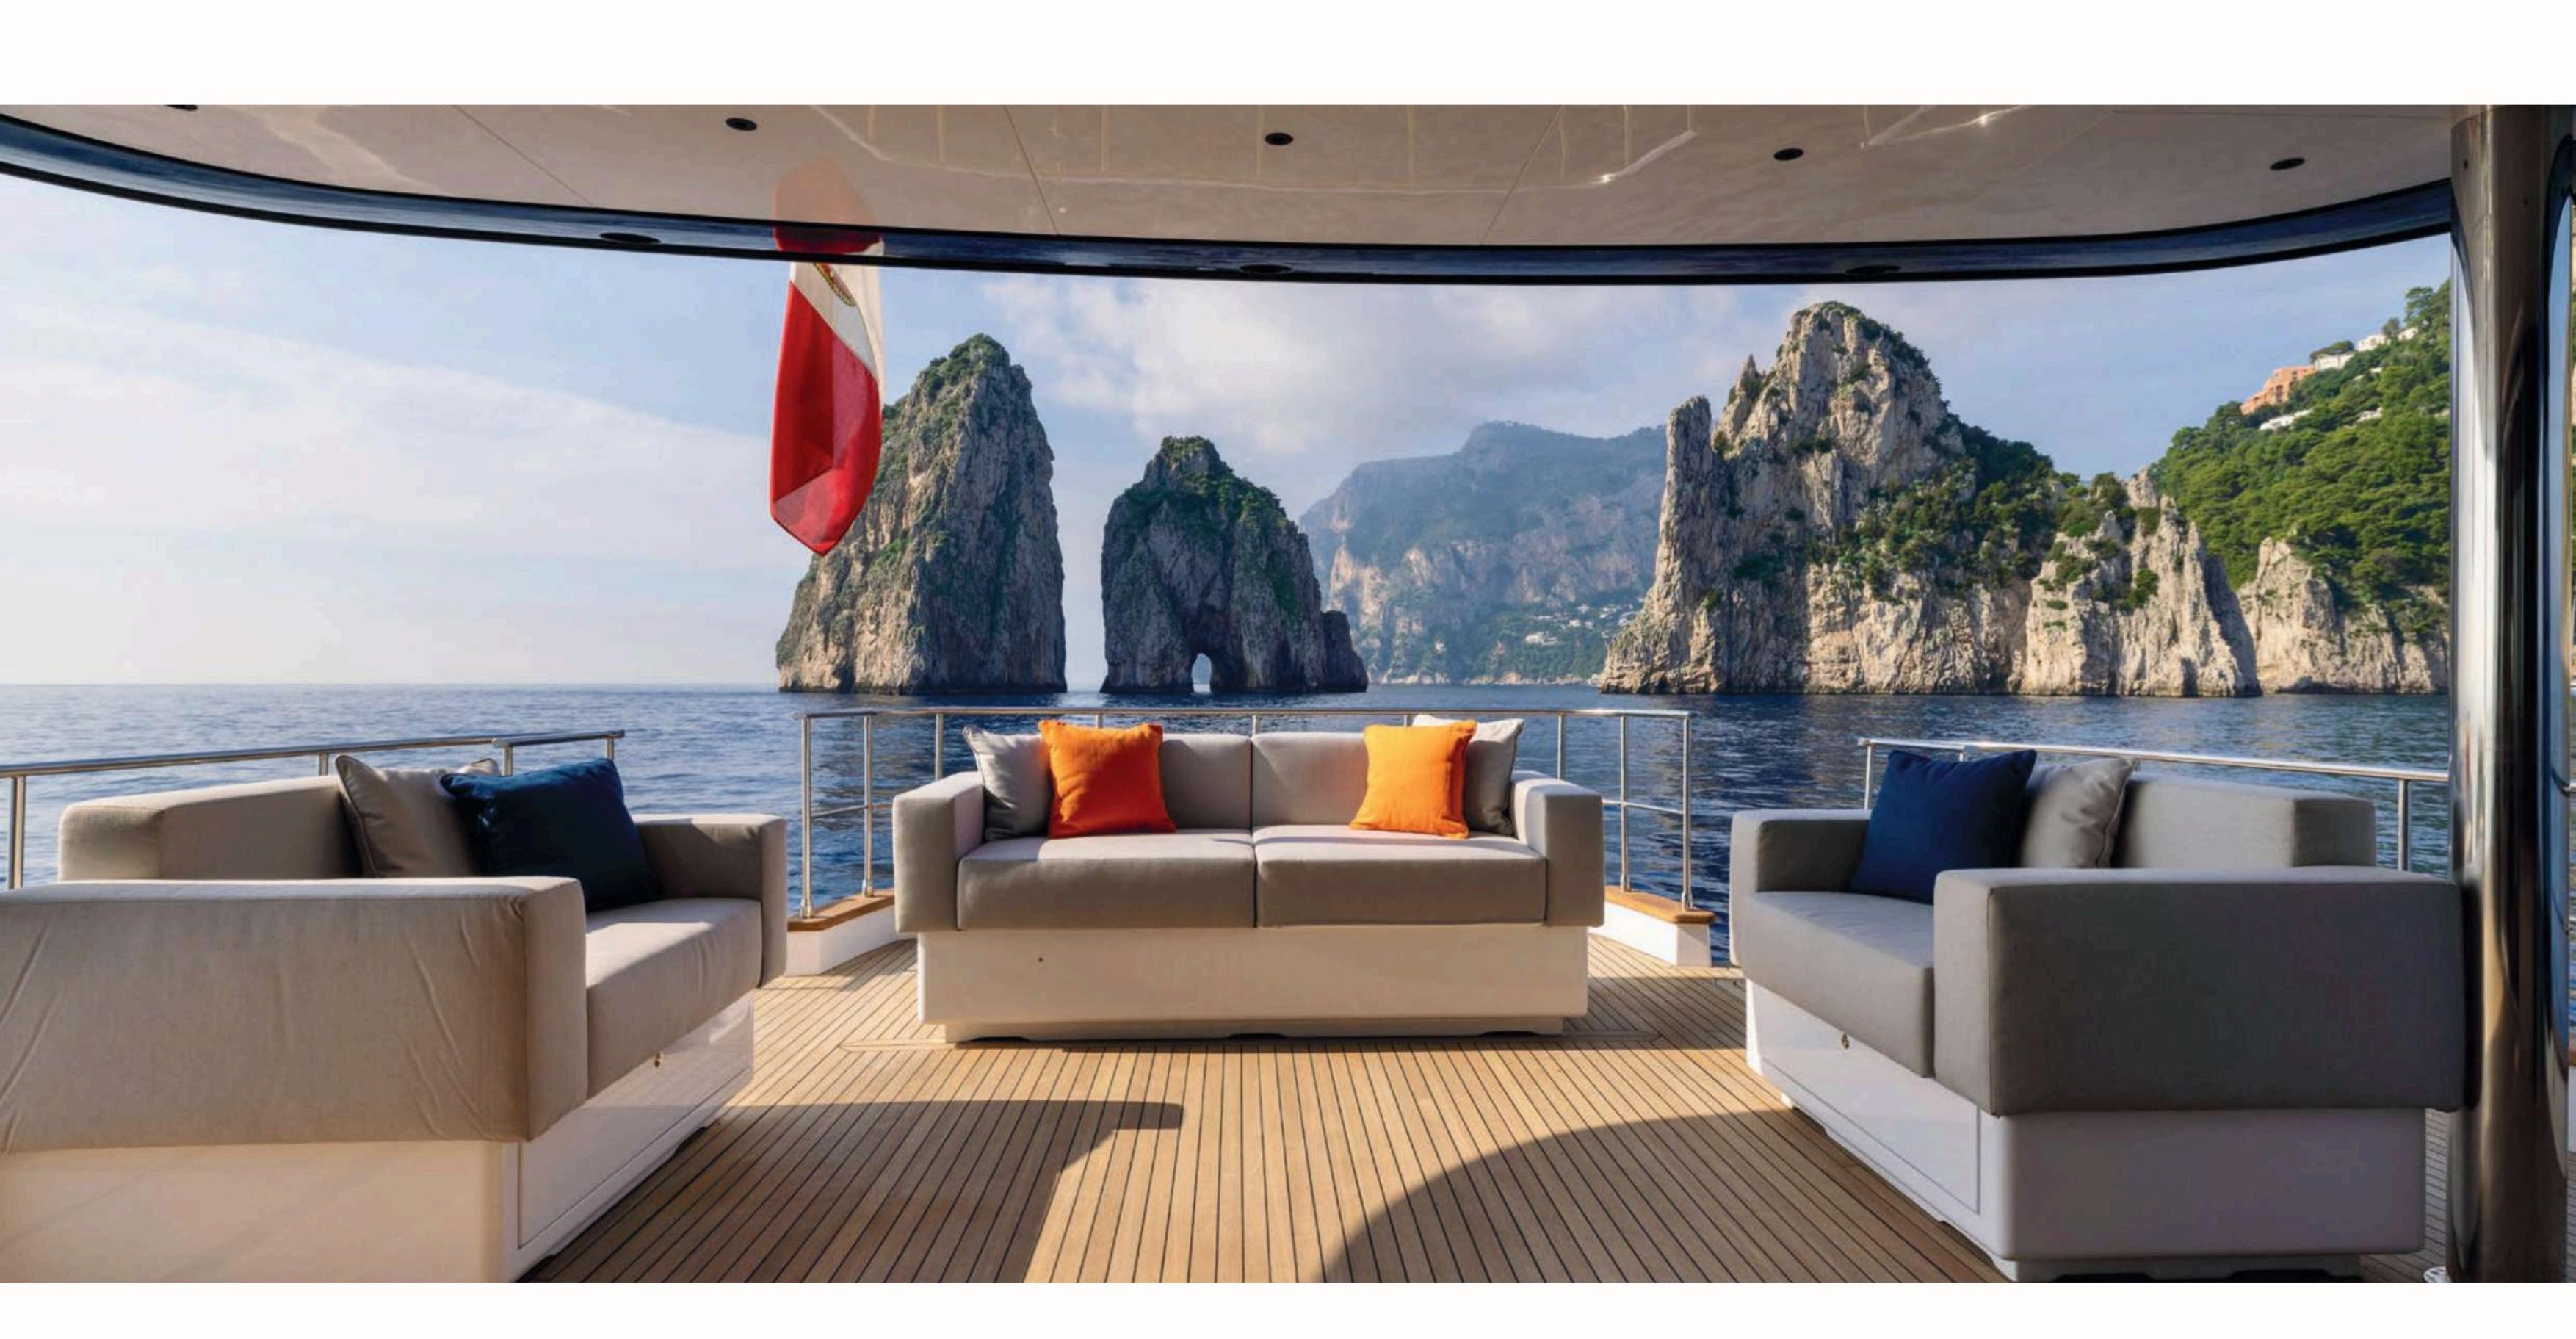

#### Why choose the Maestro 88?

- Iconic Italian design: Clean, harmonious lines, a refined interior and noble materials for a timeless ambience.
- Exceptional performance: Semi-planing hull for smooth, silent sailing, cruising speed of 18 knots and exceptional range.
- Absolute comfort: Vast, light-filled spaces, luxurious cabins and top-of-the-range equipment for unrivalled comfort at sea.
- Maximum safety: Designed to face all seas with complete peace of mind, thanks to high-performance safety systems.

The Maestro 88 is the perfect blend of tradition and modernity, for unforgettable moments at sea.

**PRICE** on request