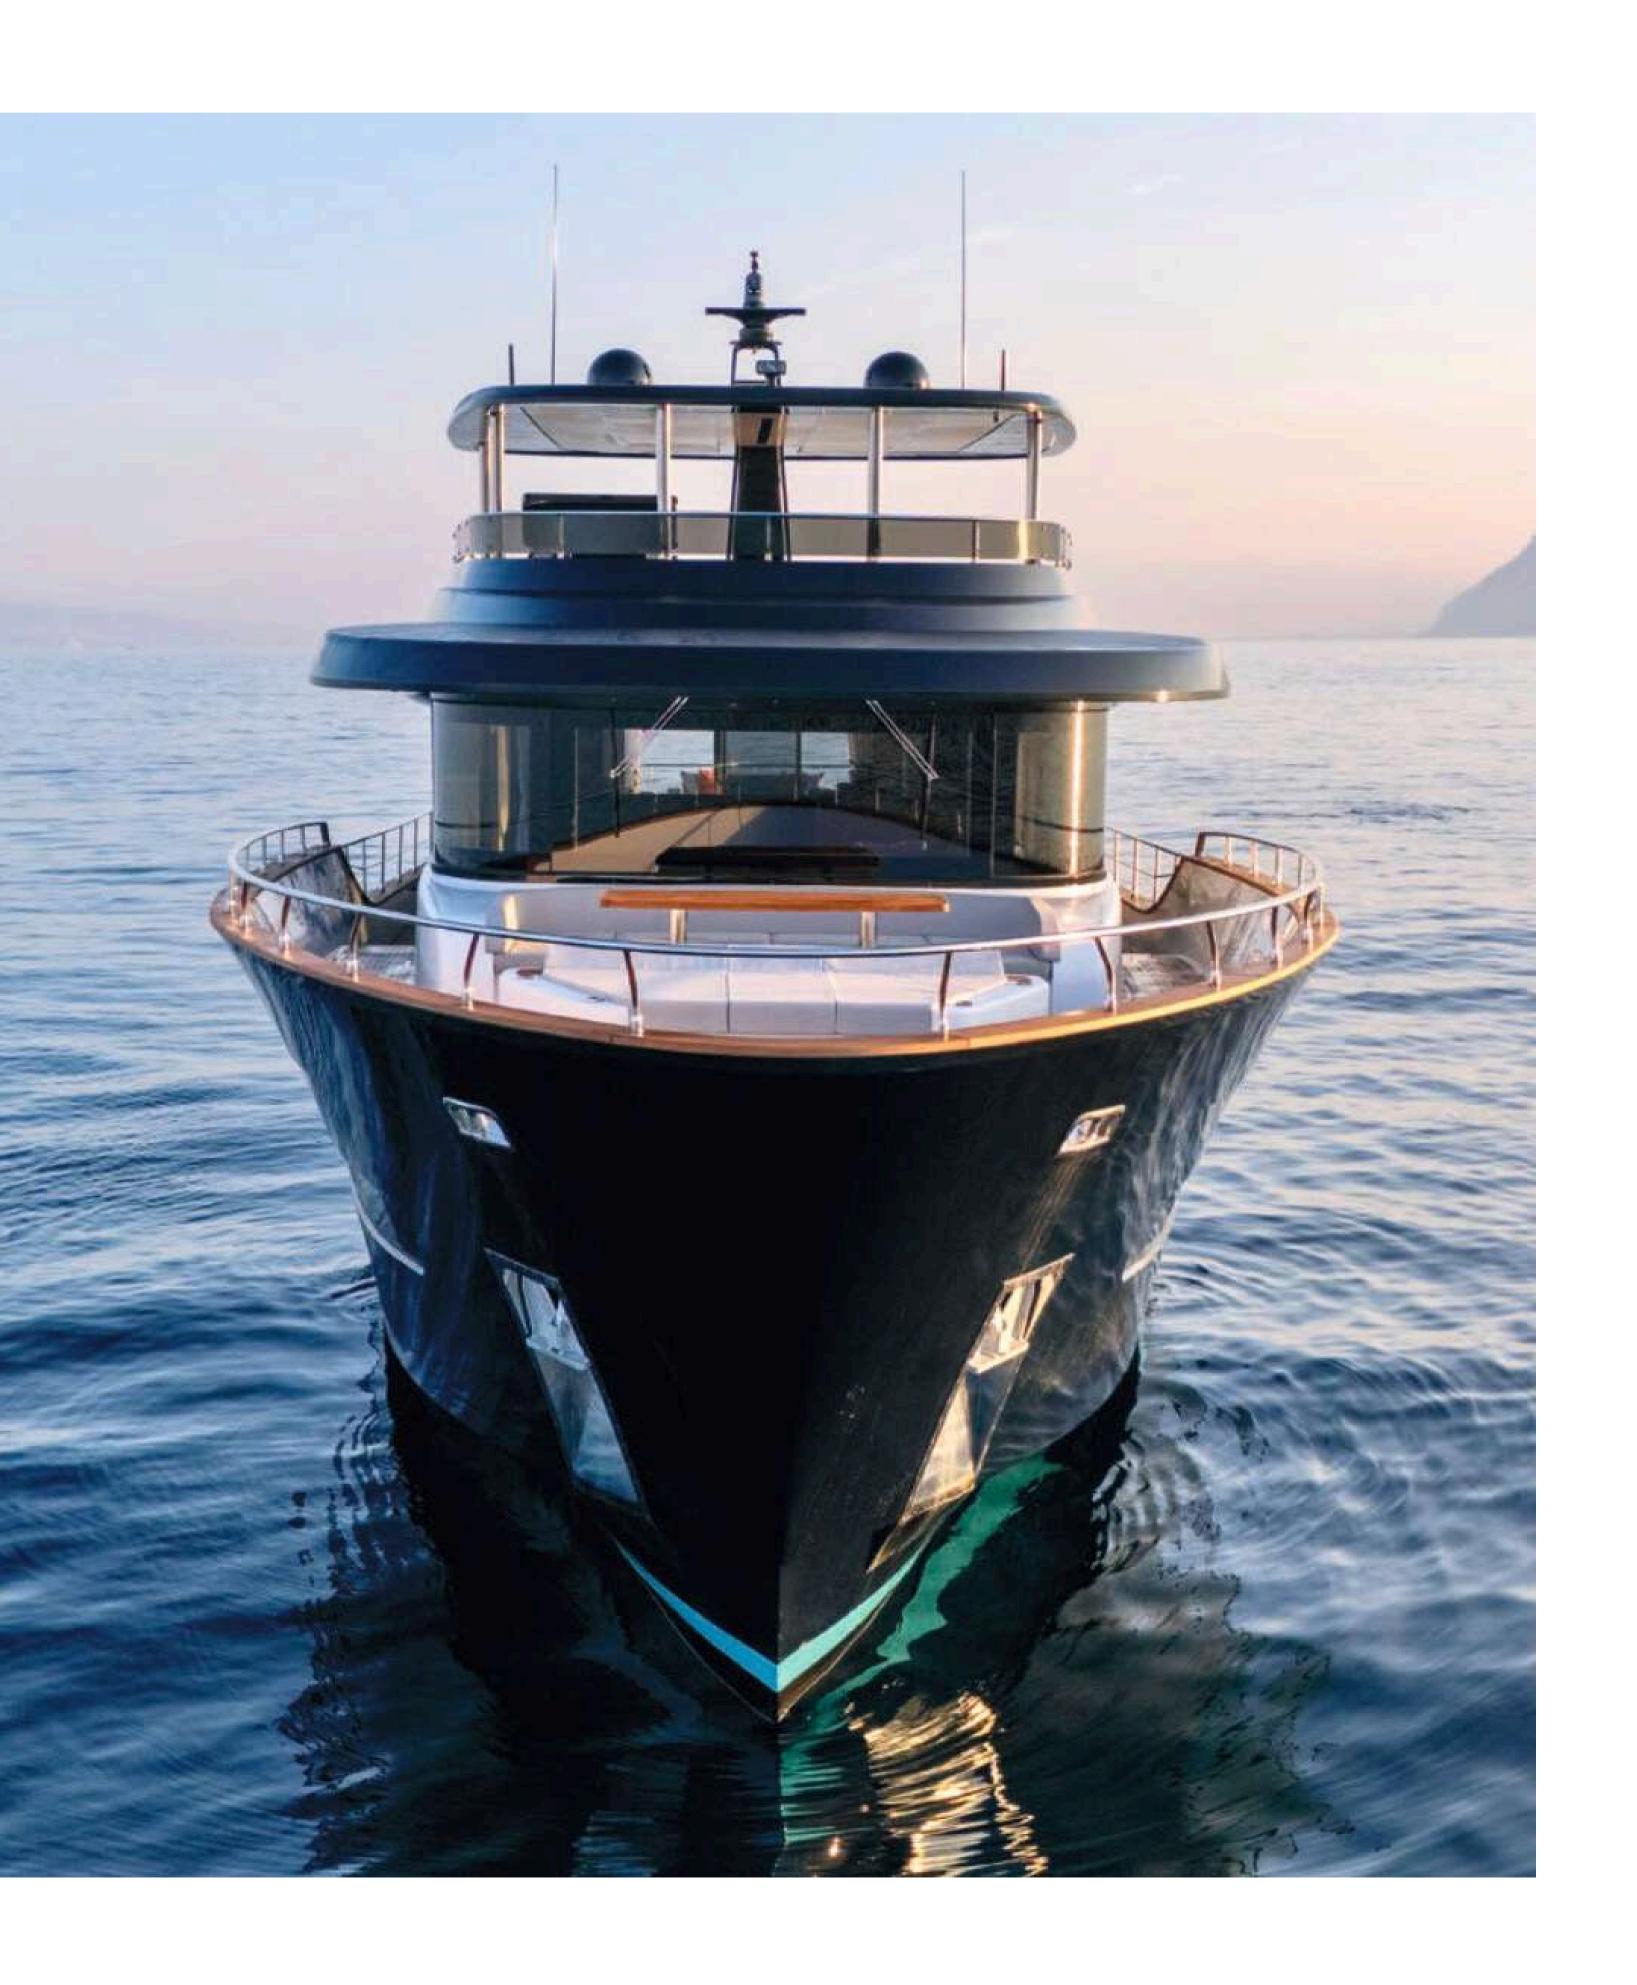

### MAESTRO 88

**BUILDER**: Apreamare

**MODEL:** Maestro 88

**ENGINES :** 2 X Man V12 1650 cv

**LENGTH:** 27.10 M

**CABINS:** 4 / 5

This masterpiece of the sea, designed by the Italian masters of nautical elegance, combines timeless design with technological innovation.

#### Why choose the Maestro 88?

- Iconic Italian design: Clean, harmonious lines, a refined interior and noble materials for a timeless ambience.
- Exceptional performance: Semi-planing hull for smooth, silent sailing, cruising speed of 18 knots and exceptional range.
- Absolute comfort: Vast, light-filled spaces, luxurious cabins and top-of-the-range equipment for unrivalled comfort at sea.
- Maximum safety: Designed to face all seas with complete peace of mind, thanks to high-performance safety systems.