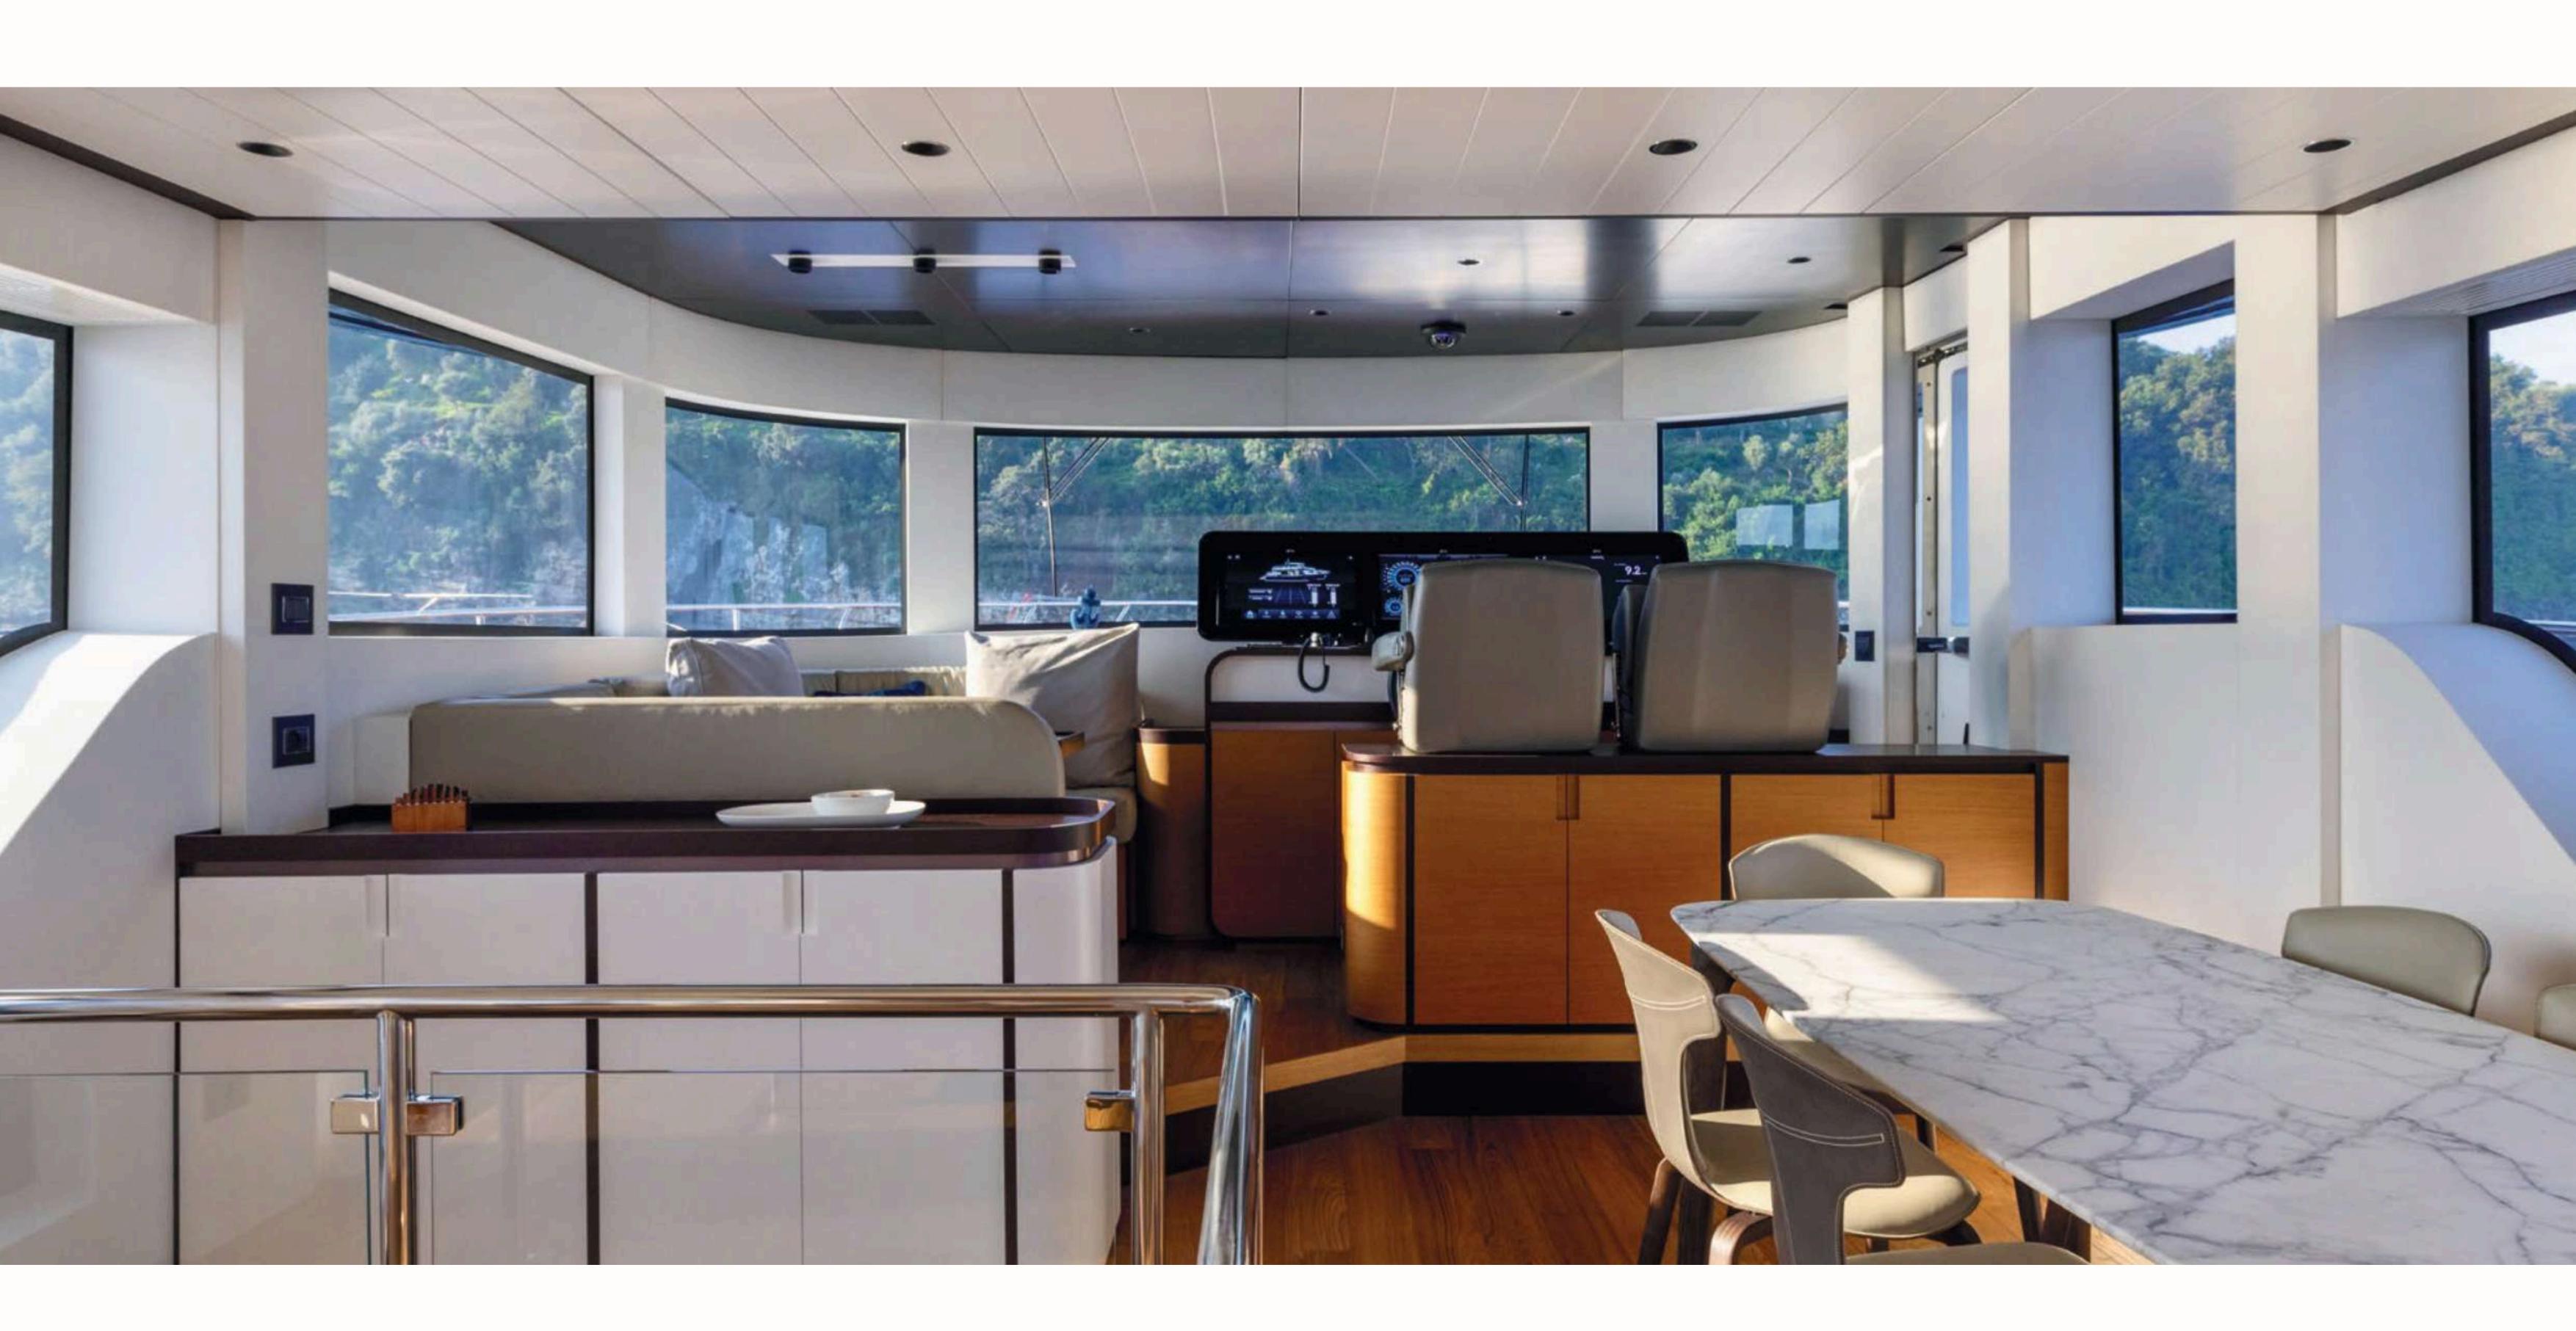

#### Why choose the Maestro 88?

- Iconic Italian design: Clean, harmonious lines, a refined interior and noble materials for a timeless ambience.
- Exceptional performance: Semi-planing hull for smooth, silent sailing, cruising speed of 18 knots and exceptional range.
- Absolute comfort: Vast, light-filled spaces, luxurious cabins and top-of-the-range equipment for unrivalled comfort at sea.
- Maximum safety: Designed to face all seas with complete peace of mind, thanks to high-performance safety systems.

The Maestro 88 is the perfect blend of tradition and modernity, for unforgettable moments at sea.

**PRICE** on request