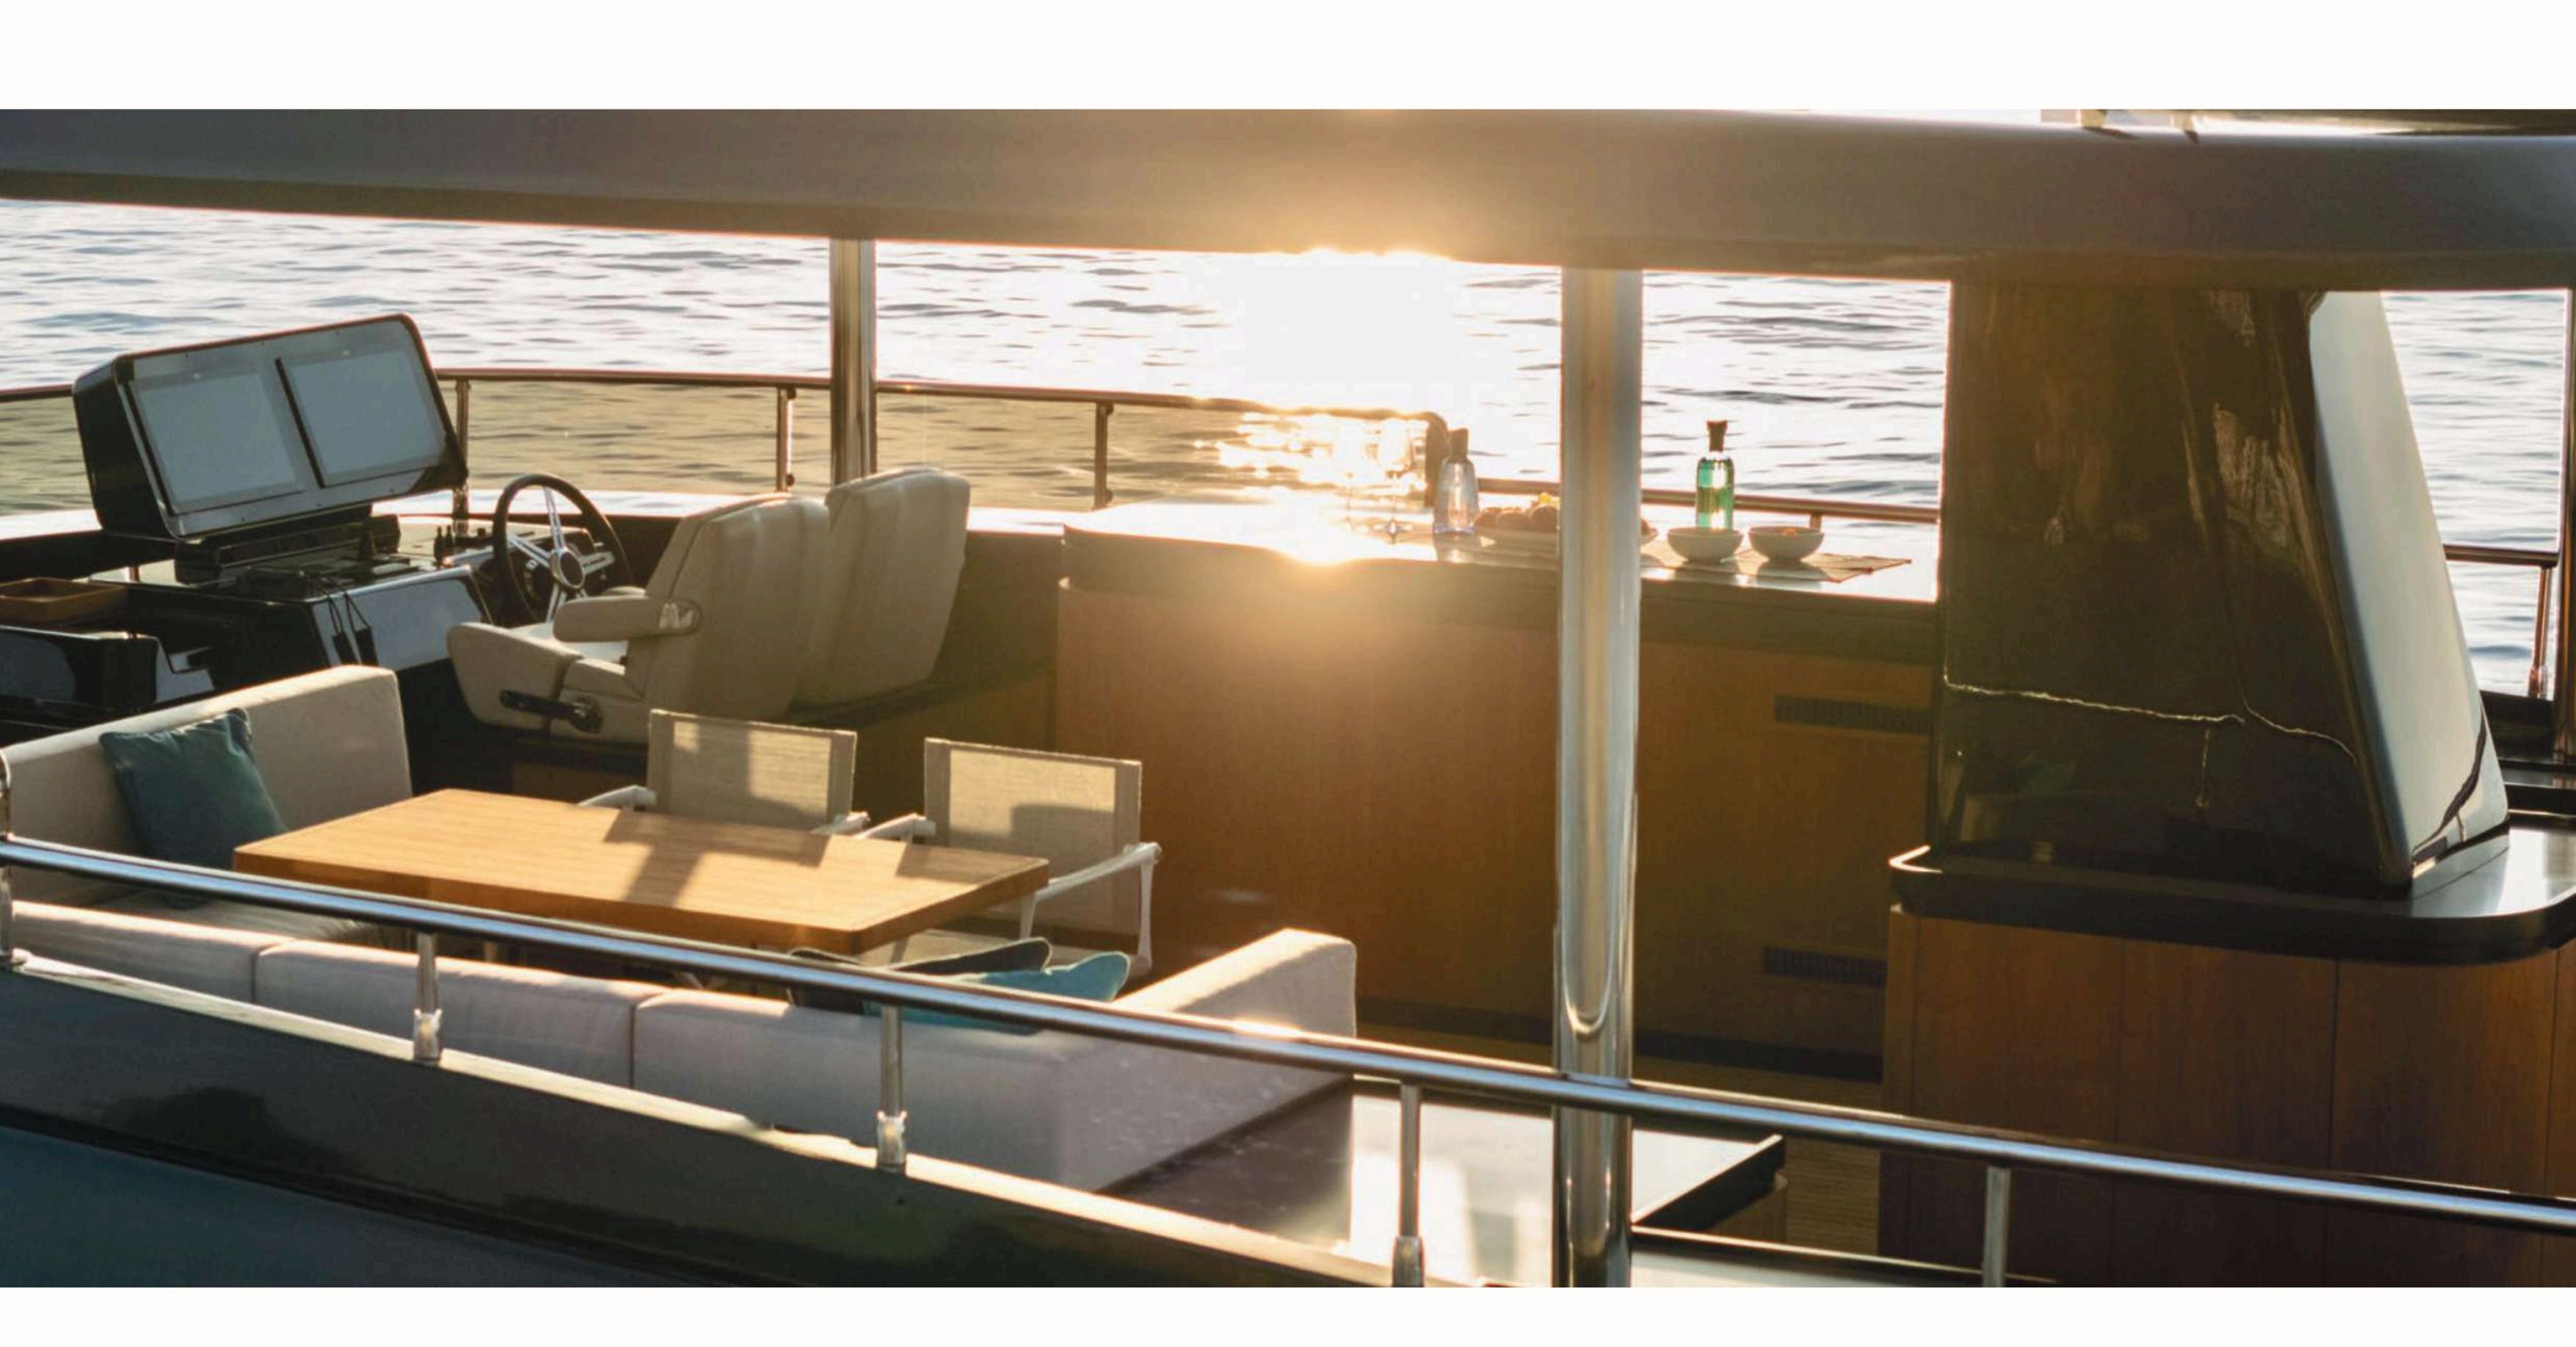

#### Why choose the Maestro 88?

- Iconic Italian design: Clean, harmonious lines, a refined interior and noble materials for a timeless ambience.
- Exceptional performance: Semi-planing hull for smooth, silent sailing, cruising speed of 18 knots and exceptional range.
- Absolute comfort: Vast, light-filled spaces, luxurious cabins and top-of-the-range equipment for unrivalled comfort at sea.
- Maximum safety: Designed to face all seas with complete peace of mind, thanks to high-performance safety systems.

The Maestro 88 is the perfect blend of tradition and modernity, for unforgettable moments at sea.

**PRICE** on request