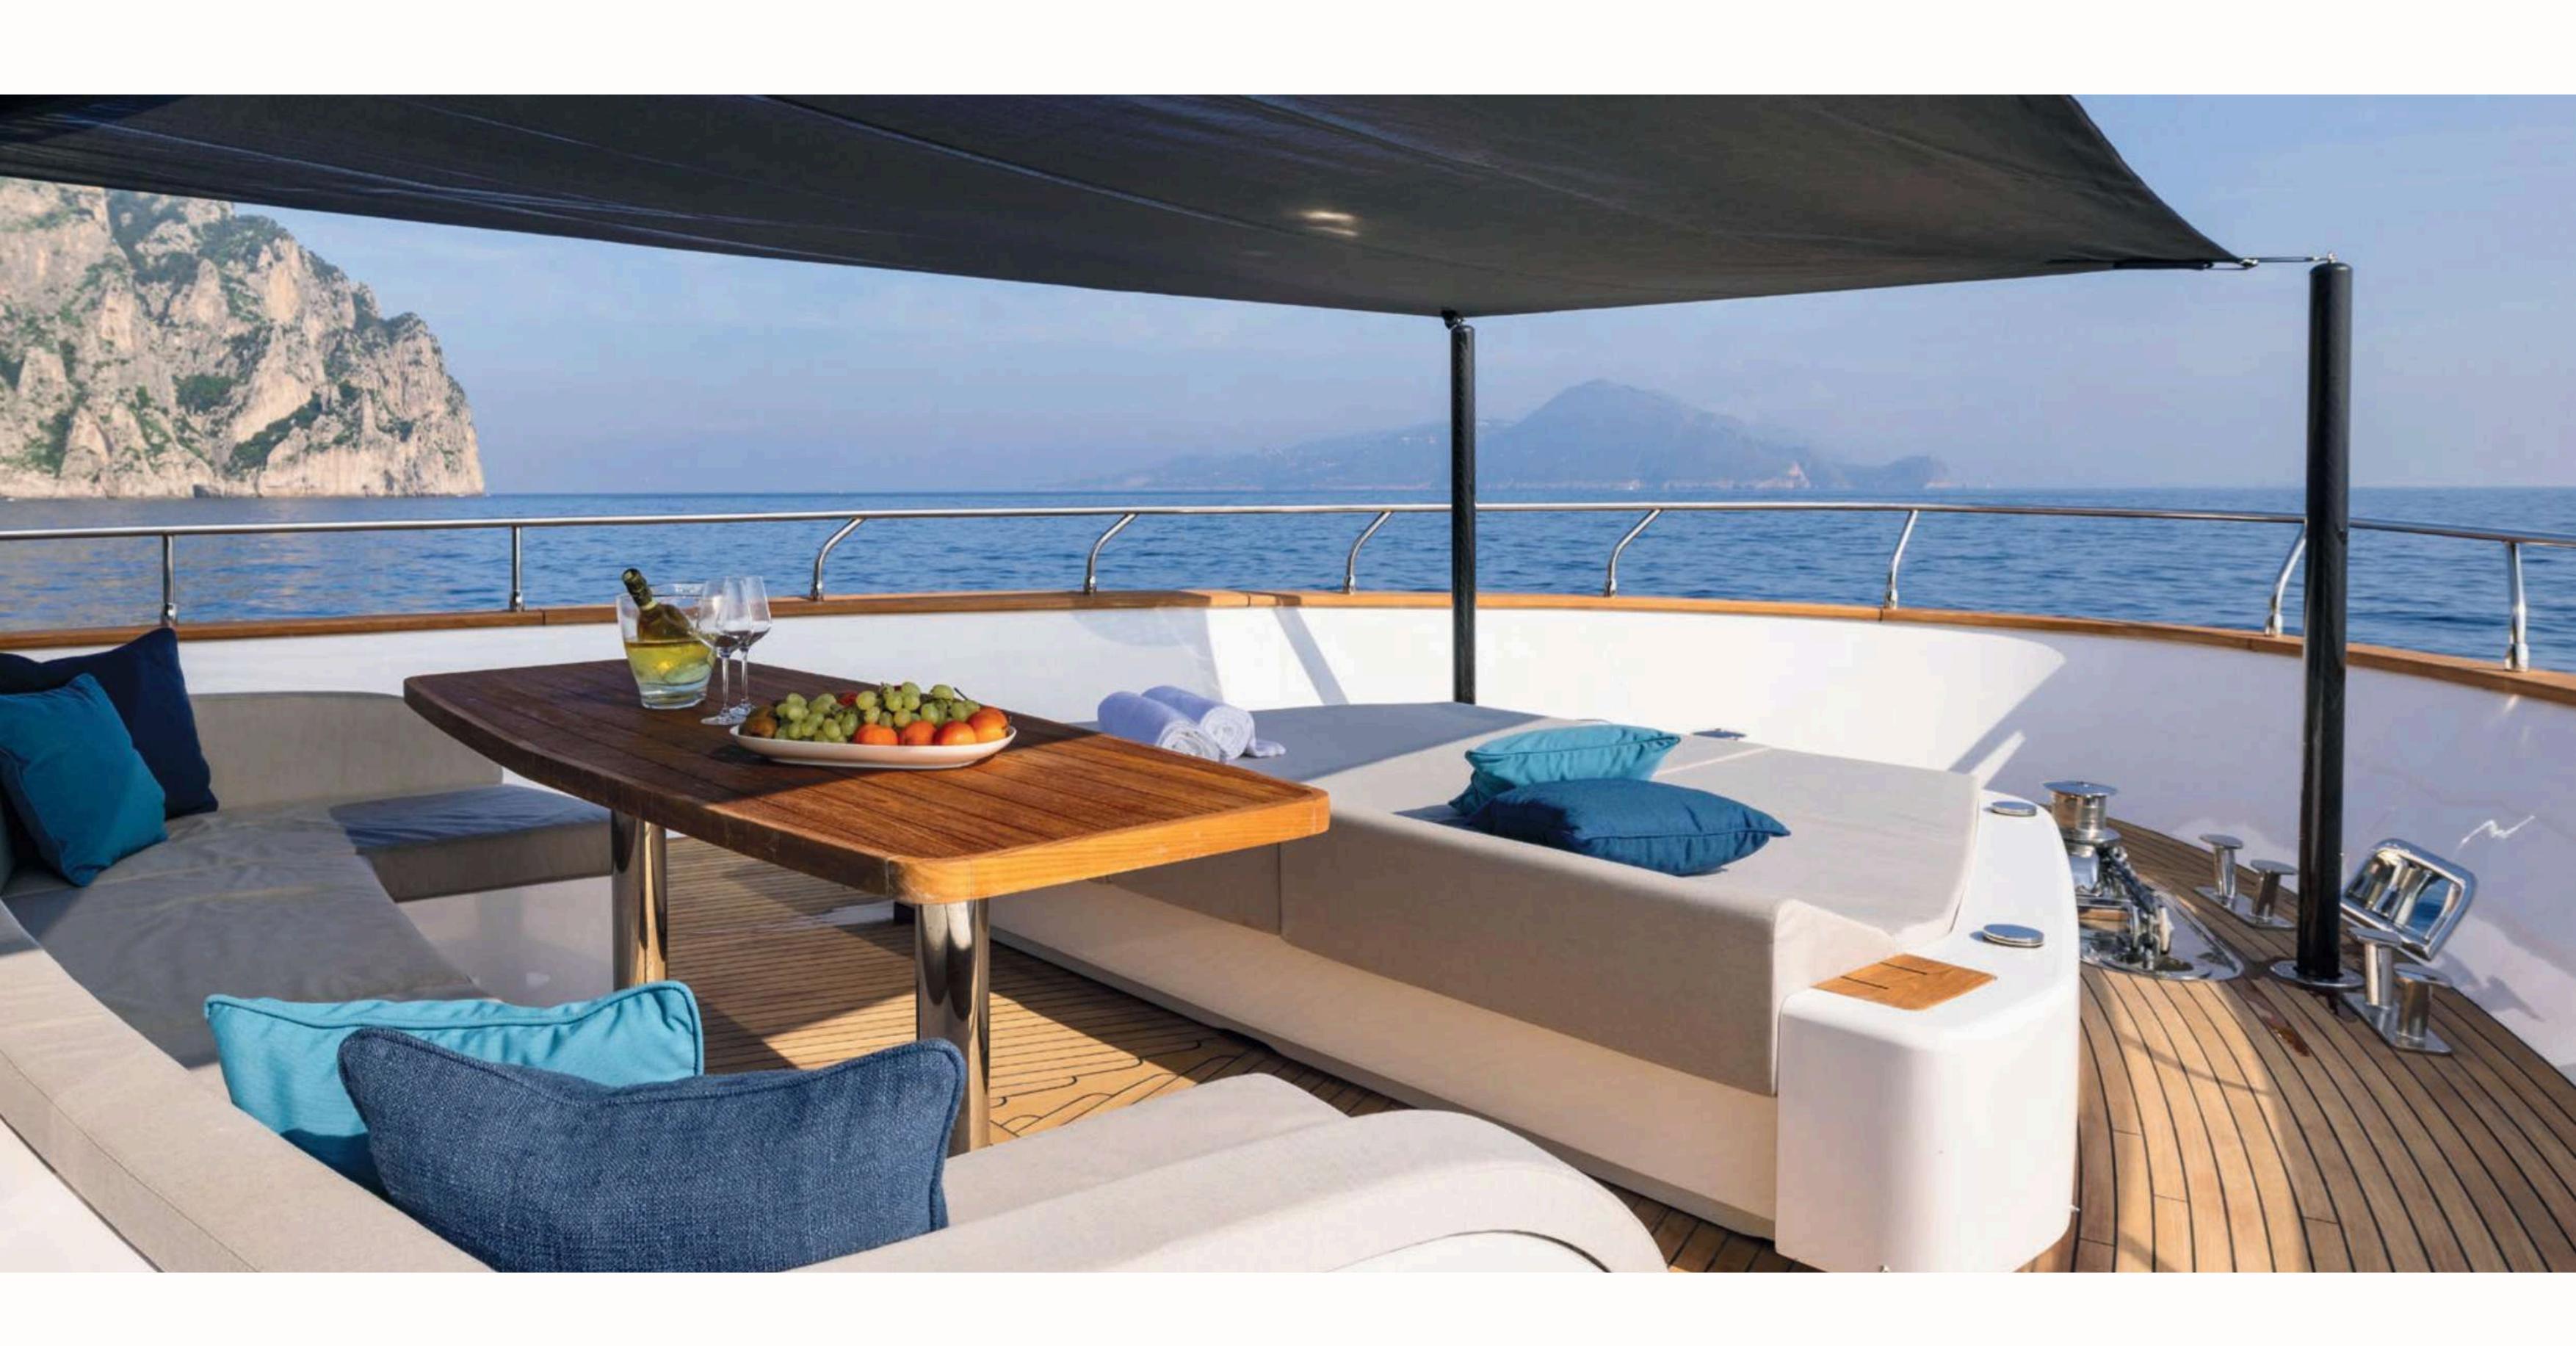

#### Why choose the Maestro 88?

- Iconic Italian design: Clean, harmonious lines, a refined interior and noble materials for a timeless ambience.
- Exceptional performance: Semi-planing hull for smooth, silent sailing, cruising speed of 18 knots and exceptional range.
- Absolute comfort: Vast, light-filled spaces, luxurious cabins and top-of-the-range equipment for unrivalled comfort at sea.
- Maximum safety: Designed to face all seas with complete peace of mind, thanks to high-performance safety systems.

The Maestro 88 is the perfect blend of tradition and modernity, for unforgettable moments at sea.

**PRICE** on request