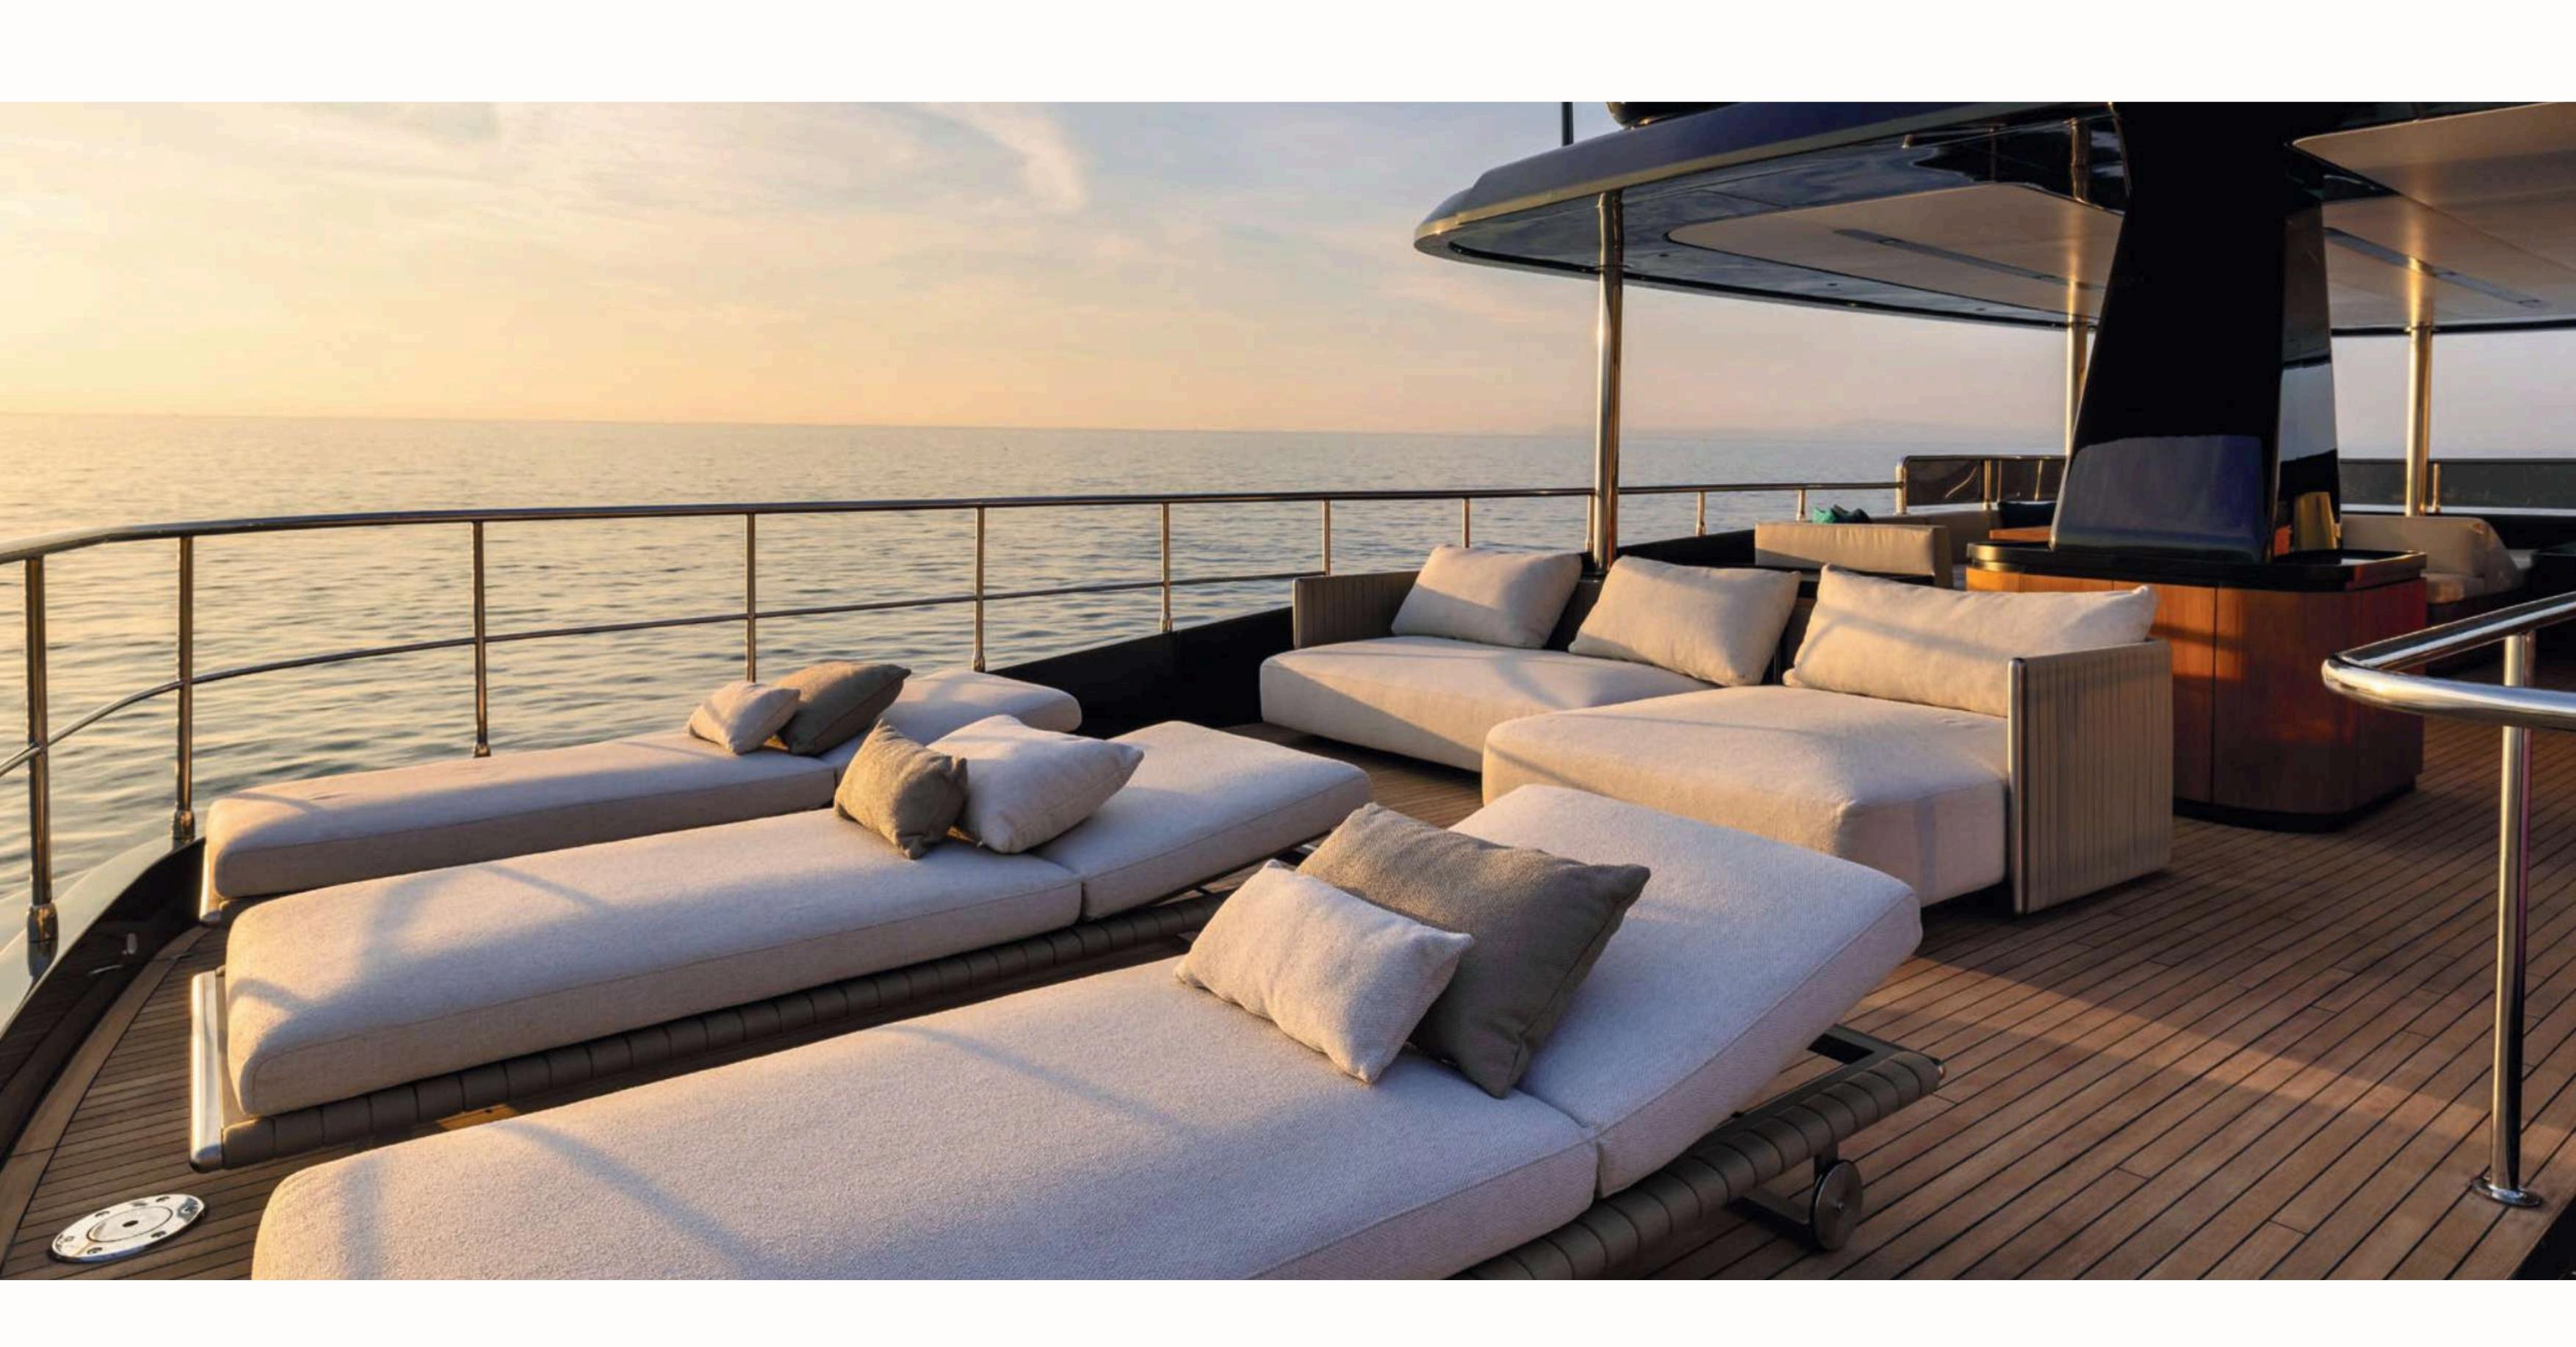

#### Why choose the Maestro 88?

- Iconic Italian design: Clean, harmonious lines, a refined interior and noble materials for a timeless ambience.
- Exceptional performance: Semi-planing hull for smooth, silent sailing, cruising speed of 18 knots and exceptional range.
- Absolute comfort: Vast, light-filled spaces, luxurious cabins and top-of-the-range equipment for unrivalled comfort at sea.
- Maximum safety: Designed to face all seas with complete peace of mind, thanks to high-performance safety systems.

The Maestro 88 is the perfect blend of tradition and modernity, for unforgettable moments at sea.

**PRICE** on request