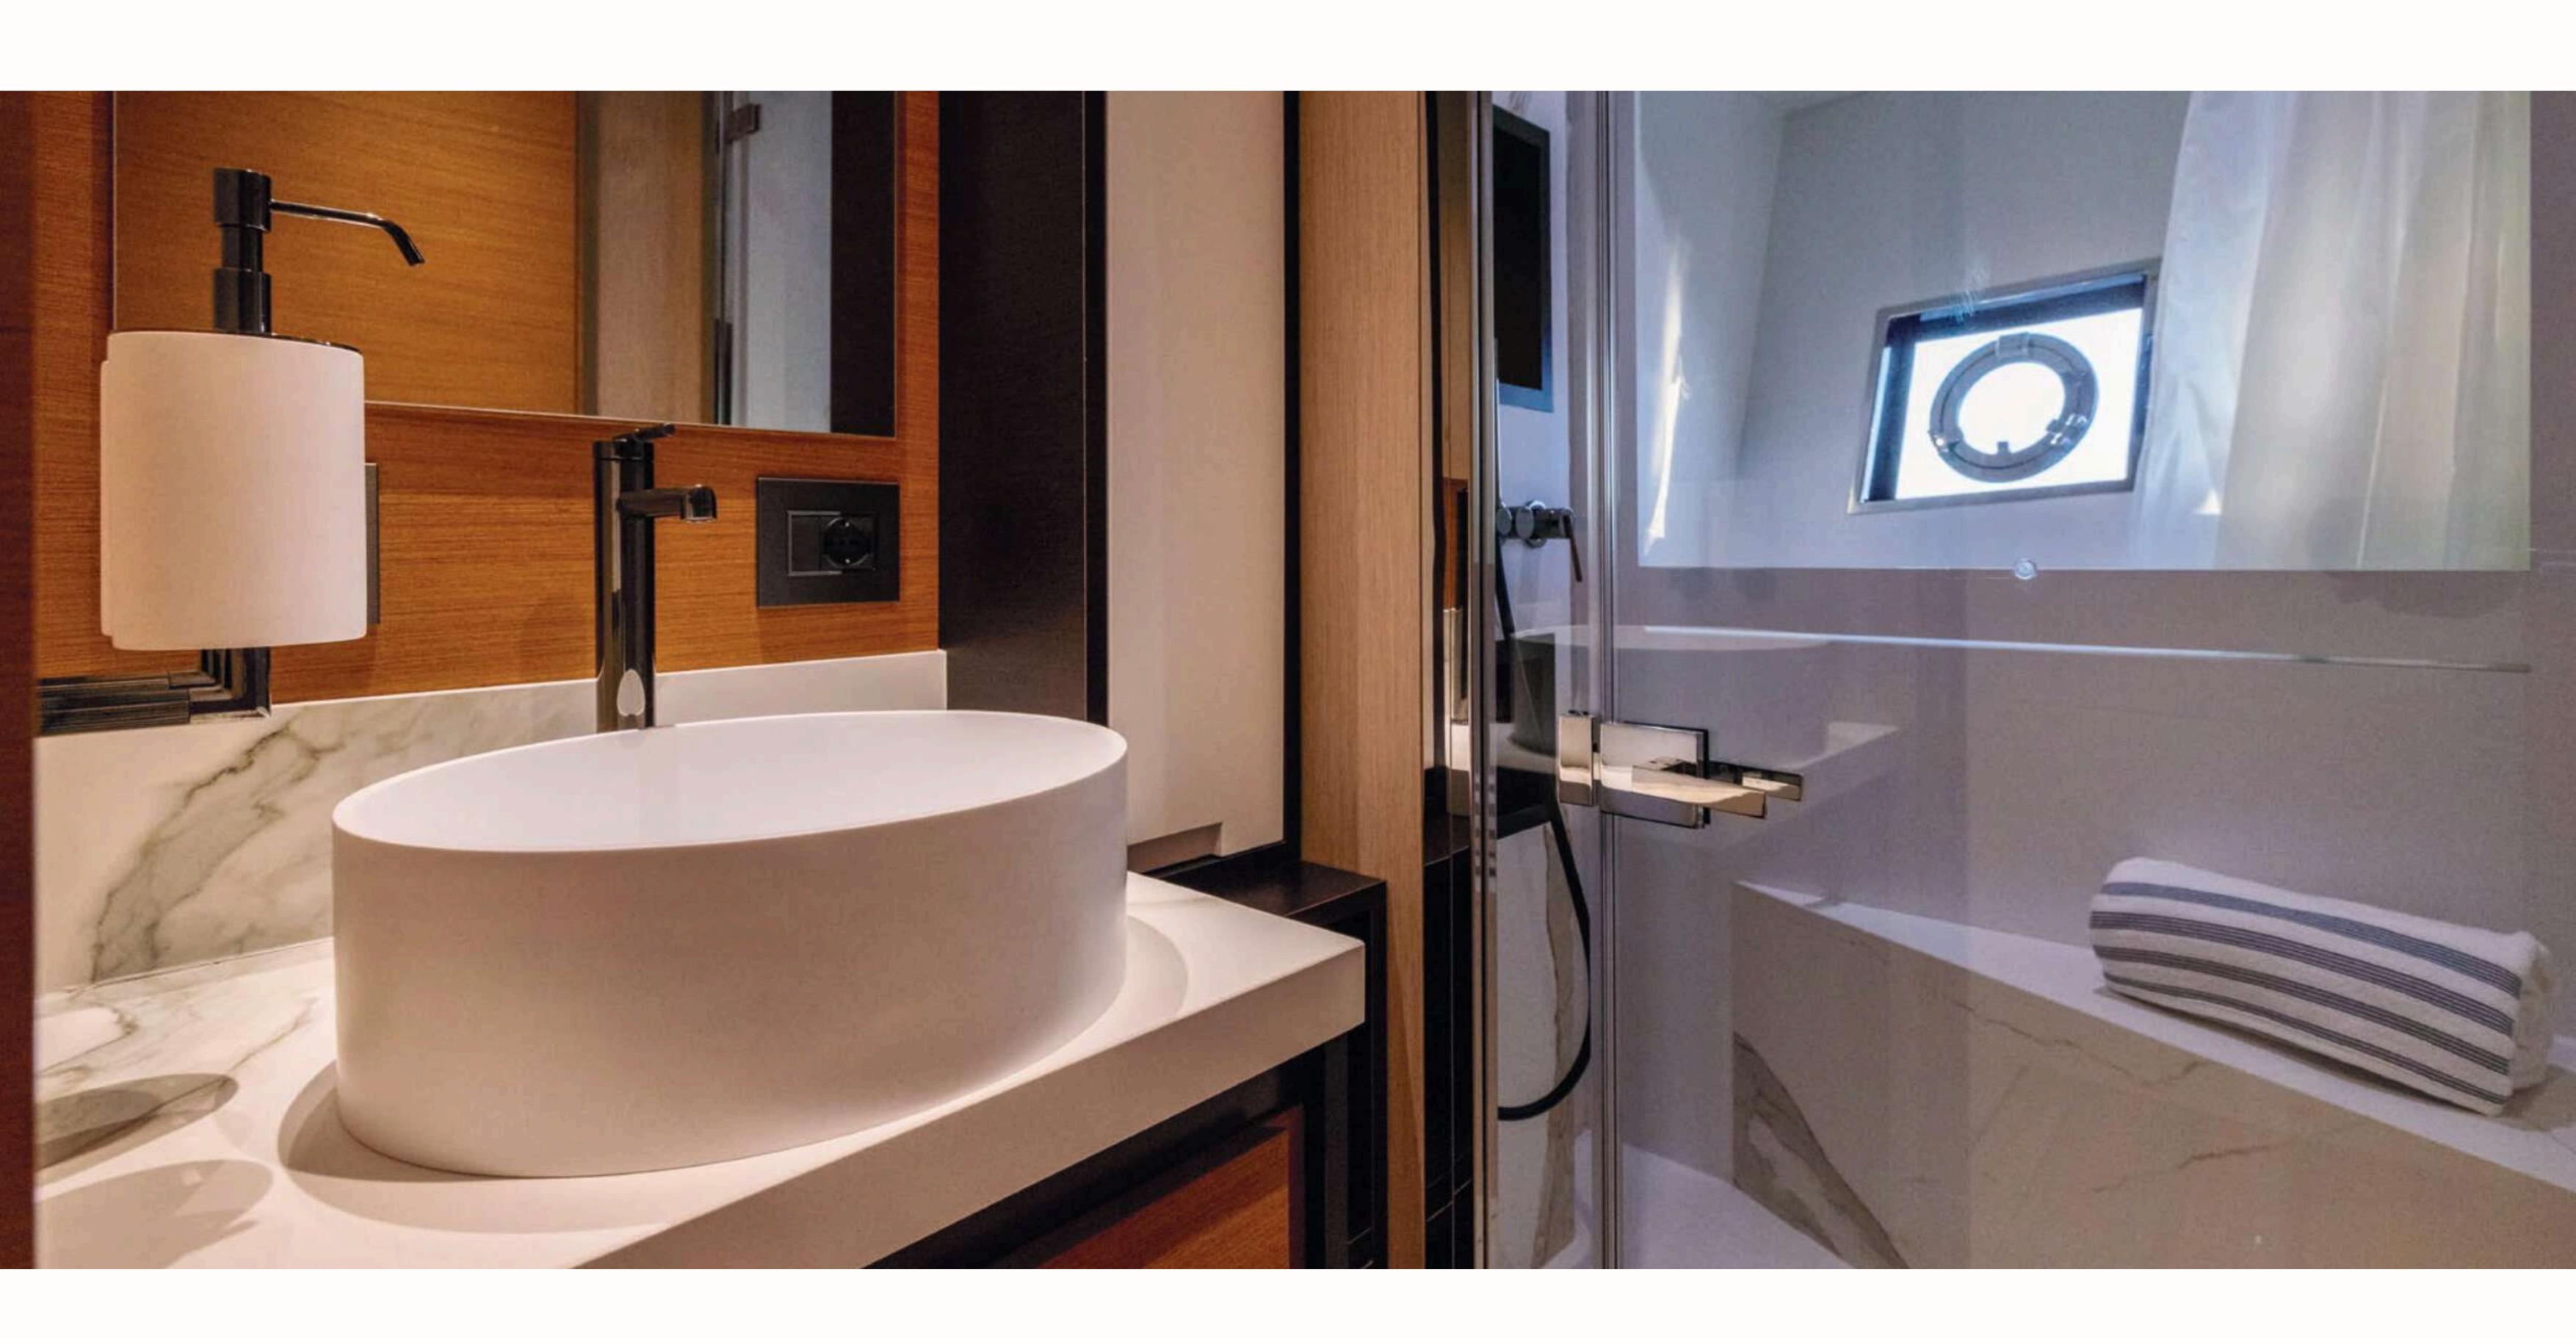

### MAESTRO 88

**BUILDER**: Apreamare

**MODEL:** Maestro 88

**ENGINES :** 2 X Man V12 1650 cv

**LENGTH:** 27.10 M

**CABINS:** 4 / 5

This masterpiece of the sea, designed by the Italian masters of nautical elegance, combines timeless design with technological innovation.

#### Why choose the Maestro 88?

- Iconic Italian design: Clean, harmonious lines, a refined interior and noble materials for a timeless ambience.
- Exceptional performance: Semi-planing hull for smooth, silent sailing, cruising speed of 18 knots and exceptional range.
- Absolute comfort: Vast, light-filled spaces, luxurious cabins and top-of-the-range equipment for unrivalled comfort at sea.
- Maximum safety: Designed to face all seas with complete peace of mind, thanks to high-performance safety systems.

The Maestro 88 is the perfect blend of tradition and modernity, for unforgettable moments at sea.

**PRICE** on request