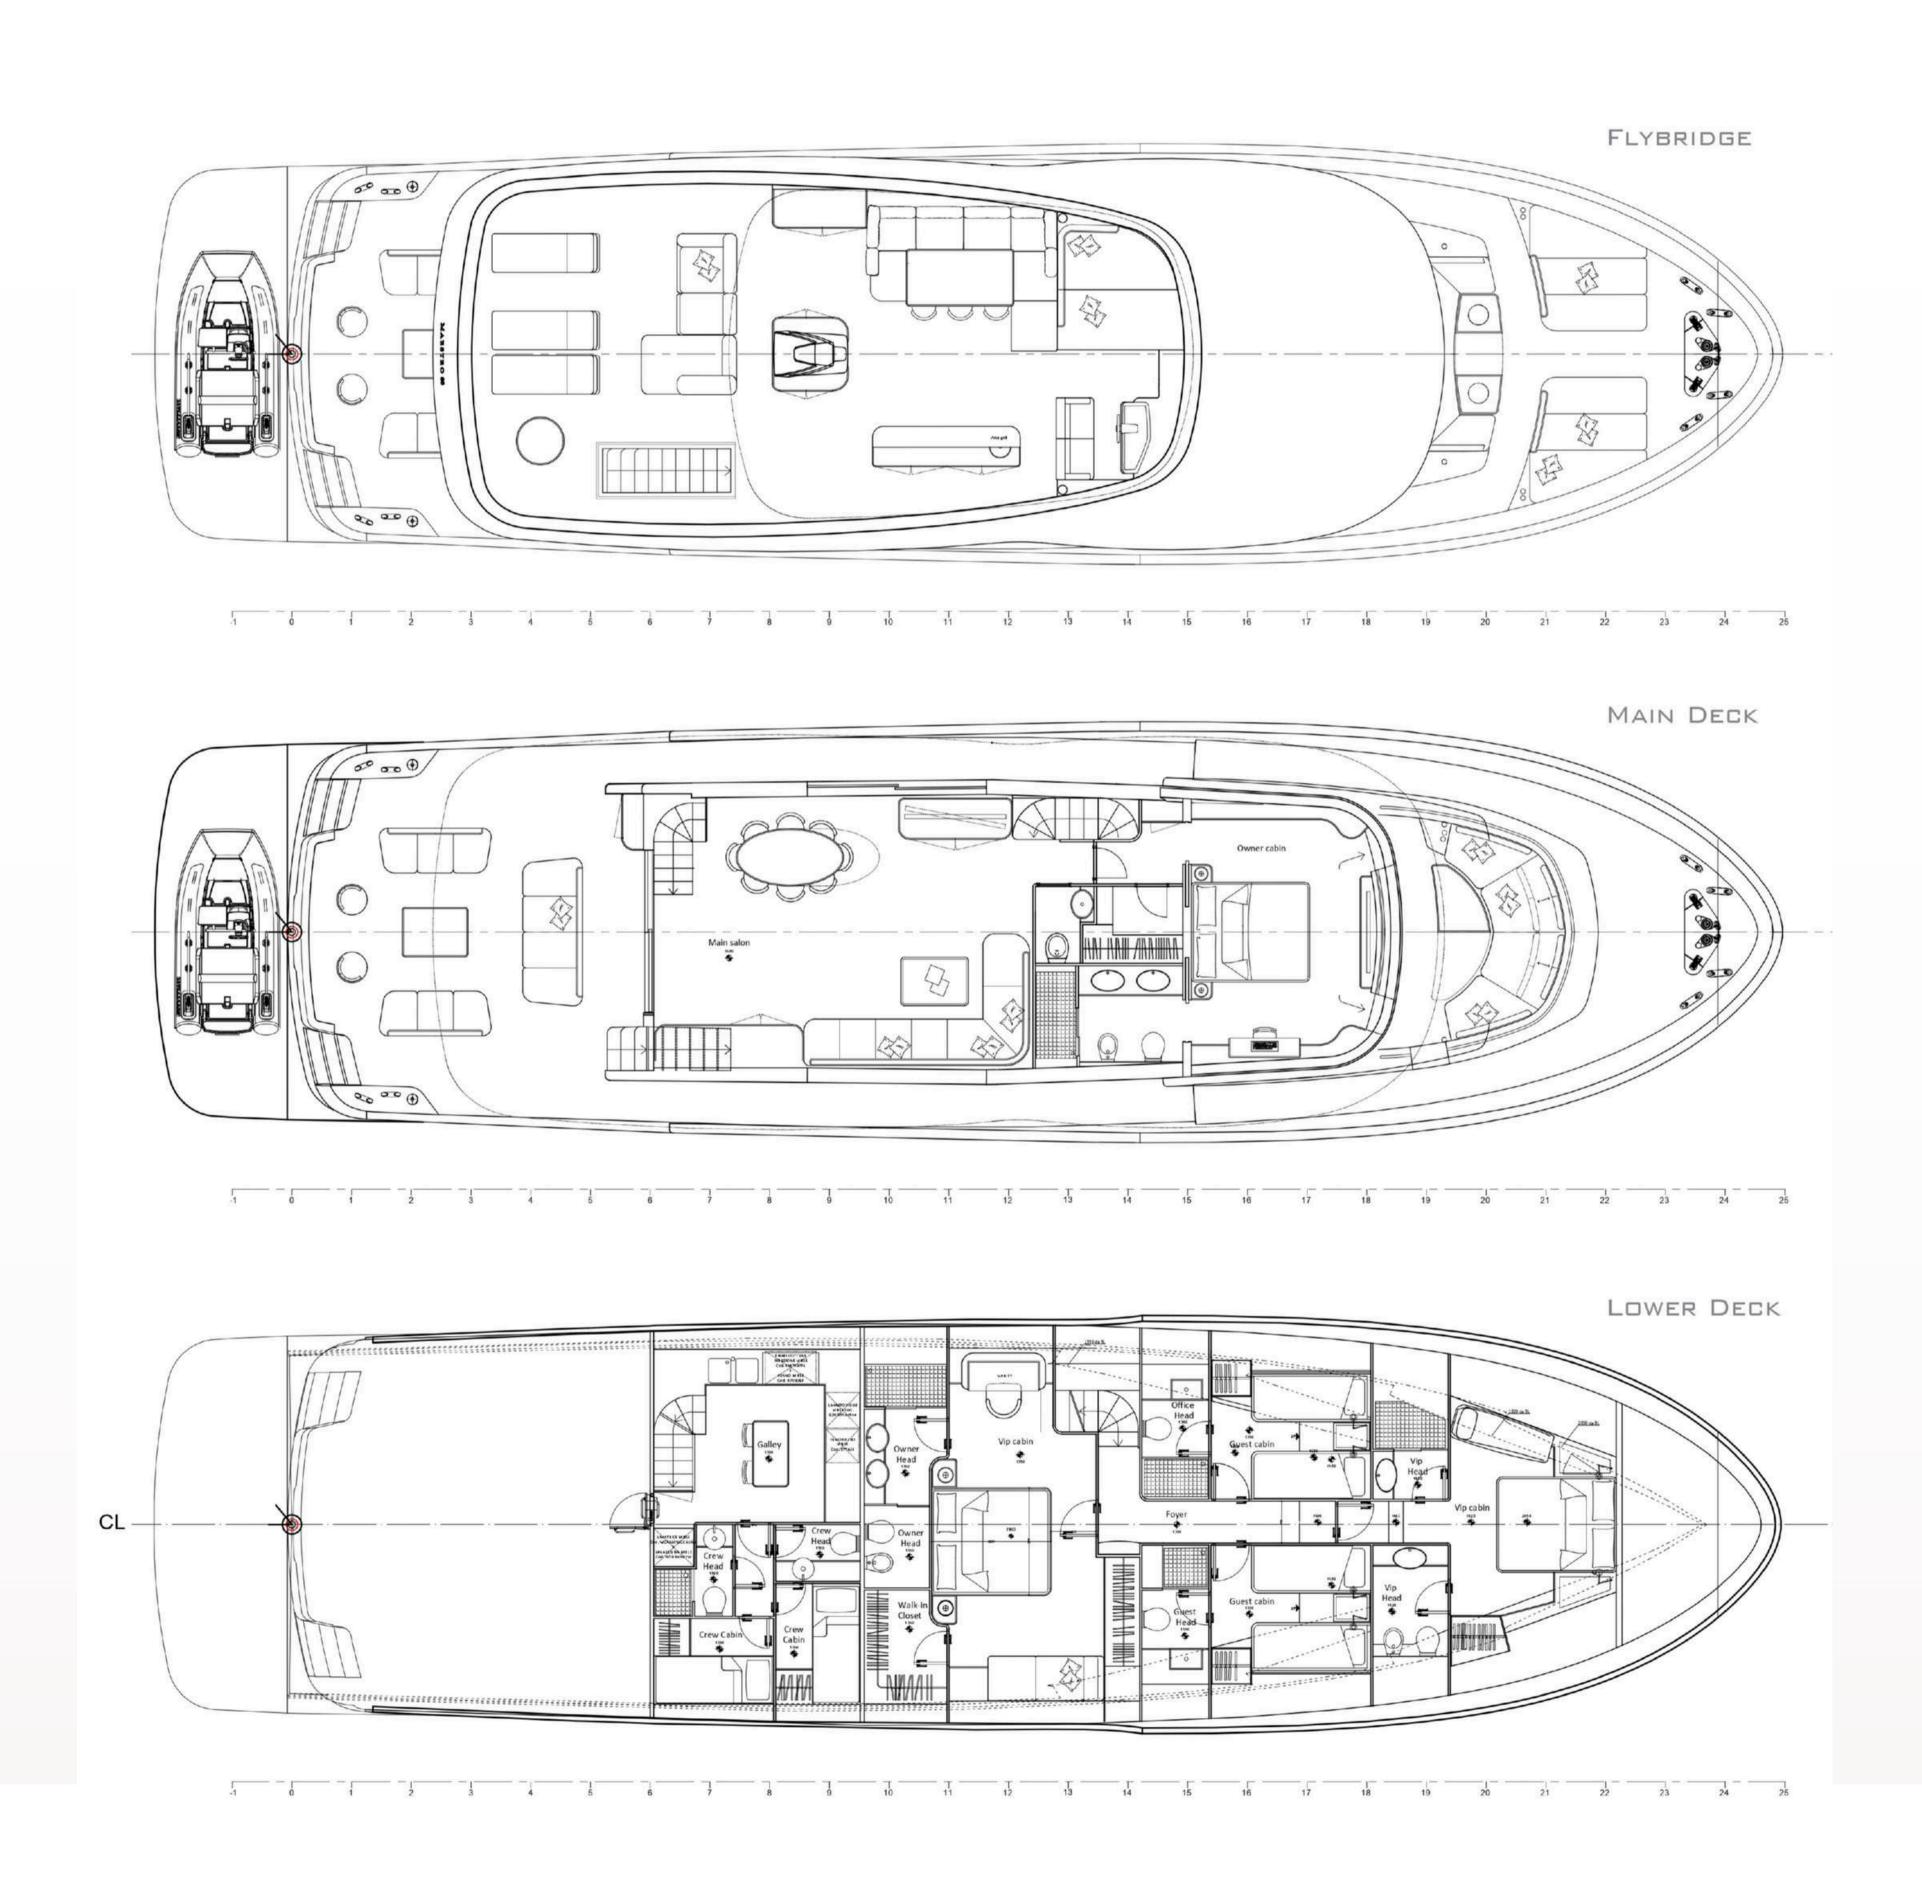

**DRAFT:** 1.80 M **AUTONOMY:** 320 NM

NAVIGATION CLASS: A FUEL TANK CAPACITY: 7000 L

**DISPLACEMENT:** 90 T **WATER TANK:** 1200 L

GUESTS CABINS: 4 or 5

BOW / STERN TRUSTHER: Yes

4 cabins layout Master stateroom on
lower deck

# 5 cabins layout Master stateroom on main deck

Aquila yachting
29 Port Camille Rayon 06220 Golfe Juan FRANCE
www.aquilayachting.com

Contact: +33(0)6 10 27 79 66

Mail: sales@aquilayachting.com