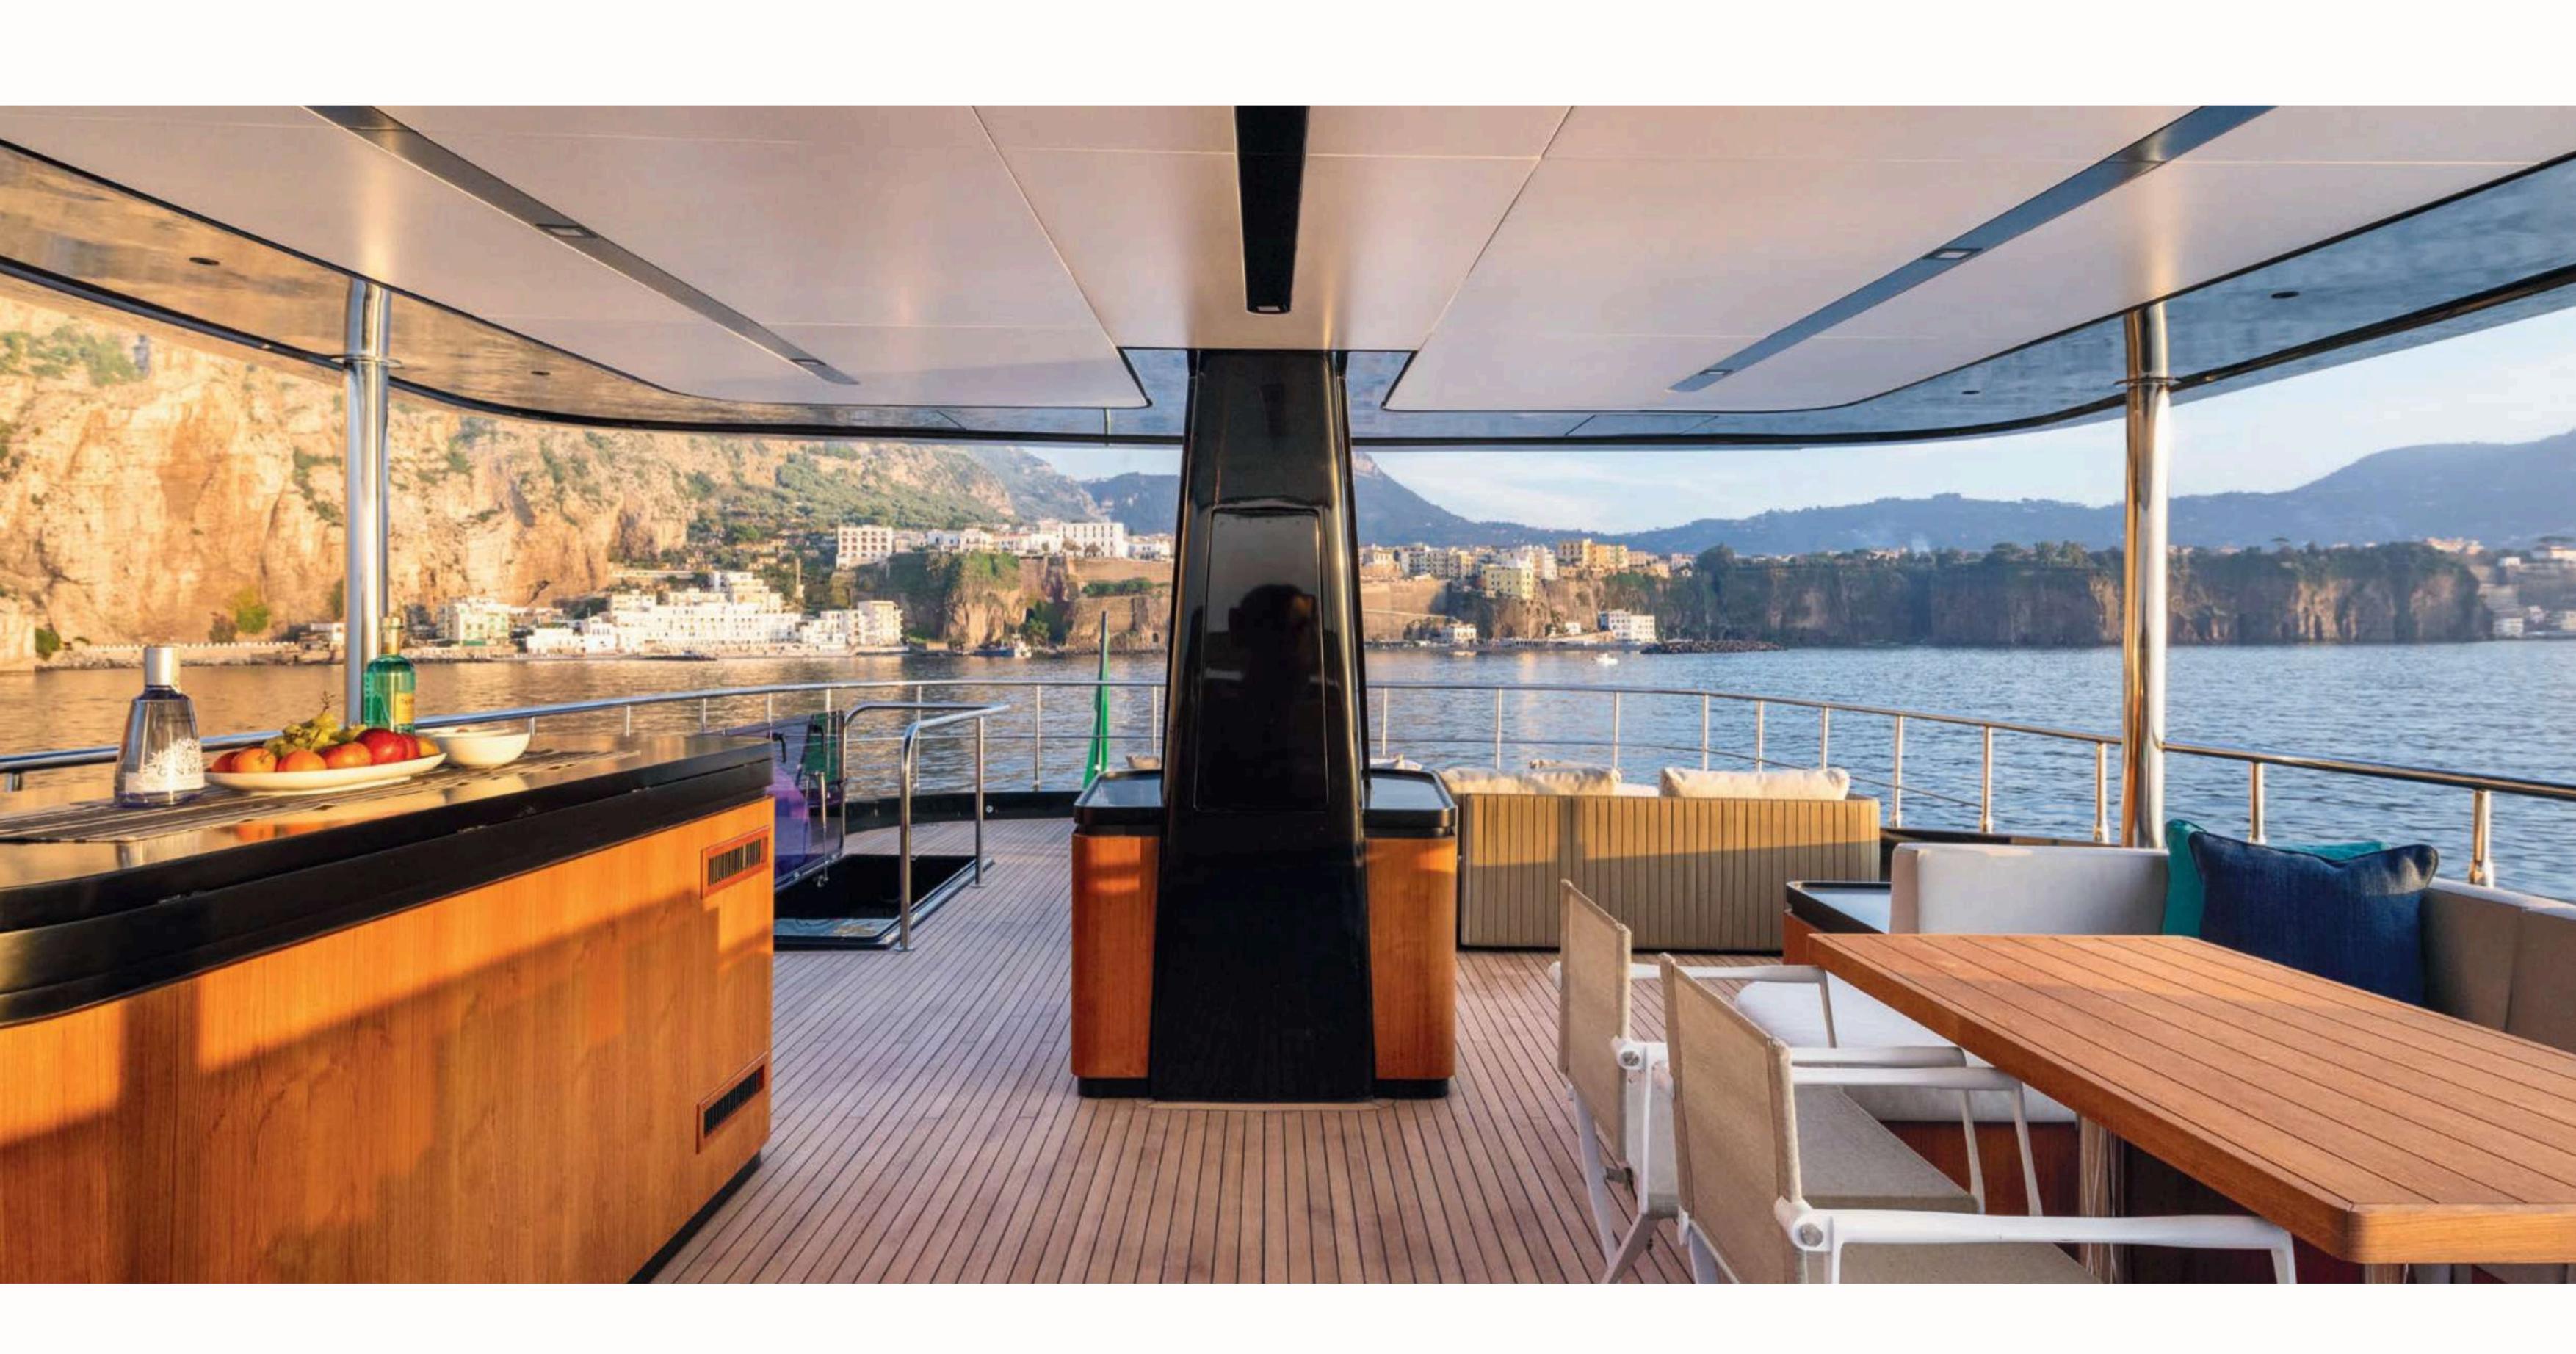

#### Why choose the Maestro 88?

- Iconic Italian design: Clean, harmonious lines, a refined interior and noble materials for a timeless ambience.
- Exceptional performance: Semi-planing hull for smooth, silent sailing, cruising speed of 18 knots and exceptional range.
- Absolute comfort: Vast, light-filled spaces, luxurious cabins and top-of-the-range equipment for unrivalled comfort at sea.
- Maximum safety: Designed to face all seas with complete peace of mind, thanks to high-performance safety systems.

The Maestro 88 is the perfect blend of tradition and modernity, for unforgettable moments at sea.

**PRICE** on request