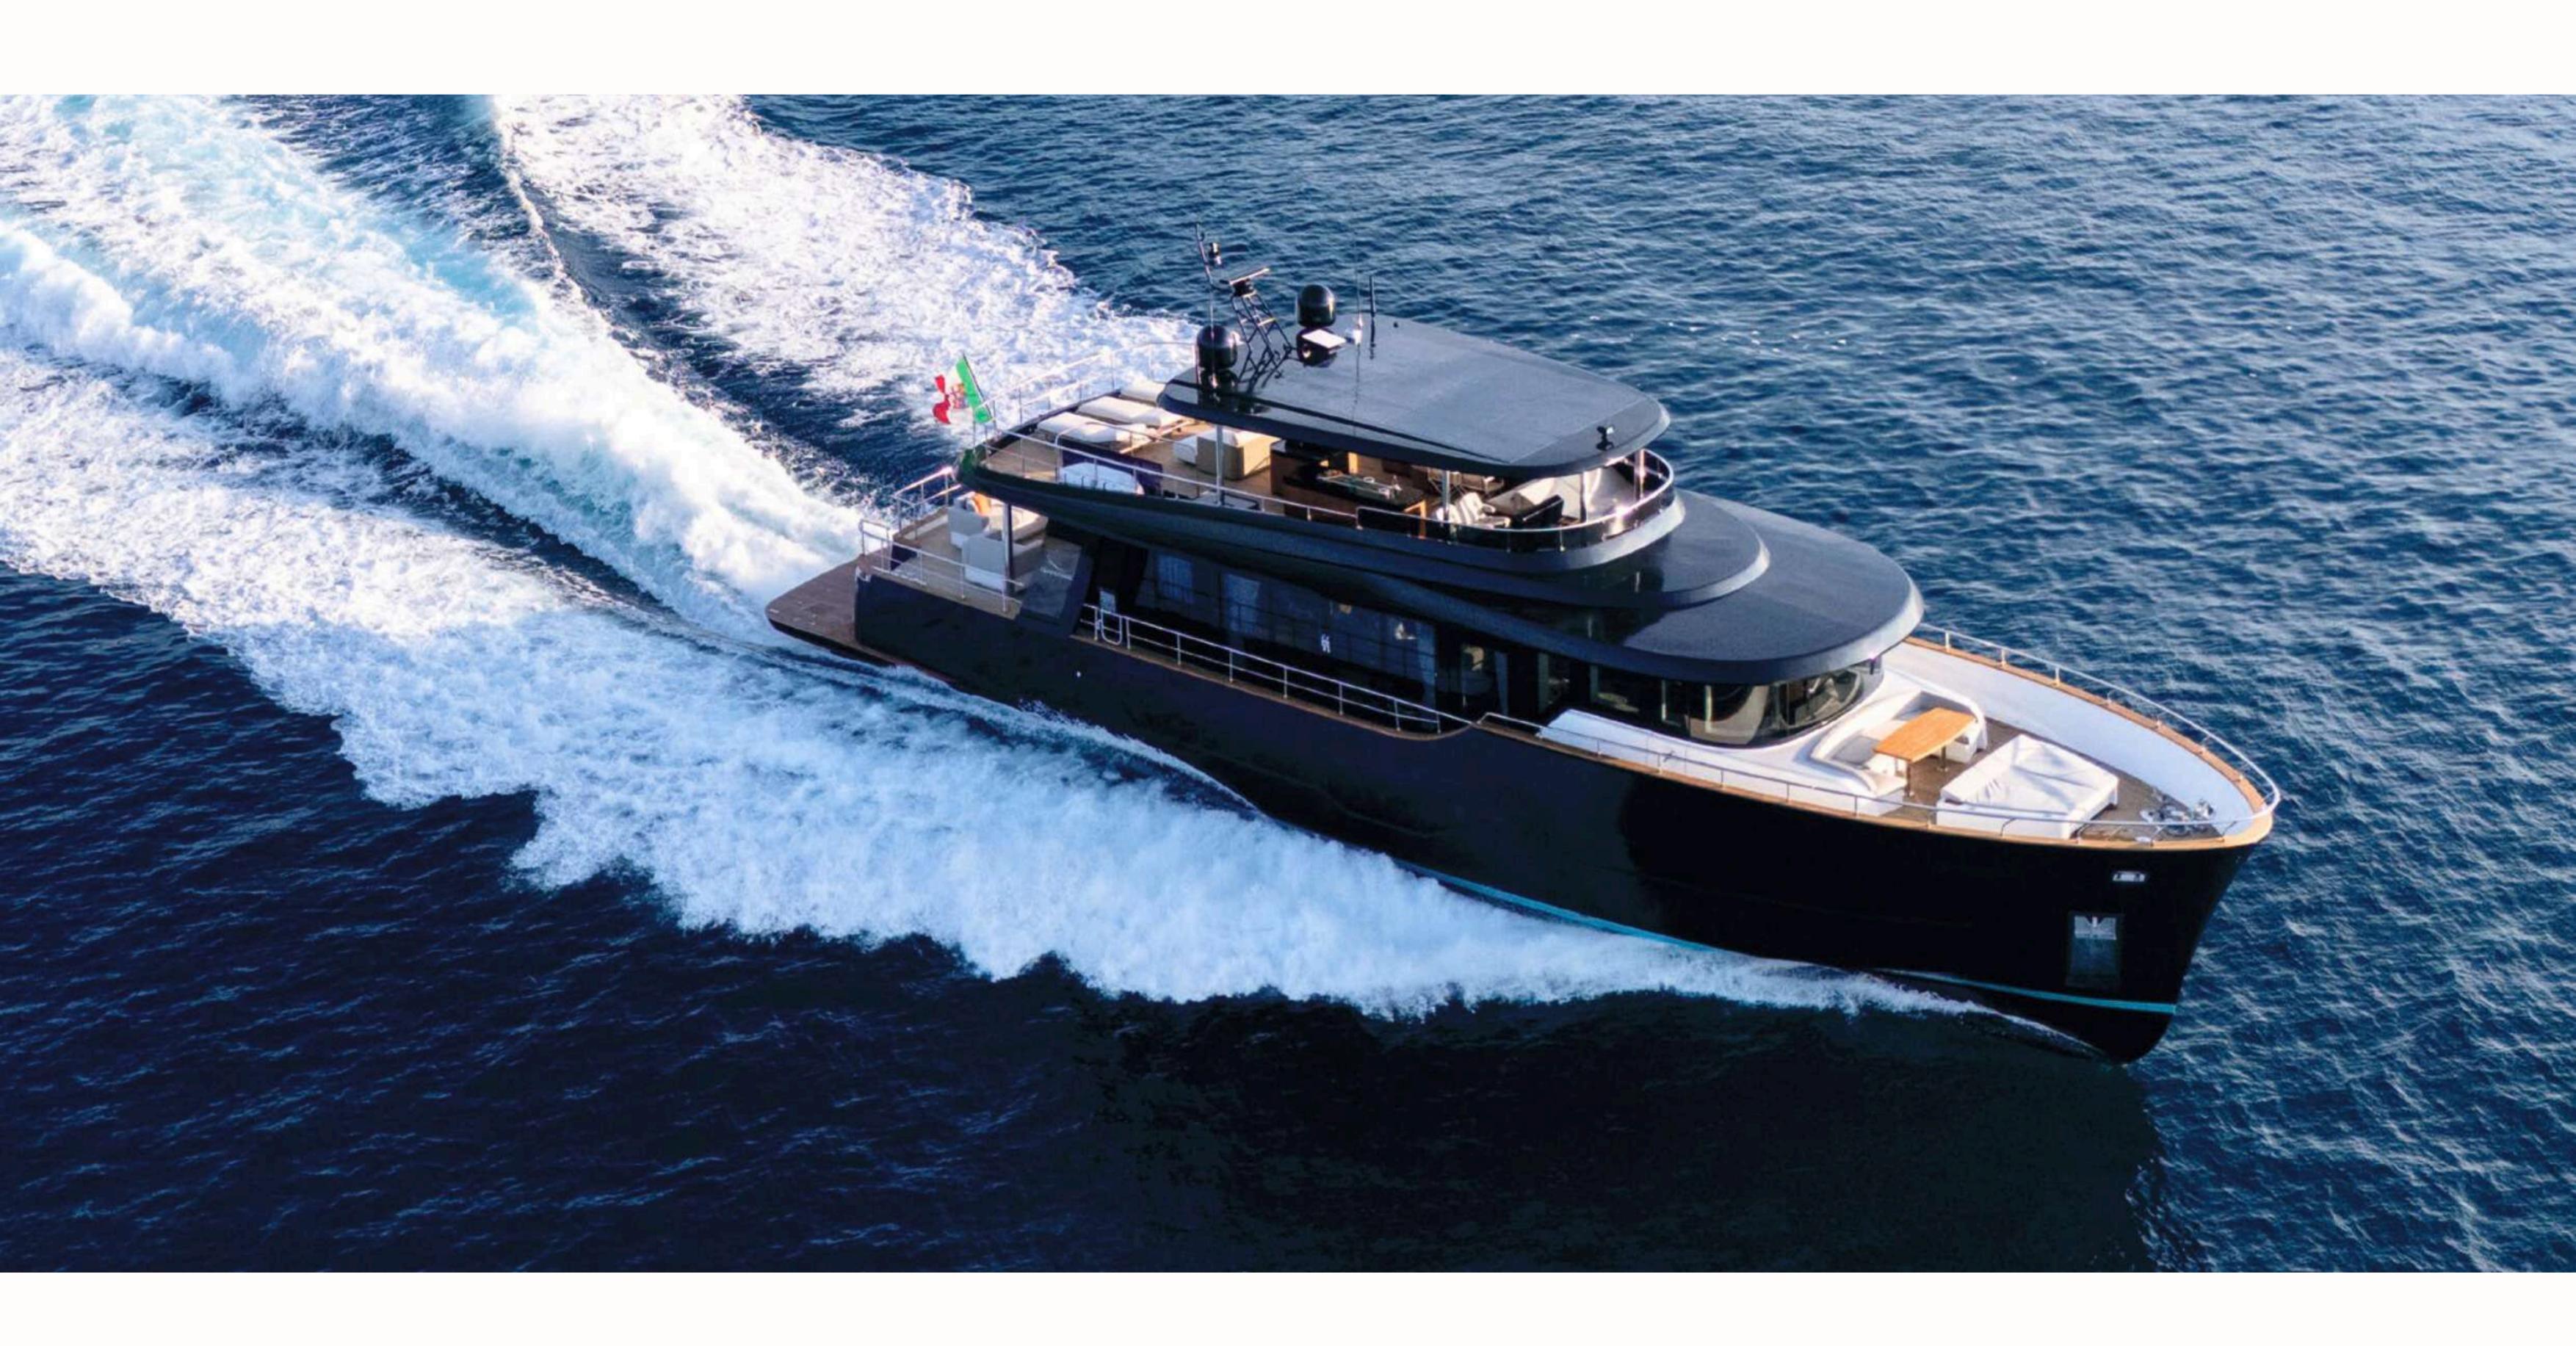

### MAESTRO 88

**BUILDER**: Apreamare

**MODEL:** Maestro 88

**ENGINES :** 2 X Man V12 1650 cv

**LENGTH:** 27.10 M

**CABINS:** 4 / 5

This masterpiece of the sea, designed by the Italian masters of nautical elegance, combines timeless design with technological innovation.

#### Why choose the Maestro 88?

- Iconic Italian design: Clean, harmonious lines, a refined interior and noble materials for a timeless ambience.
- Exceptional performance: Semi-planing hull for smooth, silent sailing, cruising speed of 18 knots and exceptional range.
- Absolute comfort: Vast, light-filled spaces, luxurious cabins and top-of-the-range equipment for unrivalled comfort at sea.
- Maximum safety: Designed to face all seas with complete peace of mind, thanks to high-performance safety systems.

The Maestro 88 is the perfect blend of tradition and modernity, for unforgettable moments at sea.

**PRICE** on request