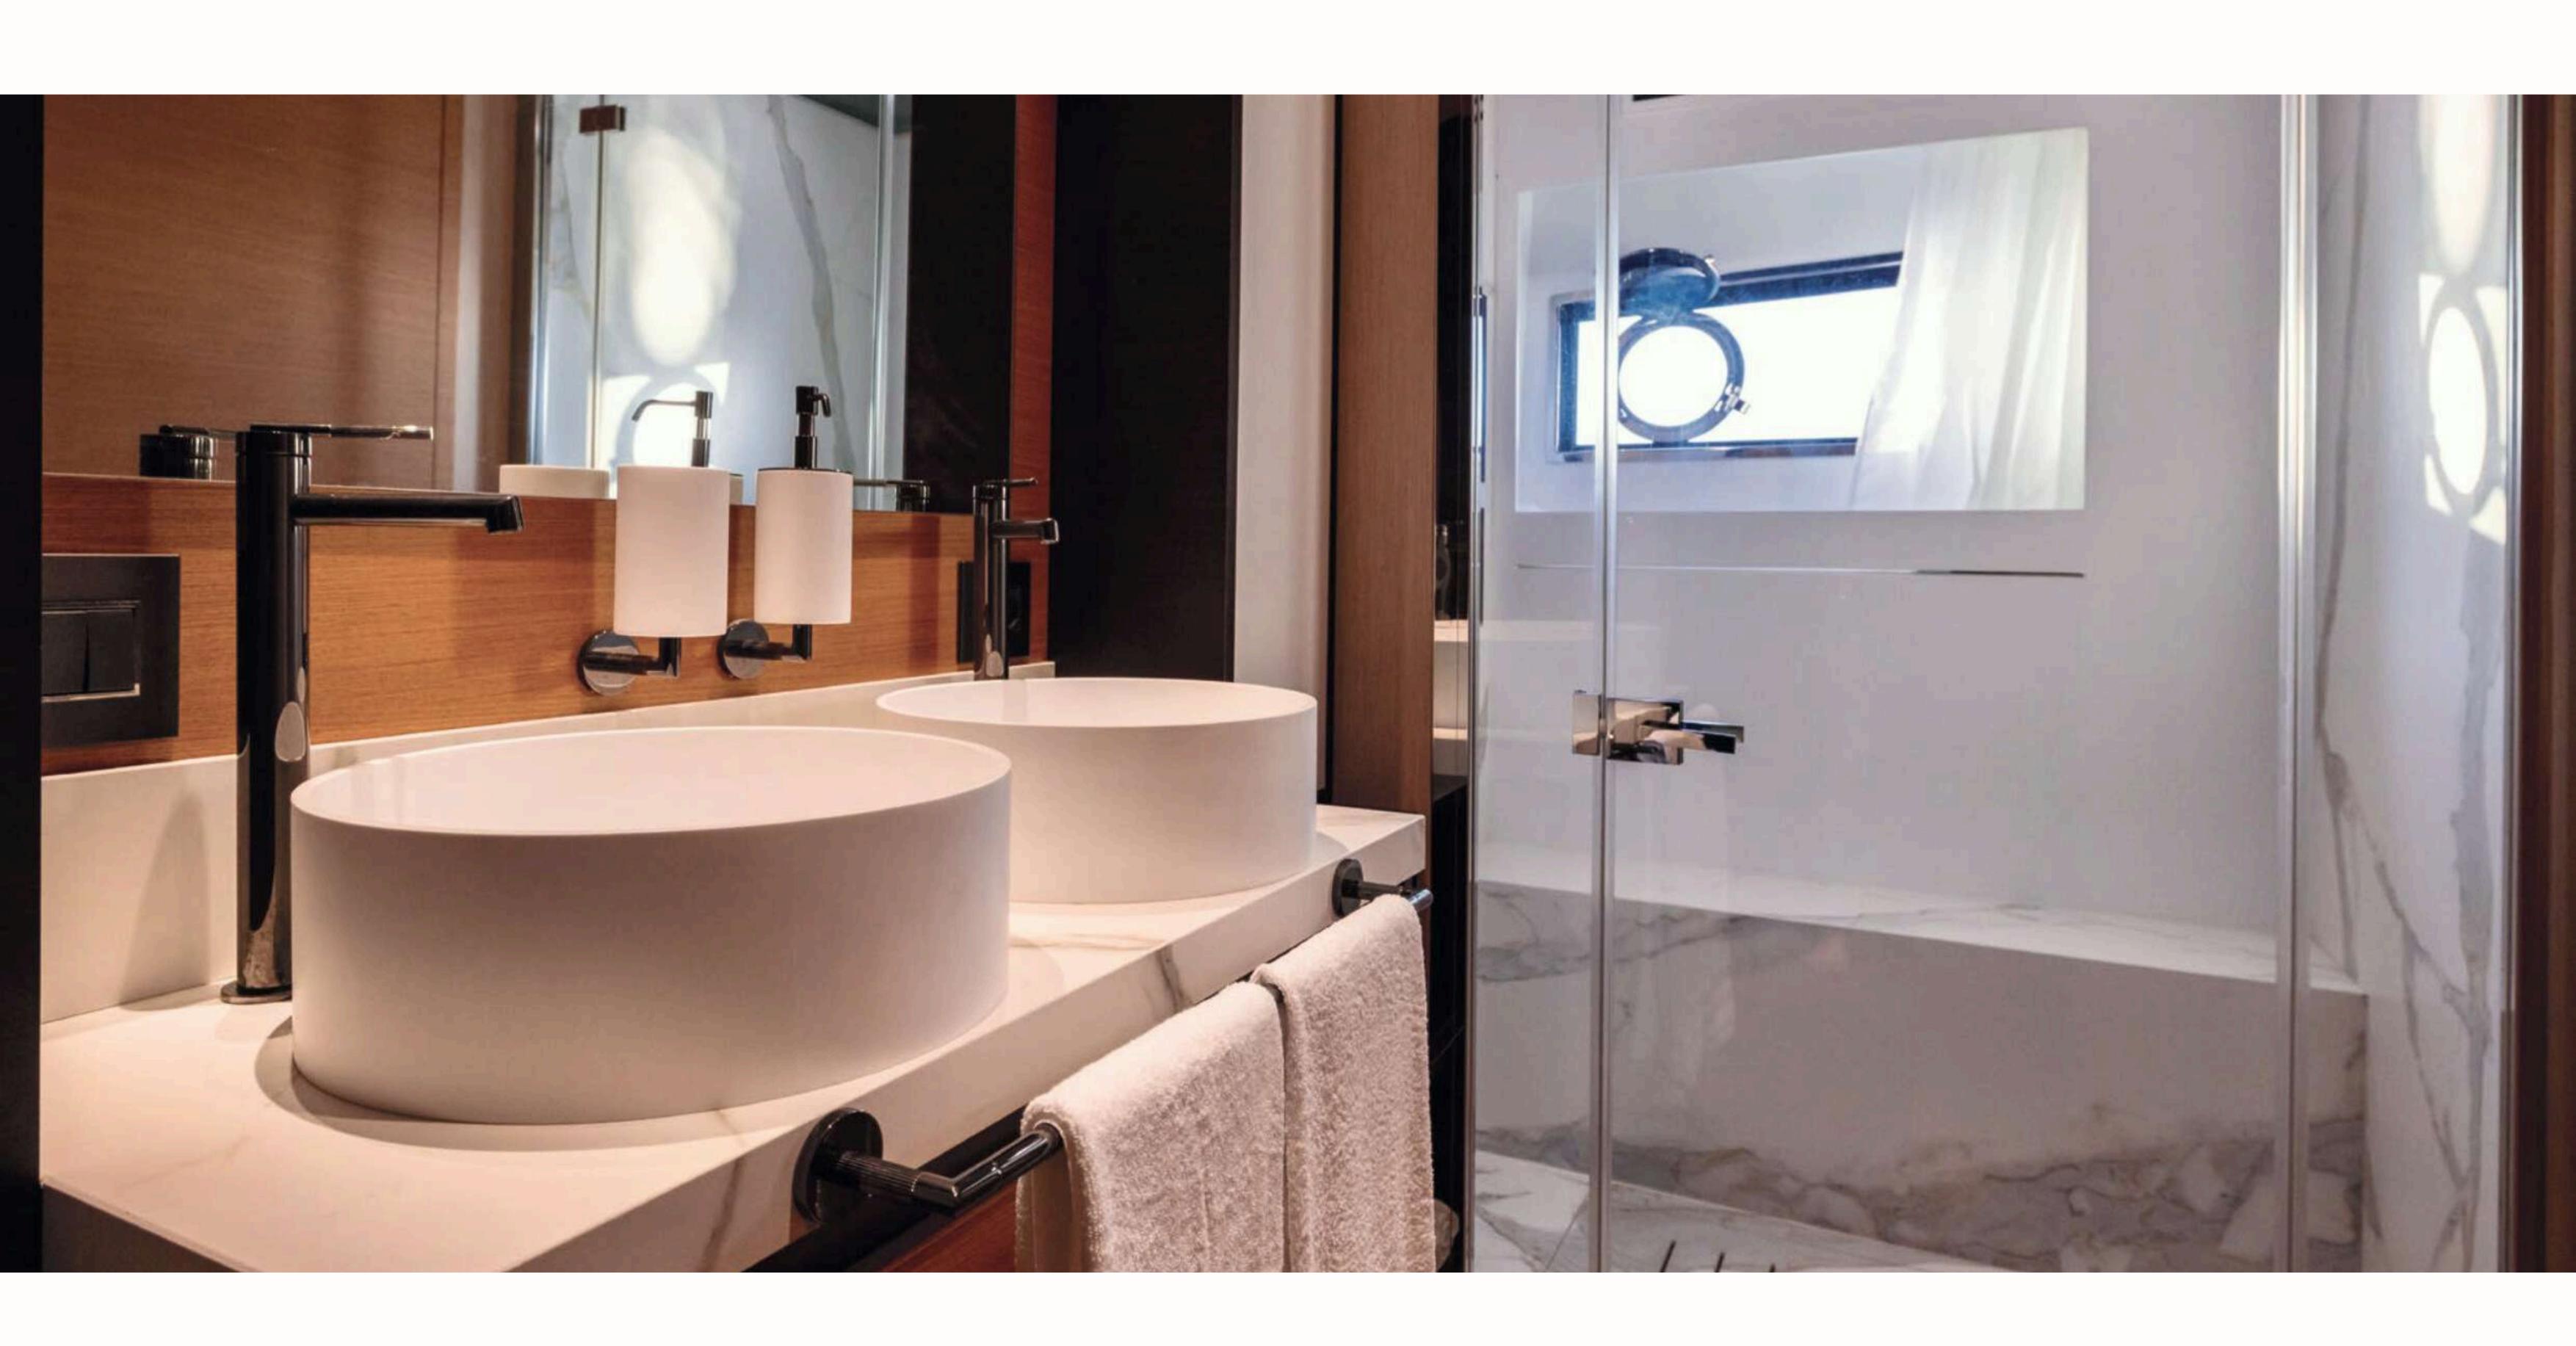

### MAESTRO 88

**BUILDER**: Apreamare

**MODEL:** Maestro 88

**ENGINES :** 2 X Man V12 1650 cv

**LENGTH:** 27.10 M

**CABINS:** 4 / 5

This masterpiece of the sea, designed by the Italian masters of nautical elegance, combines timeless design with technological innovation.

#### Why choose the Maestro 88?

- Iconic Italian design: Clean, harmonious lines, a refined interior and noble materials for a timeless ambience.
- Exceptional performance: Semi-planing hull for smooth, silent sailing, cruising speed of 18 knots and exceptional range.
- Absolute comfort: Vast, light-filled spaces, luxurious cabins and top-of-the-range equipment for unrivalled comfort at sea.
- Maximum safety: Designed to face all seas with complete peace of mind, thanks to high-performance safety systems.

The Maestro 88 is the perfect blend of tradition and modernity, for unforgettable moments at sea.

**PRICE** on request